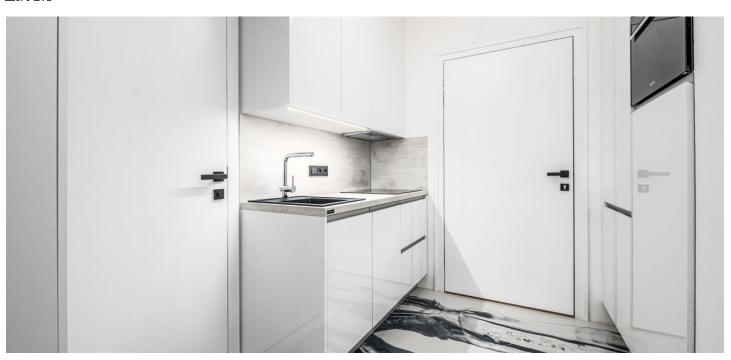

The interior features a bright spacious living room / bedroom with a fully fitted open plan kitchen and built-in storage, and a large bathroom with a walk-in shower and a toilet.

**Smart home system, oak parquet floors**, tiles, security entry door, plastic windows, ample storage, electric boiler, underfloor heating, dishwasher, induction cooktop, combination oven, **cellar**.