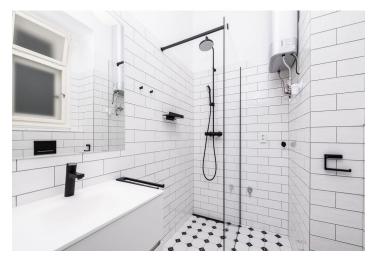

The interior features a bright spacious living room / bedroom with a fully fitted open plan kitchen and built-in storage, and a large bathroom with a walk-in shower and a toilet.

**Smart home system, oak parquet floors**, tiles, security entry door, plastic windows, ample storage, electric boiler, underfloor heating, dishwasher, induction cooktop, combination oven, **cellar**.