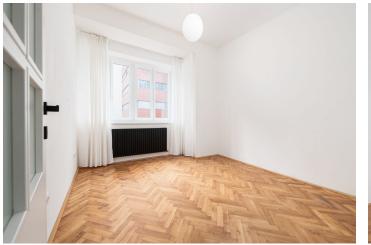

The interior features a bright spacious living room / bedroom with a fully fitted open plan kitchen and built-in storage, and a large bathroom with a walk-in shower and a toilet.

**Smart home system, oak parquet floors**, tiles, security entry door, plastic windows, ample storage, electric boiler, underfloor heating, dishwasher, induction cooktop, combination oven, **cellar**.