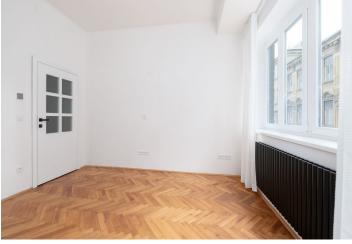

The interior features a bright spacious living room / bedroom with a fully fitted open plan kitchen and built-in storage, and a large bathroom with a walk-in shower and a toilet.

**Smart home system, oak parquet floors**, tiles, security entry door, plastic windows, ample storage, electric boiler, underfloor heating, dishwasher, induction cooktop, combination oven, **cellar**.