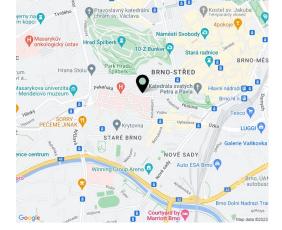

This is a completely refurbished studio apartment in modern-Functionalist style, set on the first floor of a residential building with no lift in the very city center of Brno, in a location with full amenities and great transport accessibility. Located in close vicinity of the Zelný Market, Cathedral of St. Peter and Paul, the Špilberk Castle, numerous restaurants, cafes and bars, as well as cultural venues. There are several tram stops just minutes from the building.