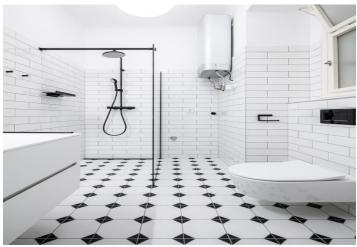

The interior features a bright spacious living room / bedroom with a fully fitted open plan kitchen and built-in storage, and a large bathroom with a walk-in shower and a toilet.

**Smart home system, oak parquet floors**, tiles, security entry door, plastic windows, ample storage, electric boiler, underfloor heating, dishwasher, induction cooktop, combination oven, **cellar**.