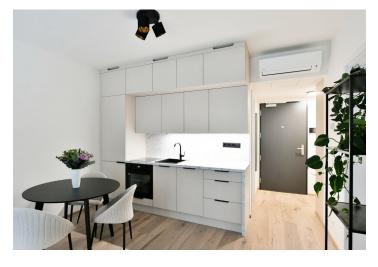

The apartment features a living room with a fully fitted open plan kitchen and dining area, a bedroom with a built-in wardrobe, a bathroom including a bathtub, a separate toilet, and an entrance hall. The **enclosed balcony** is accessible from both the living room and the bedroom.

**Air-conditioning**, heat recovery ventilation, oak floors, tiles, French windows, triple glazed windows, automatic exterior blinds, central heating, underfloor heating, custom-made kitchen, dishwasher, induction cooktop, washer with dryer, **cellar**.