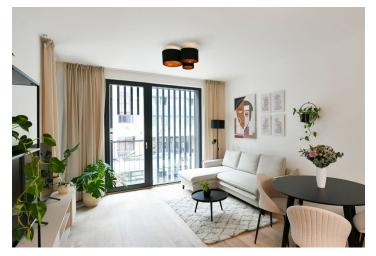

The apartment features a living room with a fully fitted open plan kitchen and dining area, a bedroom with a built-in wardrobe, a bathroom including a bathtub, a separate toilet, and an entrance hall. The **enclosed balcony** is accessible from both the living room and the bedroom.

**Air-conditioning**, heat recovery ventilation, oak floors, tiles, French windows, triple glazed windows, automatic exterior blinds, central heating, underfloor heating, custom-made kitchen, dishwasher, induction cooktop, washer with dryer, **cellar**.