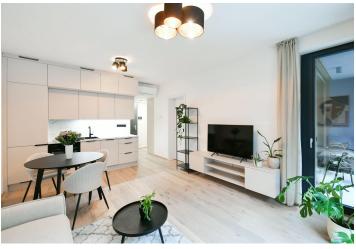

The apartment features a living room with a fully fitted open plan kitchen and dining area, a bedroom with a built-in wardrobe, a bathroom including a bathtub, a separate toilet, and an entrance hall. The **enclosed balcony** is accessible from both the living room and the bedroom.

**Air-conditioning**, heat recovery ventilation, oak floors, tiles, French windows, triple glazed windows, automatic exterior blinds, central heating, underfloor heating, custom-made kitchen, dishwasher, induction cooktop, washer with dryer, **cellar**.