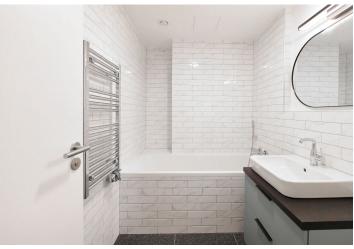

The apartment features a living room with a fully fitted open plan kitchen and dining area, a bedroom with a built-in wardrobe, a bathroom including a bathtub, a separate toilet, and an entrance hall. The **enclosed balcony** is accessible from both the living room and the bedroom.

**Air-conditioning**, heat recovery ventilation, oak floors, tiles, French windows, triple glazed windows, automatic exterior blinds, central heating, underfloor heating, custom-made kitchen, dishwasher, induction cooktop, washer with dryer, **cellar**.