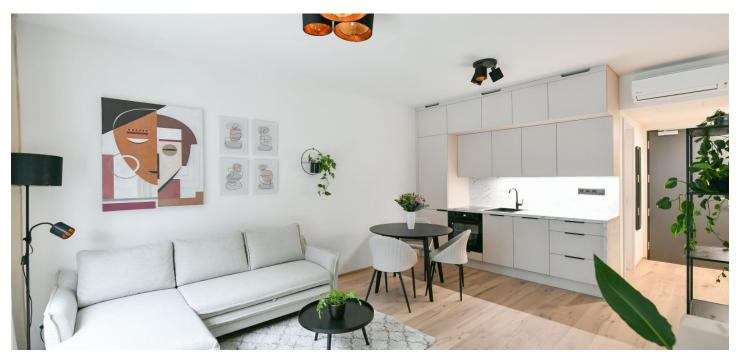

The apartment features a living room with a fully fitted open plan kitchen and dining area, a bedroom with a built-in wardrobe, a bathroom including a bathtub, a separate toilet, and an entrance hall. The **enclosed balcony** is accessible from both the living room and the bedroom.

**Air-conditioning**, heat recovery ventilation, oak floors, tiles, French windows, triple glazed windows, automatic exterior blinds, central heating, underfloor heating, custom-made kitchen, dishwasher, induction cooktop, washer with dryer, **cellar**.