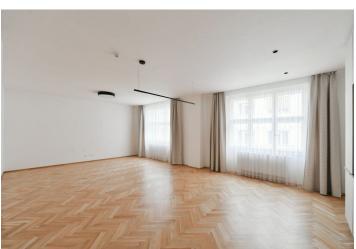

The layout of the east and west-facing apartment offers an almost fiftymeter living room with a kitchen, a master bedroom with a walk-in wardrobe and en-suite bathroom, another 2 bedrooms, a central bathroom, a separate toilet, a dressing room, and a generously designed entrance hall.

The apartment was renovated in 2020 and hasn't been used since. The windows are reconditioned casement, floors are parquet in a classic tree pattern, ceiling height is 2.873 m. The kitchen is equipped with built-in Electrolux and Brandt appliances. The apartment also has built-in wardrobes. Interior doors are solid wood with wooden frames, entrance doors are wooden security. The building was completely renovated in 2014. Residents can use the bike room and 24/7 reception. Parking is provided in an automatic parking system.