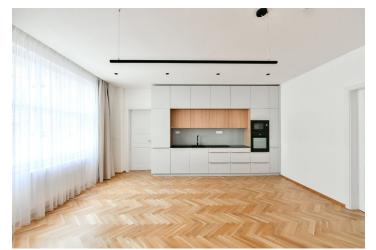

The layout of the east and west-facing apartment offers an almost fiftymeter living room with a kitchen, a master bedroom with a walk-in wardrobe and en-suite bathroom, another 2 bedrooms, a central bathroom, a separate toilet, a dressing room, and a generously designed entrance hall.

The apartment was renovated in 2020 and hasn't been used since. The windows are reconditioned casement, floors are parquet in a classic tree pattern, ceiling height is 2.873 m. The kitchen is equipped with built-in Electrolux and Brandt appliances. The apartment also has built-in wardrobes. Interior doors are solid wood with wooden frames, entrance doors are wooden security. The building was completely renovated in 2014. Residents can use the bike room and 24/7 reception. Parking is provided in an automatic parking system.