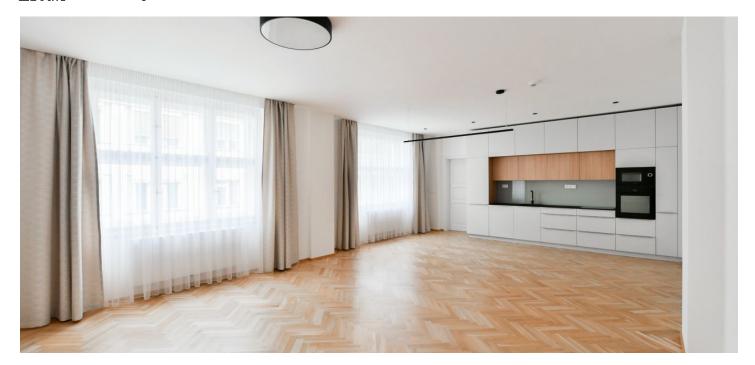

The layout of the east and west-facing apartment offers an almost fiftymeter living room with a kitchen, a master bedroom with a walk-in wardrobe and en-suite bathroom, another 2 bedrooms, a central bathroom, a separate toilet, a dressing room, and a generously designed entrance hall.

The apartment was renovated in 2020 and hasn't been used since. The windows are reconditioned casement, floors are parquet in a classic tree pattern, ceiling height is 2.873 m. The kitchen is equipped with built-in Electrolux and Brandt appliances. The apartment also has built-in wardrobes. Interior doors are solid wood with wooden frames, entrance doors are wooden security. The building was completely renovated in 2014. Residents can use the bike room and 24/7 reception. Parking is provided in an automatic parking system.