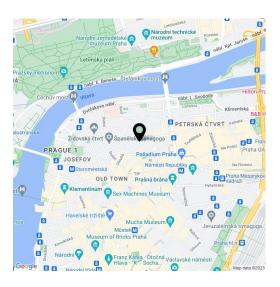

Excellently located on Dlouhá Street with many restaurants and shops, but also with a theater and a gallery. Right in the building is a gourmet arcade offering quality food and drinks. Schools of all grades, a health clinic, and pharmacies are within a short walking distance. Excellent transport connections are provided by many tram lines and metro stations (line B, Náměstí Republiky and line A, Staroměstská). The Masary Railway Station is also nearby. The area is very pleasant thanks to the gardens of St. Agnes Monastery and Lannova Park with a children's playground. You can walk across the bridge to the Letenské Sady Park.