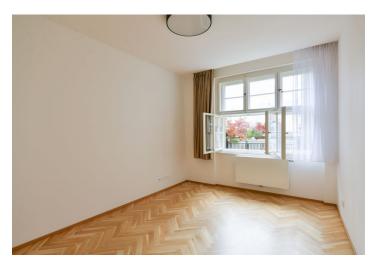

The layout of the east and west-facing apartment offers an almost fiftymeter living room with a kitchen, a master bedroom with a walk-in wardrobe and en-suite bathroom, another 2 bedrooms, a central bathroom, a separate toilet, a dressing room, and a generously designed entrance hall.

The apartment was renovated in 2020 and hasn't been used since. The windows are reconditioned casement, floors are parquet in a classic tree pattern, ceiling height is 2.873 m. The kitchen is equipped with built-in Electrolux and Brandt appliances. The apartment also has built-in wardrobes. Interior doors are solid wood with wooden frames, entrance doors are wooden security. The building was completely renovated in 2014. Residents can use the bike room and 24/7 reception. Parking is provided in an automatic parking system.