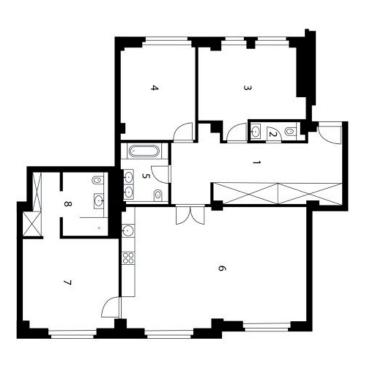

## Apartment Three-bedroom (4+kk)

Sold

148 m², Prague 1, Staré Město, Hradební

2 WC
3 Ložnice
4 Ložnice
5 Koupelna
6 Obývací pokoj / Kuchyň
7 Ložnice
8 Koupelna / Šatna
Podlahová plocha

149,2 m<sup>2</sup>