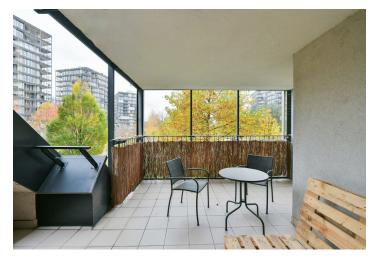

#### Rented

This furnished studio apartment with an 18 sq. m. terrace is on the 1st floor of the Central Park contemporary gated residential project with a private park, 24/7 reception, underground parking, and security. Located in the immediate vicinity of Parukářka Park, with full amenities and services within easy reach (Olšanská clinic, a post office, sports facilities, and shopping) and quick access to the city center (multiple tram lines, nearby Želivského metro station).

The interior features a living room/bedroom with a fully fitted open plan kitchen, built-in wardrobes, and access to a large terrace facing the courtyard garden, a bathroom (bathtub, toilet), and an entrance hall with built-in wardrobes.