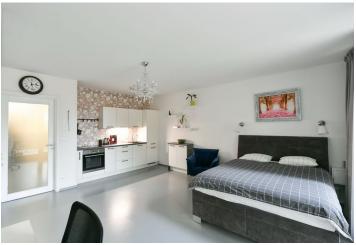

#### Rented

This furnished studio apartment with an 18 sq. m. terrace is on the 1st floor of the Central Park contemporary gated residential project with a private park, 24/7 reception, underground parking, and security. Located in the immediate vicinity of Parukářka Park, with full amenities and services within easy reach (Olšanská clinic, a post office, sports facilities, and shopping) and quick access to the city center (multiple tram lines, nearby Želivského metro station).

The interior features a living room/bedroom with a fully fitted open plan kitchen, built-in wardrobes, and access to a large terrace facing the courtyard garden, a bathroom (bathtub, toilet), and an entrance hall with built-in wardrobes.

Hardwood floors, tiles, central heating, underfloor heating in the bathroom, washer/dryer, video entry phone, spacious cellar. A garage parking space is included.