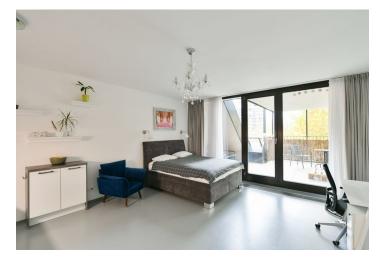

#### Rented

This furnished studio apartment with an 18 sq. m. terrace is on the 1st floor of the Central Park contemporary gated residential project with a private park, 24/7 reception, underground parking, and security. Located in the immediate vicinity of Parukářka Park, with full amenities and services within easy reach (Olšanská clinic, a post office, sports facilities, and shopping) and quick access to the city center (multiple tram lines, nearby Želivského metro station).

The interior features a living room/bedroom with a fully fitted open plan kitchen, built-in wardrobes, and access to a large terrace facing the courtyard garden, a bathroom (bathtub, toilet), and an entrance hall with built-in wardrobes.

Hardwood floors, tiles, central heating, underfloor heating in the bathroom, washer/dryer, video entry phone, spacious cellar. A garage parking space is included.