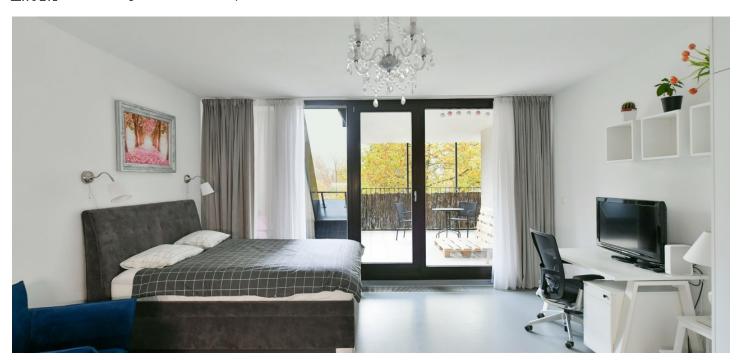

#### Rented

This furnished studio apartment with an 18 sq. m. terrace is on the 1st floor of the Central Park contemporary gated residential project with a private park, 24/7 reception, underground parking, and security. Located in the immediate vicinity of Parukářka Park, with full amenities and services within easy reach (Olšanská clinic, a post office, sports facilities, and shopping) and quick access to the city center (multiple tram lines, nearby Želivského metro station).

The interior features a living room/bedroom with a fully fitted open plan kitchen, built-in wardrobes, and access to a large terrace facing the courtyard garden, a bathroom (bathtub, toilet), and an entrance hall with built-in wardrobes.

Hardwood floors, tiles, central heating, underfloor heating in the bathroom, washer/dryer, video entry phone, spacious cellar. A garage parking space is included.