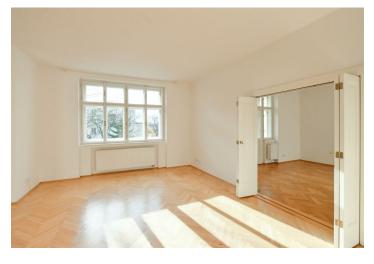

The apartment consists of an entrance hall, a large sunny living room connected to a fully equipped kitchen, 3 bedrooms (the master bedroom with an en-suite bathroom with a shower) and a study that can be used as a fourth bedroom, a second bathroom with a bathtub, shower and a toilet with bidet, 2 separate toilets, walk-in closet, pantry and utility room.