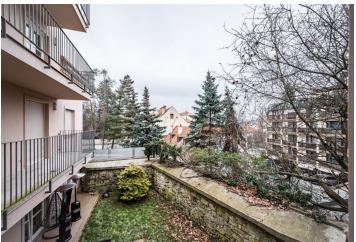

\* Area of the unit according to the Civil Code. The area consists of the sum total area of the entire unit bounded by perimeter walls.

This modern apartment with a balcony, views of the greenery, and a garage parking space is part of an apartment building renovated according to the designs of the AI – DESIGN studio under the leadership of Eva Jiřičná. The building is located in Prague 6 - Bubeneč, on a quiet cul-de-sac near Stromovka Park.

The layout of the apartment consists of a bright living room with a kitchen and dining area, a bedroom, a bathroom with a bathtub and a toilet, and an entrance hall. The living room with a dining area has windows that face three directions, and on the east side there is also an entrance to the **balcony**. Due to the location of the house on a slope, the balcony is at the level of the 1st floor, although the apartment is on the ground floor.