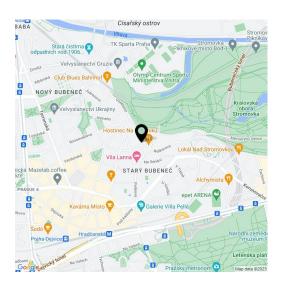

\* Area of the unit according to the Civil Code. The area consists of the sum total area of the entire unit bounded by perimeter walls.

This modern apartment with a balcony, views of the greenery, and a garage parking space is part of an apartment building renovated according to the designs of the AI – DESIGN studio under the leadership of Eva Jiřičná. The building is located in Prague 6 - Bubeneč, on a quiet cul-de-sac near Stromovka Park.

This pretty green and quiet place is located a short distance from **Stromovka Park**, in the **diplomatic quarter** with many important villas and landscaped gardens. There are restaurants nearby. Shops and the metro station and **Hradčanská** tram stop are within walking distance. By car, it is possible to connect to the Blanka tunnel complex in just a short time or drive to the city center or the airport.