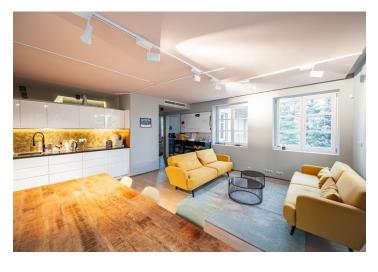

The layout of the apartment consists of a bright living room with a kitchen and dining area, a bedroom, a bathroom with a bathtub and a toilet, and an entrance hall. The living room with a dining area has windows that face three directions, and on the east side there is also an entrance to the **balcony**. Due to the location of the house on a slope, the balcony is at the level of the 1st floor, although the apartment is on the ground floor.

The reconstruction of the apartment and the entire building was completed in 2022. Ceilings are almost 3 m high; floors are **wooden** and with large-format tiles, the windows have **wooden frames and triple glazing**. Facilities include a custom-made **designer kitchen** with built-in appliances, a stylish bathroom, and built-in furniture.