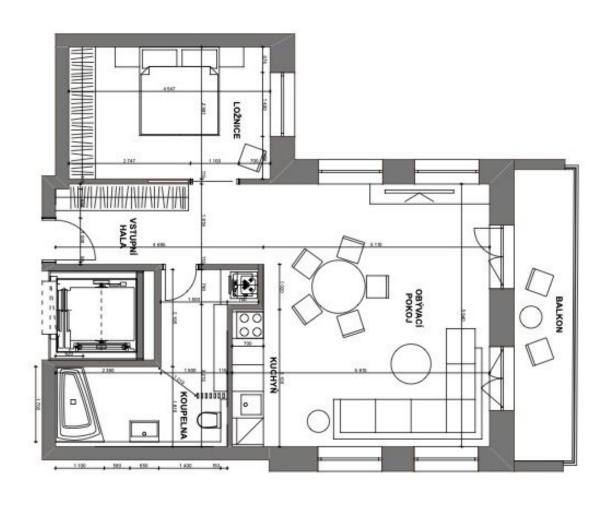

The layout of the apartment consists of a bright living room with a kitchen and dining area, a bedroom, a bathroom with a bathtub and a toilet, and an entrance hall. The living room with a dining area has windows that face three directions, and on the east side there is also an entrance to the **balcony**. Due to the location of the house on a slope, the balcony is at the level of the 1st floor, although the apartment is on the ground floor.

Floor area 68.2 m², balcony 7 m².