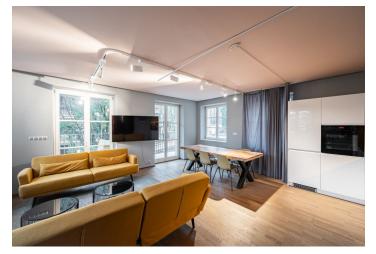

The layout of the apartment consists of a bright living room with a kitchen and dining area, a bedroom, a bathroom with a bathtub and a toilet, and an entrance hall. The living room with a dining area has windows that face three directions, and on the east side there is also an entrance to the **balcony**. Due to the location of the house on a slope, the balcony is at the level of the 1st floor, although the apartment is on the ground floor.

The reconstruction of the apartment and the entire building was completed in 2022. Ceilings are almost 3 m high; floors are **wooden** and with large-format tiles, the windows have **wooden frames and triple glazing**. Facilities include a custom-made **designer kitchen** with built-in appliances, a stylish bathroom, and built-in furniture.