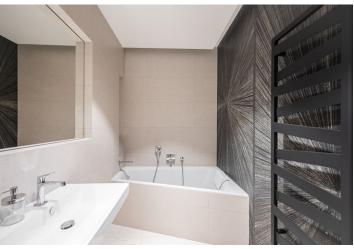

The layout of the apartment consists of a bright living room with a kitchen and dining area, a bedroom, a bathroom with a bathtub and a toilet, and an entrance hall. The living room with a dining area has windows that face three directions, and on the east side there is also an entrance to the **balcony**. Due to the location of the house on a slope, the balcony is at the level of the 1st floor, although the apartment is on the ground floor.

The reconstruction of the apartment and the entire building was completed in 2022. Ceilings are almost 3 m high; floors are **wooden** and with large-format tiles, the windows have **wooden frames and triple glazing**. Facilities include a custom-made **designer kitchen** with built-in appliances, a stylish bathroom, and built-in furniture.