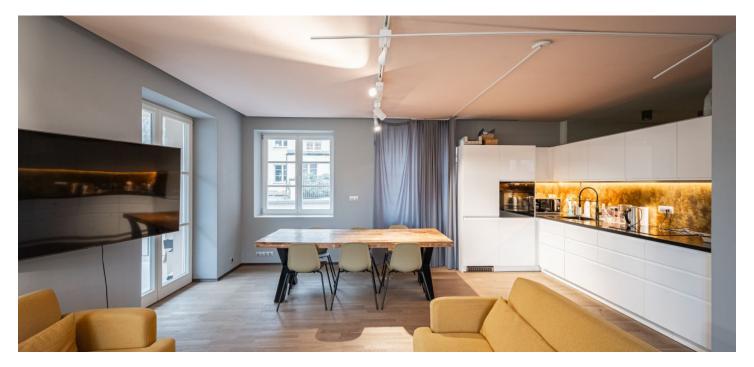

The layout of the apartment consists of a bright living room with a kitchen and dining area, a bedroom, a bathroom with a bathtub and a toilet, and an entrance hall. The living room with a dining area has windows that face three directions, and on the east side there is also an entrance to the **balcony**. Due to the location of the house on a slope, the balcony is at the level of the 1st floor, although the apartment is on the ground floor.

The reconstruction of the apartment and the entire building was completed in 2022. Ceilings are almost 3 m high; floors are **wooden** and with large-format tiles, the windows have **wooden frames and triple glazing**. Facilities include a custom-made **designer kitchen** with built-in appliances, a stylish bathroom, and built-in furniture.