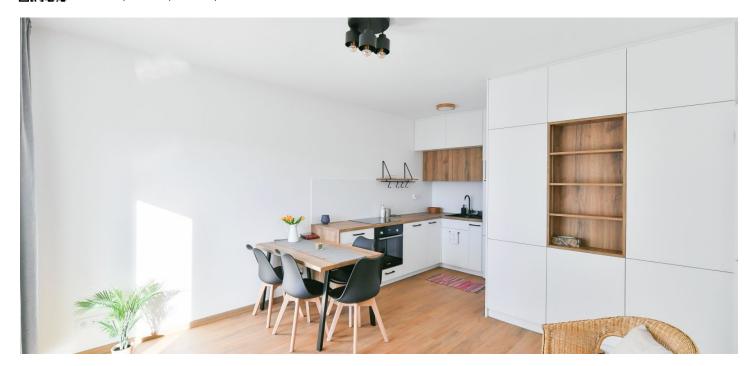

The apartment includes a living room with a fully fitted open plan kitchen and dining area, a bedroom, a bathroom (bathtub with a shower screen, toilet), and an entrance hall. The **balcony** is accessible from both main rooms.

Vinyl floors, tiles, custom-made built-in wardrobes and storage, electric boiler, underfloor heating, washing machine, dishwasher, induction cooktop, video entry phone, **cellar**. A **garage parking** space is included.