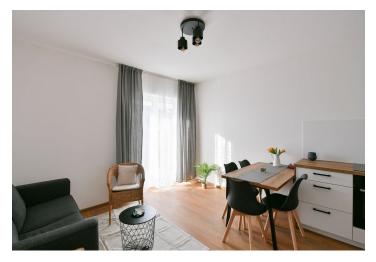

The apartment includes a living room with a fully fitted open plan kitchen and dining area, a bedroom, a bathroom (bathtub with a shower screen, toilet), and an entrance hall. The **balcony** is accessible from both main rooms.