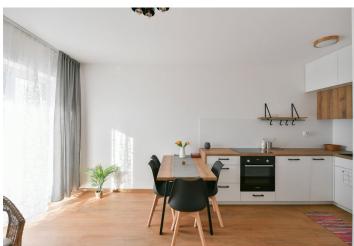

The apartment includes a living room with a fully fitted open plan kitchen and dining area, a bedroom, a bathroom (bathtub with a shower screen, toilet), and an entrance hall. The **balcony** is accessible from both main rooms.

Vinyl floors, tiles, custom-made built-in wardrobes and storage, electric boiler, underfloor heating, washing machine, dishwasher, induction cooktop, video entry phone, **cellar**. A **garage parking** space is included.