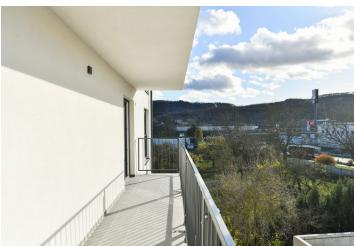

## **Apartment One-bedroom (2+kk)**

Rented

44.4 m², Beroun, Beroun, Na Dražkách

| Total area       | 57 m²                                                                                       |
|------------------|---------------------------------------------------------------------------------------------|
| Floor area*      | 44 m²                                                                                       |
| Balcony          | 13 m²                                                                                       |
| Parking          | Garage parking.                                                                             |
| Garage           | Yes                                                                                         |
| Cellar           | Yes                                                                                         |
| Service price    | Monthly deposit for services and water approx. CZK 4,000. Electricity is billed separately. |
| Reference number | 103477                                                                                      |
| Available from   | Immediately                                                                                 |

The apartment includes a living room with a fully fitted open plan kitchen and dining area, a bedroom, a bathroom (bathtub with a shower screen, toilet), and an entrance hall. The **balcony** is accessible from both main rooms.