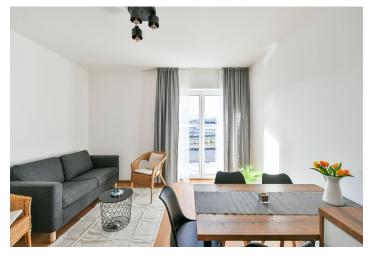

The apartment includes a living room with a fully fitted open plan kitchen and dining area, a bedroom, a bathroom (bathtub with a shower screen, toilet), and an entrance hall. The **balcony** is accessible from both main rooms.