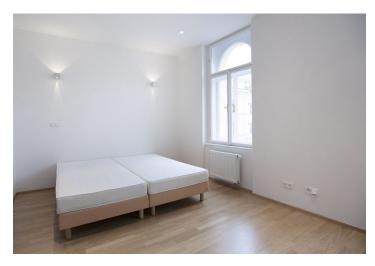

The apartment includes a comfortable living room with a fully fitted open kitchen with BOSCH appliances and a covered balcony facing the courtyard, two bedrooms each with a clothes closet and an en-suite bathroom (bath tub and toilet / shower), guest toilet, and an open entry hall. The windows facing balcony have electric exterior blinds.