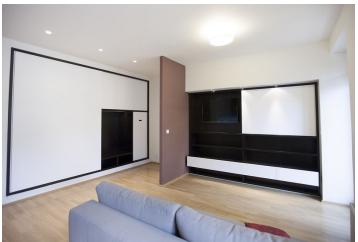

Parquet floors, custom made floor to ceiling closets with ample of storage space, recessed lighting, security blinds, washer, dryer, dishwasher, microwave, TV, free WIFI, audio entry phone, burglary resistant high security door. Balcony facing green courtyard, private foyer. Property Manager on site and available during regular business hours.