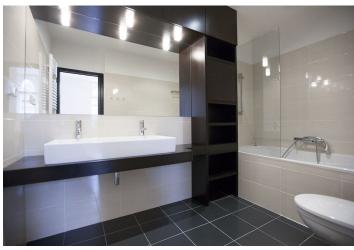

The apartment includes a comfortable living room with a fully fitted open kitchen with BOSCH appliances and a covered balcony facing the courtyard, two bedrooms each with a clothes closet and an en-suite bathroom (bath tub and toilet / shower), guest toilet, and an open entry hall. The windows facing balcony have electric exterior blinds.

Parquet floors, custom made floor to ceiling closets with ample of storage space, recessed lighting, security blinds, washer, dryer, dishwasher, microwave, TV, free WIFI, audio entry phone, burglary resistant high security door. Balcony facing green courtyard, private foyer. Property Manager on site and available during regular business hours.