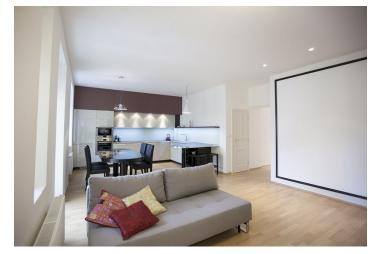

\* Area of the unit according to the Civil Code. The area consists of the sum total area of the entire unit bounded by perimeter walls.

Completely furnished and renovated 2-bedroom 2-bathroom flat with a balcony on the third floor of a fully refurbished Neo-Renaissance building with an elegant classical facade and a new lift. Located near the historic center of Prague incl. the Prague Castle and Charles Bridge, next to Kinsky Park, a green oasis in Prague and within walking distance to Kampa, with some of Prague finest bars and restaurants on one side, and close to Anděl, one of the fastest developing modern areas in the city, on the other, a 20 minute drive from the airport.

The apartment includes a comfortable living room with a fully fitted open kitchen with BOSCH appliances and a covered balcony facing the courtyard, two bedrooms each with a clothes closet and an en-suite bathroom (bath tub and toilet / shower), guest toilet, and an open entry hall. The windows facing balcony have electric exterior blinds.