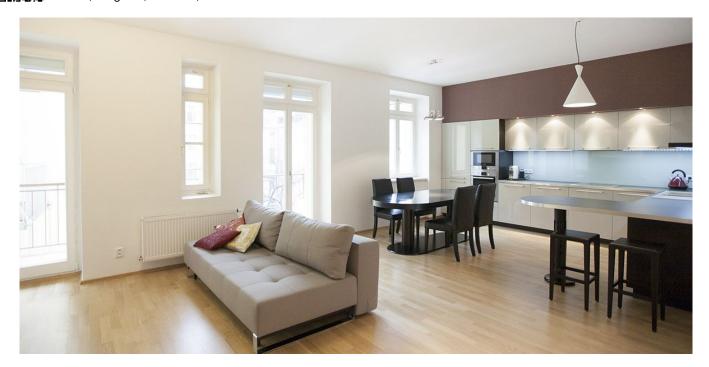

\* Area of the unit according to the Civil Code. The area consists of the sum total area of the entire unit bounded by perimeter walls.

Completely furnished and renovated 2-bedroom 2-bathroom flat with a balcony on the third floor of a fully refurbished Neo-Renaissance building with an elegant classical facade and a new lift. Located near the historic center of Prague incl. the Prague Castle and Charles Bridge, next to Kinsky Park, a green oasis in Prague and within walking distance to Kampa, with some of Prague finest bars and restaurants on one side, and close to Anděl, one of the fastest developing modern areas in the city, on the other, a 20 minute drive from the airport.

The apartment includes a comfortable living room with a fully fitted open kitchen with BOSCH appliances and a covered balcony facing the courtyard, two bedrooms each with a clothes closet and an en-suite bathroom (bath tub and toilet / shower), guest toilet, and an open entry hall. The windows facing balcony have electric exterior blinds.

Parquet floors, custom made floor to ceiling closets with ample of storage space, recessed lighting, security blinds, washer, dryer, dishwasher, microwave, TV, free WIFI, audio entry phone, burglary resistant high security door. Balcony facing green courtyard, private foyer. Property Manager on site and available during regular business hours.