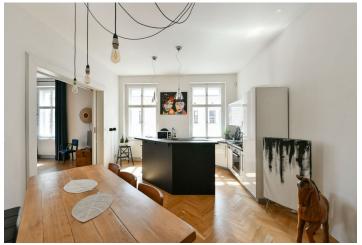

\* Area of the unit according to the Civil Code. The area consists of the sum total area of the entire unit bounded by perimeter walls.

This sunny and airy corner apartment with high ceilings is located on the 4th floor of a renovated apartment building with an elevator. The building is situated in a popular residential part of Vinohrady between Tylovo and Míru squares, at a convenient distance from a tram stop and metro stations.

The layout offers a corner living room connected by sliding doors to the kitchen and dining room, as well as 2 bedrooms, a bathroom (with a bathtub), a separate toilet, a closet, and an entrance hall. The bathroom is accessible from both the hall and the master bedroom.

The elegant apartment has been **sensitively renovated**. Floors are **hardwood wooden parquet** and tiled; windows are original **wooden casement**. Facilities include built-in wardrobes, a complete kitchen with **Bosch** appliances, and a security system with an alarm. Heating is provided by a gas boiler. The apartment comes with a **cellar storage unit**, and the building is equipped with a **camera system** and a **chip-accessed entrance**.