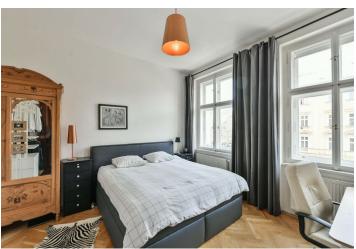

The layout offers a corner living room connected by sliding doors to the kitchen and dining room, as well as 2 bedrooms, a bathroom (with a bathtub), a separate toilet, a closet, and an entrance hall. The bathroom is accessible from both the hall and the master bedroom.

The elegant apartment has been **sensitively renovated**. Floors are **hardwood wooden parquet** and tiled; windows are original **wooden casement**. Facilities include built-in wardrobes, a complete kitchen with **Bosch** appliances, and a security system with an alarm. Heating is provided by a gas boiler. The apartment comes with a **cellar storage unit**, and the building is equipped with a **camera system** and a **chip-accessed entrance**.