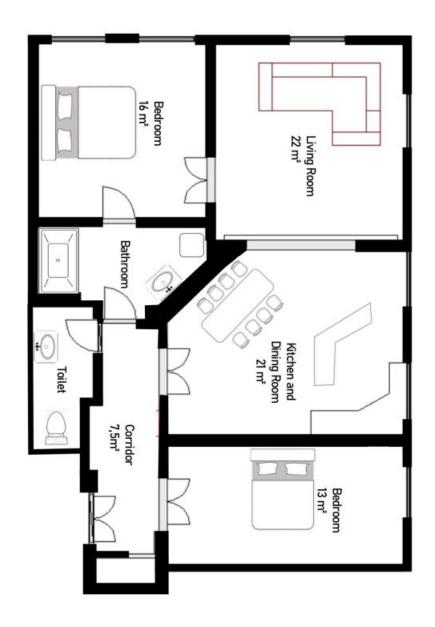

The layout offers a corner living room connected by sliding doors to the kitchen and dining room, as well as 2 bedrooms, a bathroom (with a bathtub), a separate toilet, a closet, and an entrance hall. The bathroom is accessible from both the hall and the master bedroom.

Floor area 91 m<sup>2</sup>.

Rented at market price until July 31st, 2024.

91 m², Prague 2, Vinohrady, Rumunská

Hat Plan