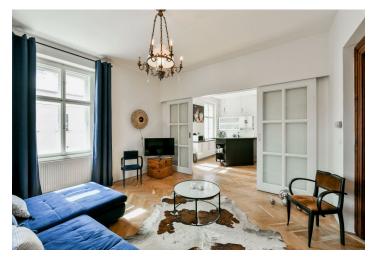

The layout offers a corner living room connected by sliding doors to the kitchen and dining room, as well as 2 bedrooms, a bathroom (with a bathtub), a separate toilet, a closet, and an entrance hall. The bathroom is accessible from both the hall and the master bedroom.

The elegant apartment has been **sensitively renovated**. Floors are **hardwood wooden parquet** and tiled; windows are original **wooden casement**. Facilities include built-in wardrobes, a complete kitchen with **Bosch** appliances, and a security system with an alarm. Heating is provided by a gas boiler. The apartment comes with a **cellar storage unit**, and the building is equipped with a **camera system** and a **chip-accessed entrance**.