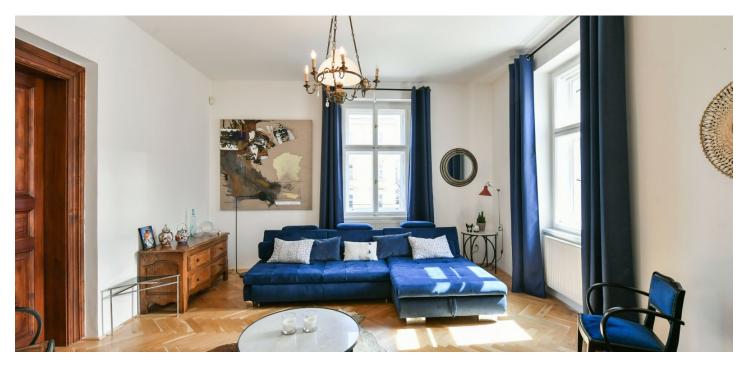

\* Area of the unit according to the Civil Code. The area consists of the sum total area of the entire unit bounded by perimeter walls.

This sunny and airy corner apartment with high ceilings is located on the 4th floor of a renovated apartment building with an elevator. The building is situated in a popular residential part of Vinohrady between Tylovo and Míru squares, at a convenient distance from a tram stop and metro stations.

The layout offers a corner living room connected by sliding doors to the kitchen and dining room, as well as 2 bedrooms, a bathroom (with a bathtub), a separate toilet, a closet, and an entrance hall. The bathroom is accessible from both the hall and the master bedroom.

The elegant apartment has been **sensitively renovated**. Floors are **hardwood wooden parquet** and tiled; windows are original **wooden casement**. Facilities include built-in wardrobes, a complete kitchen with **Bosch** appliances, and a security system with an alarm. Heating is provided by a gas boiler. The apartment comes with a **cellar storage unit**, and the building is equipped with a **camera system** and a **chip-accessed entrance**.