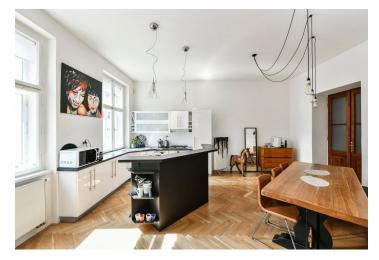

The layout offers a corner living room connected by sliding doors to the kitchen and dining room, as well as 2 bedrooms, a bathroom (with a bathtub), a separate toilet, a closet, and an entrance hall. The bathroom is accessible from both the hall and the master bedroom.

The elegant apartment has been **sensitively renovated**. Floors are **hardwood wooden parquet** and tiled; windows are original **wooden casement**. Facilities include built-in wardrobes, a complete kitchen with **Bosch** appliances, and a security system with an alarm. Heating is provided by a gas boiler. The apartment comes with a **cellar storage unit**, and the building is equipped with a **camera system** and a **chip-accessed entrance**.