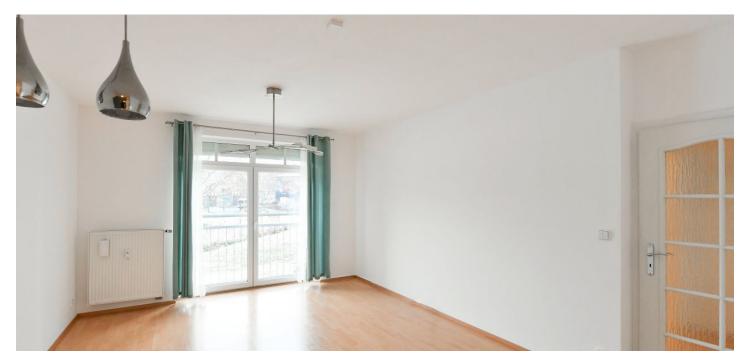

\* Size of the unit according to the Housing Act. The area consists of the sum total of the internal area of every room. This unfurnished apartment is on the ground floor of a residential building on a quiet street just moments from the Ďolíček football stadium (Bohemians Praha) and the bike path along the Botič Stream. Located within easy reach of complete amenities including the Eden shopping center, near popular Havlíčkovy Sady Park. There is a tram stop only steps from the building, and you can also use the train connections from the nearby Vršovice Railway Station to get to the city center.

The interior features a living room with a fully fitted open plan kitchen and a dining area, a bedroom with a built-in wardrobe, a bathroom (bathtub, toilet), a large storage room, and an entrance hall. The apartment faces the quiet green areas around the building.

Green views, laminate floors, tiles, exterior safety roller blinds, central heating, underfloor heating in the bathroom, washer/dryer, dishwasher. An alocated outdoor **parking** space is included.

Svoboda & Williams s.r.o. info@svoboda-williams.com www.svoboda-williams.com Prague +420 257 328 281 +420 724 551 238 Brno +420 543 250 711 +420 724 551 238 Bratislava +421 948 939 938 **PDF created** 17. 05. 2024, 09:06