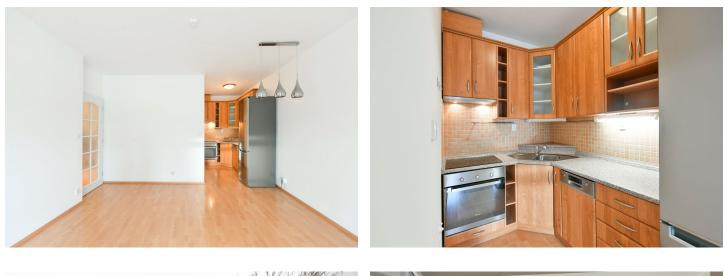

The interior features a living room with a fully fitted open plan kitchen and a dining area, a bedroom with a built-in wardrobe, a bathroom (bathtub, toilet), a large storage room, and an entrance hall. The apartment faces the quiet green areas around the building.

Green views, laminate floors, tiles, exterior safety roller blinds, central heating, underfloor heating in the bathroom, washer/dryer, dishwasher. An alocated outdoor **parking** space is included.

Svoboda & Williams s.r.o. info@svoboda-williams.com www.svoboda-williams.com Prague +420 257 328 281 +420 724 551 238 Brno +420 543 250 711 +420 724 551 238 Bratislava +421 948 939 938 **PDF created** 17. 05. 2024, 09:06