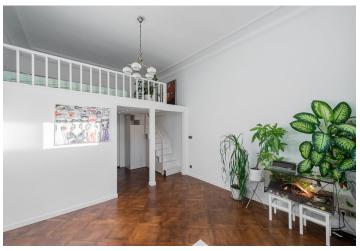

The layout of the apartment consists of a living room with a kitchen, 1 bedroom, a bathroom (with a shower and toilet), **a dressing room**, a closet, and an entrance hall. The living area is expanded by a **raised sleeping platform** accessible from the bedroom.

The interior boasts ceilings of up to **3.7 m**, historic renovated oak parquet floors, refurbished interior doors, and new wooden casement windows. The Oresi kitchen is equipped with built-in appliances. Heating is provided by a Protherm gas boiler. There is also **underfloor heating** in the bathroom. The building has new distribution systems (gas, waste, and electricity), a new facade and **elevator**, and there is a plan to modify the common areas and entrance doors.

Floor area 64.2 m<sup>2</sup> + 7 m<sup>2</sup> sleeping platform.