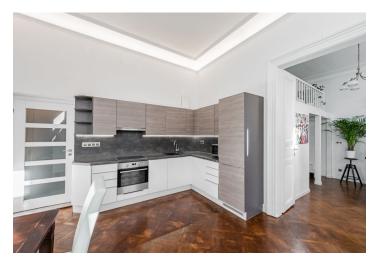

The layout of the apartment consists of a living room with a kitchen, 1 bedroom, a bathroom (with a shower and toilet), **a dressing room**, a closet, and an entrance hall. The living area is expanded by a **raised sleeping platform** accessible from the bedroom.

The interior boasts ceilings of up to **3.7 m**, historic renovated oak parquet floors, refurbished interior doors, and new wooden casement windows. The Oresi kitchen is equipped with built-in appliances. Heating is provided by a Protherm gas boiler. There is also **underfloor heating** in the bathroom. The building has new distribution systems (gas, waste, and electricity), a new facade and **elevator**, and there is a plan to modify the common areas and entrance doors.