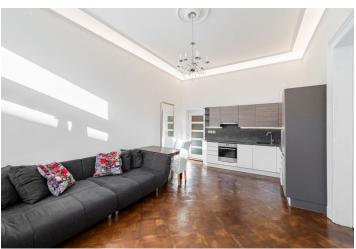

The layout of the apartment consists of a living room with a kitchen, 1 bedroom, a bathroom (with a shower and toilet), **a dressing room**, a closet, and an entrance hall. The living area is expanded by a **raised sleeping platform** accessible from the bedroom.

The interior boasts ceilings of up to **3.7 m**, historic renovated oak parquet floors, refurbished interior doors, and new wooden casement windows. The Oresi kitchen is equipped with built-in appliances. Heating is provided by a Protherm gas boiler. There is also **underfloor heating** in the bathroom. The building has new distribution systems (gas, waste, and electricity), a new facade and **elevator**, and there is a plan to modify the common areas and entrance doors.