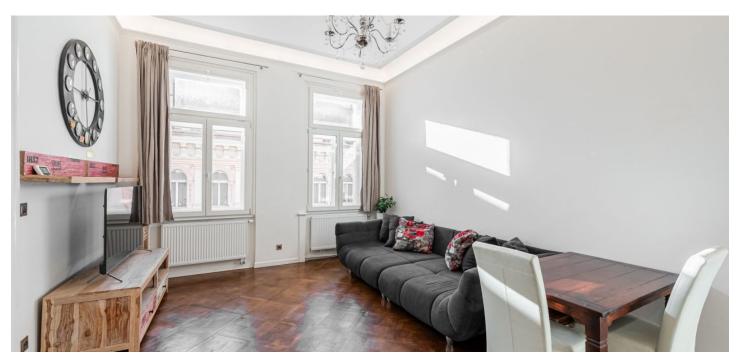

The layout of the apartment consists of a living room with a kitchen, 1 bedroom, a bathroom (with a shower and toilet), **a dressing room**, a closet, and an entrance hall. The living area is expanded by a **raised sleeping platform** accessible from the bedroom.

The interior boasts ceilings of up to **3.7 m**, historic renovated oak parquet floors, refurbished interior doors, and new wooden casement windows. The Oresi kitchen is equipped with built-in appliances. Heating is provided by a Protherm gas boiler. There is also **underfloor heating** in the bathroom. The building has new distribution systems (gas, waste, and electricity), a new facade and **elevator**, and there is a plan to modify the common areas and entrance doors.