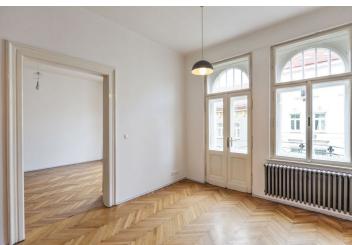

The layout consists of a living room with a kitchen and access to a **balcony**, 2 bedrooms (one with **a bay window** and one with a storage room), a bathroom (with a bathtub and a shower), a separate toilet, **a closet** with technical facilities, and an entrance hall.

In the interior, which is pleasantly airy thanks to its **high ceilings**, original elements have been preserved and renovated and plenty of light is let in by interestingly designed **large windows**. The floors are **parquet** and tiled, the entrance door is security, heating is provided by a gas boiler. Residents of the building can sit in the courtyard in the **well-maintained garden with mature greenery**.