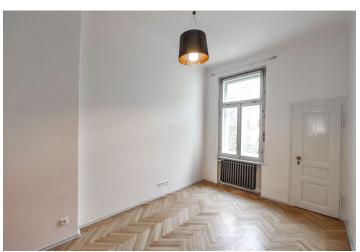

\* Area of the unit according to the Civil Code. The area consists of the sum total area of the entire unit bounded by perimeter walls.

This apartment with a bay window, large casement windows, a balcony, and impressive views of the city and Prague Castle is located on the 3rd floor of an Art Nouveau building with a shared garden in the courtyard. An excellent place in Vinohrady, right next to the Riegrovy Sady and Rajská Zahrada parks, within walking distance of the city center.

The layout consists of a living room with a kitchen and access to a **balcony**, 2 bedrooms (one with **a bay window** and one with a storage room), a bathroom (with a bathtub and a shower), a separate toilet, **a closet** with technical facilities, and an entrance hall.

In the interior, which is pleasantly airy thanks to its **high ceilings**, original elements have been preserved and renovated and plenty of light is let in by interestingly designed **large windows**. The floors are **parquet** and tiled, the entrance door is security, heating is provided by a gas boiler. Residents of the building can sit in the courtyard in the **well-maintained garden with mature greenery**.