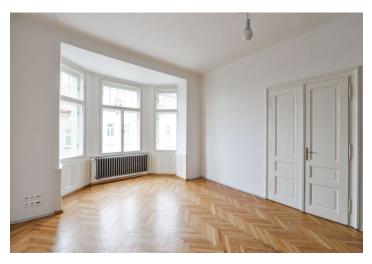

The layout consists of a living room with a kitchen and access to a **balcony**, 2 bedrooms (one with **a bay window** and one with a storage room), a bathroom (with a bathtub and a shower), a separate toilet, **a closet** with technical facilities, and an entrance hall.

In the interior, which is pleasantly airy thanks to its **high ceilings**, original elements have been preserved and renovated and plenty of light is let in by interestingly designed **large windows**. The floors are **parquet** and tiled, the entrance door is security, heating is provided by a gas boiler. Residents of the building can sit in the courtyard in the **well-maintained garden with mature greenery**.