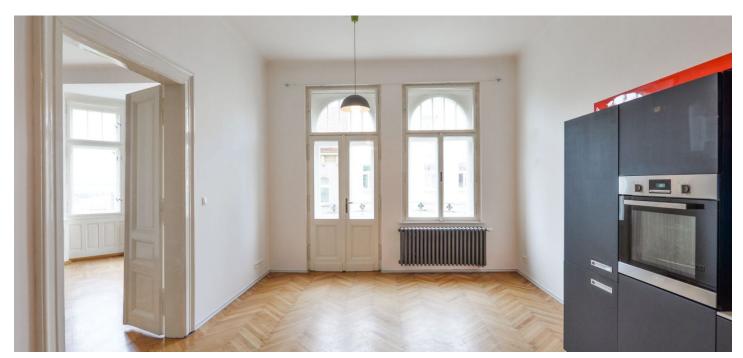

The layout consists of a living room with a kitchen and access to a **balcony**, 2 bedrooms (one with **a bay window** and one with a storage room), a bathroom (with a bathtub and a shower), a separate toilet, **a closet** with technical facilities, and an entrance hall.

In the interior, which is pleasantly airy thanks to its **high ceilings**, original elements have been preserved and renovated and plenty of light is let in by interestingly designed **large windows**. The floors are **parquet** and tiled, the entrance door is security, heating is provided by a gas boiler. Residents of the building can sit in the courtyard in the **well-maintained garden with mature greenery**.