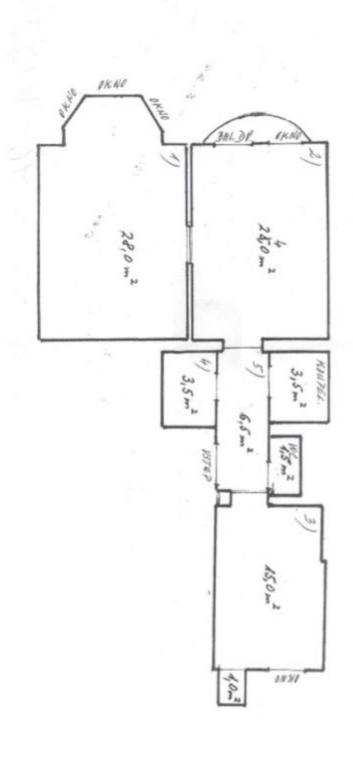

The layout consists of a living room with a kitchen and access to a **balcony**, 2 bedrooms (one with **a bay window** and one with a storage room), a bathroom (with a bathtub and a shower), a separate toilet, **a closet** with technical facilities, and an entrance hall.

Floor area 78 m², balcony 2 m².

The apartment is cooperatively owned, the annuity is fully paid.