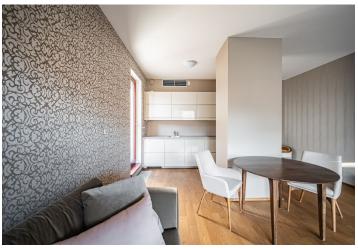

The layout of the apartment on the 4th highest floor consists of a living room, adjoining kitchen, 1 bedroom, an airy bathroom (with a bathtub and toilet), and an entrance hall. Both rooms lead to a spacious terrace with green views.

The residence was completed in 2018. The high standard facilities include wooden Euro windows, wooden floors, veneered interior doors, built-in cooling, heated tiles in the bathroom, and Laufen sanitary ware. The ceiling height in the apartment is 2.7 m, heating is provided by the building's central boiler. The apartment comes with a garage parking space and a cellar storage unit, both accessible by elevator. Since there are only two apartments per floor, residents can enjoy a high level of privacy, while security is provided by the chip-accessed entrance. The facade features travertine and granite stone cladding, and the house is surrounded by landscaped greenery.