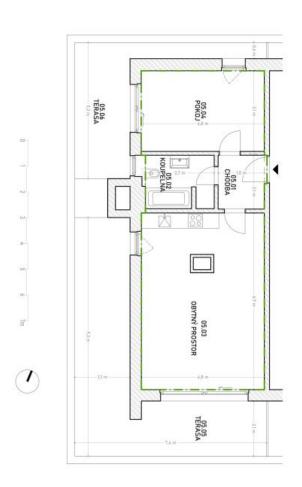

The layout of the apartment on the 4th highest floor consists of a living room, adjoining kitchen, 1 bedroom, an airy bathroom (with a bathtub and toilet), and an entrance hall. Both rooms lead to a spacious terrace with green views.

Floor area 58,7 m<sup>2</sup>, terrace 45,4 m<sup>2</sup>, cellar 3.1 m<sup>2</sup>.