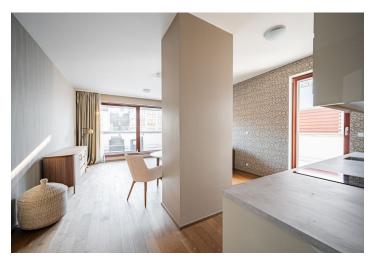

The layout of the apartment on the 4th highest floor consists of a living room, adjoining kitchen, 1 bedroom, an airy bathroom (with a bathtub and toilet), and an entrance hall. Both rooms lead to a spacious terrace with green views.

The residence was completed in 2018. The high standard facilities include wooden Euro windows, wooden floors, veneered interior doors, built-in cooling, heated tiles in the bathroom, and Laufen sanitary ware. The ceiling height in the apartment is 2.7 m, heating is provided by the building's central boiler. The apartment comes with a garage parking space and a cellar storage unit, both accessible by elevator. Since there are only two apartments per floor, residents can enjoy a high level of privacy, while security is provided by the chip-accessed entrance. The facade features travertine and granite stone cladding, and the house is surrounded by landscaped greenery.