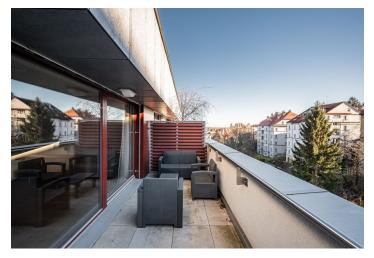

\* Area of the unit according to the Civil Code. The area consists of the sum total area of the entire unit bounded by perimeter walls.

This modern apartment with an almost fifty-meter terrace and a garage parking space is located in a residence set in a quiet green area of Prague 5 near the Malvazinky residential area, not far from the Anděl pedestrian zone and the new Smíchov City district.

The layout of the apartment on the 4th highest floor consists of a living room, adjoining kitchen, 1 bedroom, an airy bathroom (with a bathtub and toilet), and an entrance hall. Both rooms lead to a spacious terrace with green views.