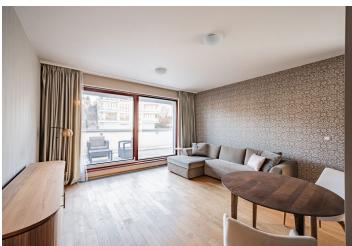

The layout of the apartment on the 4th highest floor consists of a living room, adjoining kitchen, 1 bedroom, an airy bathroom (with a bathtub and toilet), and an entrance hall. Both rooms lead to a spacious terrace with green views.

The residence was completed in 2018. The high standard facilities include wooden Euro windows, wooden floors, veneered interior doors, built-in cooling, heated tiles in the bathroom, and Laufen sanitary ware. The ceiling height in the apartment is 2.7 m, heating is provided by the building's central boiler. The apartment comes with a garage parking space and a cellar storage unit, both accessible by elevator. Since there are only two apartments per floor, residents can enjoy a high level of privacy, while security is provided by the chip-accessed entrance. The facade features travertine and granite stone cladding, and the house is surrounded by landscaped greenery.