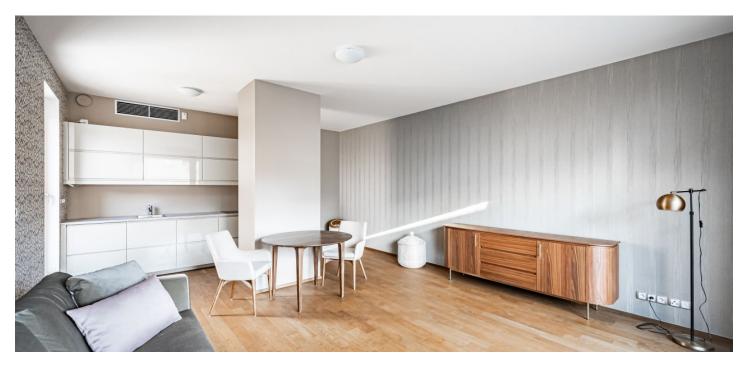

The layout of the apartment on the 4th highest floor consists of a living room, adjoining kitchen, 1 bedroom, an airy bathroom (with a bathtub and toilet), and an entrance hall. Both rooms lead to a spacious terrace with green views.

The residence was completed in 2018. The high standard facilities include wooden Euro windows, wooden floors, veneered interior doors, built-in cooling, heated tiles in the bathroom, and Laufen sanitary ware. The ceiling height in the apartment is 2.7 m, heating is provided by the building's central boiler. The apartment comes with a garage parking space and a cellar storage unit, both accessible by elevator. Since there are only two apartments per floor, residents can enjoy a high level of privacy, while security is provided by the chip-accessed entrance. The facade features travertine and granite stone cladding, and the house is surrounded by landscaped greenery.