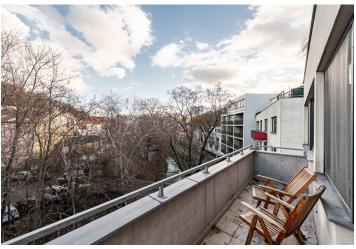

\* Area of the unit according to the Civil Code. The area consists of the sum total area of the entire unit bounded by perimeter walls.

This bright apartment with a balcony offering views of the treetops is located on the 4th floor of an apartment building with an elevator and an underground garage. In a pleasant green area in Prague 4 – Michle near the Botič Stream and Jezerka Park.

Its practical layout consists of a living room with a kitchen, 3 bedrooms, a bathroom, a separate toilet, and an entrance hall. The two bedrooms have access to the **east-facing balcony**.

The interior has 2.8 m high ceilings. Windows are plastic with interior blinds; wooden floors. Central heating. The apartment comes with a **storage closet** on the same floor and **1 garage parking space**.