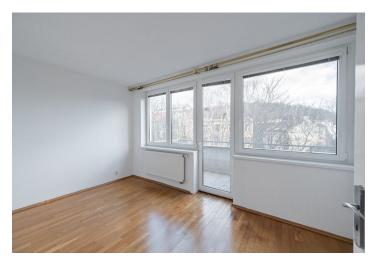

Its practical layout consists of a living room with a kitchen, 3 bedrooms, a bathroom, a separate toilet, and an entrance hall. The two bedrooms have access to the **east-facing balcony**.

The interior has 2.8 m high ceilings. Windows are plastic with interior blinds; wooden floors. Central heating. The apartment comes with a **storage closet** on the same floor and **1 garage parking space**.