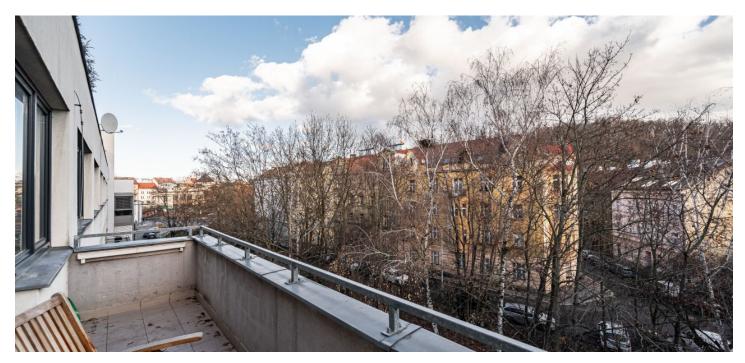

\* Area of the unit according to the Civil Code. The area consists of the sum total area of the entire unit bounded by perimeter walls.

This bright apartment with a balcony offering views of the treetops is located on the 4th floor of an apartment building with an elevator and an underground garage. In a pleasant green area in Prague 4 – Michle near the Botič Stream and Jezerka Park.

Its practical layout consists of a living room with a kitchen, 3 bedrooms, a bathroom, a separate toilet, and an entrance hall. The two bedrooms have access to the **east-facing balcony**.

The interior has 2.8 m high ceilings. Windows are plastic with interior blinds; wooden floors. Central heating. The apartment comes with a **storage closet** on the same floor and **1 garage parking space**.

The building is located on a **quiet street** near tram and bus stops. The ride to the city center by tram takes less than 15 minutes, and you can also take a bus to the Budějovická or Kačerov metro stations. In the future, the Náměstí bratří Synků metro station of the D line will be nearby. It is easy to drive to the main road, the Southern Junction, and the D1 highway. A kindergarten, elementary and secondary school, a post office, shops, restaurants, and the **Na Jezerce Theater** surrounded by a **landscaped park** are all within walking distance.