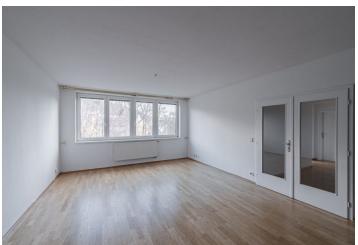

Its practical layout consists of a living room with a kitchen, 3 bedrooms, a bathroom, a separate toilet, and an entrance hall. The two bedrooms have access to the **east-facing balcony**.

The interior has 2.8 m high ceilings. Windows are plastic with interior blinds; wooden floors. Central heating. The apartment comes with a **storage closet** on the same floor and **1 garage parking space**.