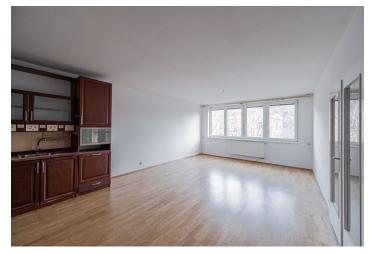

Its practical layout consists of a living room with a kitchen, 3 bedrooms, a bathroom, a separate toilet, and an entrance hall. The two bedrooms have access to the **east-facing balcony**.

The interior has 2.8 m high ceilings. Windows are plastic with interior blinds; wooden floors. Central heating. The apartment comes with a **storage closet** on the same floor and **1 garage parking space**.