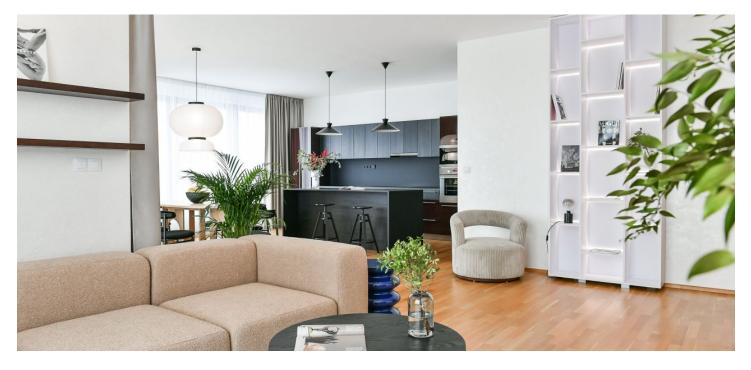

This semi-furnished apartment with 2 bathrooms, 2 terraces, and beautiful views of Prague is on the 7th floor of a modern residential project with a 24/7 reception, security, landscaped courtyard, and underground parking. Set in a green part of Vinohrady popular with the expat community, a short walk from the Atrium Flora shopping mall and Flora metro station, with very quick connections to the city center. A tram stop is located in front of the building.

The interior features a living room with a fully fitted open plan kitchen with large French windows leading to a **terrace**, a bedroom with an en-suite bathroom (walk-in shower, toilet), a bedroom with access to the **terrace**, and a study/third bedroom with a built-in wardrobe. There is a family bathroom (bathtub), a separate toilet, a fitted **walk-in closet**, and an entrance hall with a built-in wardrobe.

Hardwood floors, tiles, central heating, dishwasher, microwave oven, **cellar**. Two garage parking spaces are included.

\* Size of the unit according to the Housing Act. The area consists of the sum total of the internal area of every room.