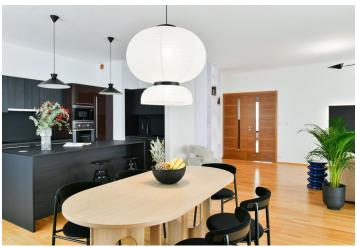

The interior features a living room with a fully fitted open plan kitchen with large French windows leading to a **terrace**, a bedroom with an en-suite bathroom (walk-in shower, toilet), a bedroom with access to the **terrace**, and a study/third bedroom with a built-in wardrobe. There is a family bathroom (bathtub), a separate toilet, a fitted **walk-in closet**, and an entrance hall with a built-in wardrobe.