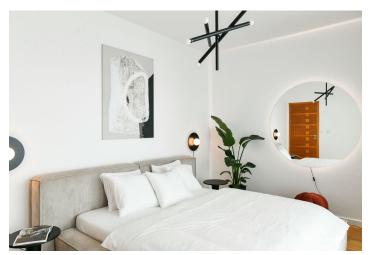

The interior features a living room with a fully fitted open plan kitchen with large French windows leading to a **terrace**, a bedroom with an en-suite bathroom (walk-in shower, toilet), a bedroom with access to the **terrace**, and a study/third bedroom with a built-in wardrobe. There is a family bathroom (bathtub), a separate toilet, a fitted **walk-in closet**, and an entrance hall with a built-in wardrobe.