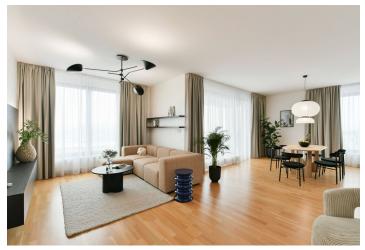

This semi-furnished apartment with 2 bathrooms, 2 terraces, and beautiful views of Prague is on the 7th floor of a modern residential project with a 24/7 reception, security, landscaped courtyard, and underground parking. Set in a green part of Vinohrady popular with the expat community, a short walk from the Atrium Flora shopping mall and Flora metro station, with very quick connections to the city center. A tram stop is located in front of the building.

The interior features a living room with a fully fitted open plan kitchen with large French windows leading to a **terrace**, a bedroom with an en-suite bathroom (walk-in shower, toilet), a bedroom with access to the **terrace**, and a study/third bedroom with a built-in wardrobe. There is a family bathroom (bathtub), a separate toilet, a fitted **walk-in closet**, and an entrance hall with a built-in wardrobe.