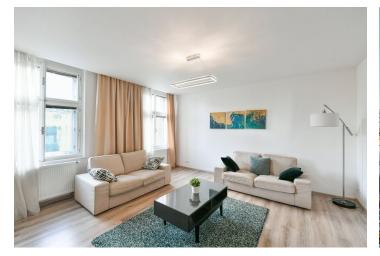

The layout consists of a living room, a kitchen with a dining room, a pantry, 1 larger and 1 smaller bedroom, a storage room, an entrance hall, a utility room with a washing machine, a separate toilet, and a bathroom with a window, 2 sinks, a bathtub, and a shower. The living room and master bedroom are south-facing, and the kitchen and second bedroom are west-facing towards the courtyard.

The apartment has been renovated; floors are laminate and windows are original wooden. Heating is provided by a gas boiler. The kitchen is fully equipped, the apartment is also offered fully furnished. Parking is possible near the building in the zone for residents. It is also possible to rent a parking space in a nearby parking garage.