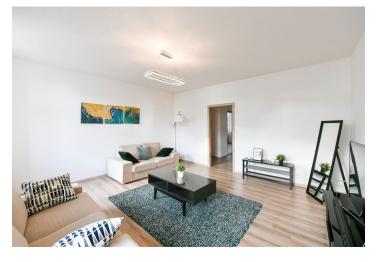

The layout consists of a living room, a kitchen with a dining room, a pantry, 1 larger and 1 smaller bedroom, a storage room, an entrance hall, a utility room with a washing machine, a separate toilet, and a bathroom with a window, 2 sinks, a bathtub, and a shower. The living room and master bedroom are south-facing, and the kitchen and second bedroom are west-facing towards the courtyard.

The apartment has been renovated; floors are laminate and windows are original wooden. Heating is provided by a gas boiler. The kitchen is fully equipped, the apartment is also offered fully furnished. Parking is possible near the building in the zone for residents. It is also possible to rent a parking space in a nearby parking garage.