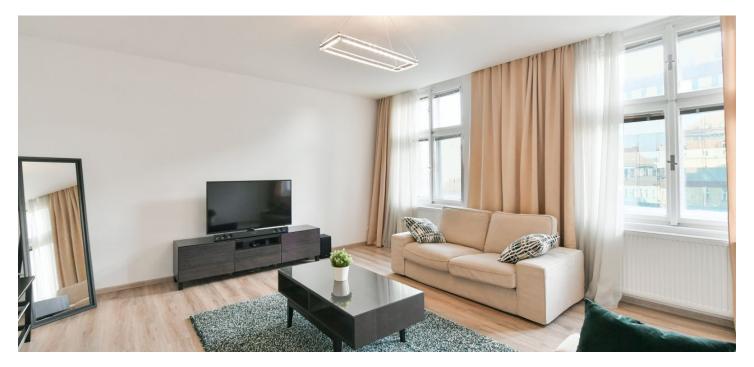

The layout consists of a living room, a kitchen with a dining room, a pantry, 1 larger and 1 smaller bedroom, a storage room, an entrance hall, a utility room with a washing machine, a separate toilet, and a bathroom with a window, 2 sinks, a bathtub, and a shower. The living room and master bedroom are south-facing, and the kitchen and second bedroom are west-facing towards the courtyard.

The apartment has been renovated; floors are laminate and windows are original wooden. Heating is provided by a gas boiler. The kitchen is fully equipped, the apartment is also offered fully furnished. Parking is possible near the building in the zone for residents. It is also possible to rent a parking space in a nearby parking garage.