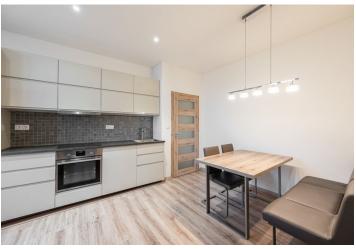

The layout consists of a living room, a kitchen with a dining room, a pantry, 1 larger and 1 smaller bedroom, a storage room, an entrance hall, a utility room with a washing machine, a separate toilet, and a bathroom with a window, 2 sinks, a bathtub, and a shower. The living room and master bedroom are south-facing, and the kitchen and second bedroom are west-facing towards the courtyard.

The apartment has been renovated; floors are laminate and windows are original wooden. Heating is provided by a gas boiler. The kitchen is fully equipped, the apartment is also offered fully furnished. Parking is possible near the building in the zone for residents. It is also possible to rent a parking space in a nearby parking garage.