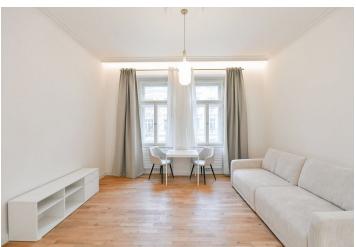

The apartment includes a living room with a fully fitted open plan kitchen and dining area, a bedroom, a shower bathroom with a toilet, a fitted **walk-in closet**, and an entrance hall with a built-in wardrobe.

**Hardwood floors**, tiles, central heating, washer, dryer, dishwasher, microwave oven, **cellar**.