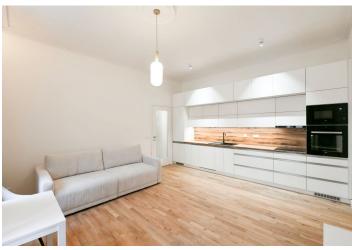

The apartment includes a living room with a fully fitted open plan kitchen and dining area, a bedroom, a shower bathroom with a toilet, a fitted **walk-in closet**, and an entrance hall with a built-in wardrobe.

**Hardwood floors**, tiles, central heating, washer, dryer, dishwasher, microwave oven, **cellar**.