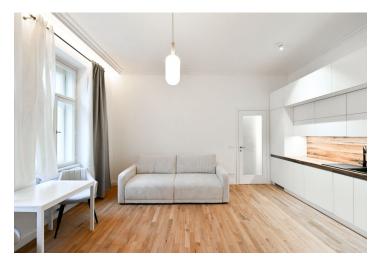

The apartment includes a living room with a fully fitted open plan kitchen and dining area, a bedroom, a shower bathroom with a toilet, a fitted **walk-in closet**, and an entrance hall with a built-in wardrobe.

**Hardwood floors**, tiles, central heating, washer, dryer, dishwasher, microwave oven, **cellar**.