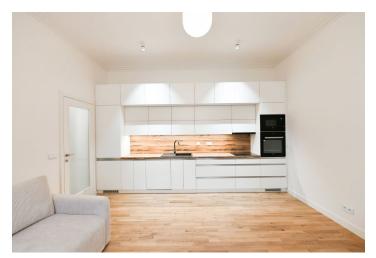

The apartment includes a living room with a fully fitted open plan kitchen and dining area, a bedroom, a shower bathroom with a toilet, a fitted **walk-in closet**, and an entrance hall with a built-in wardrobe.

**Hardwood floors**, tiles, central heating, washer, dryer, dishwasher, microwave oven, **cellar**.