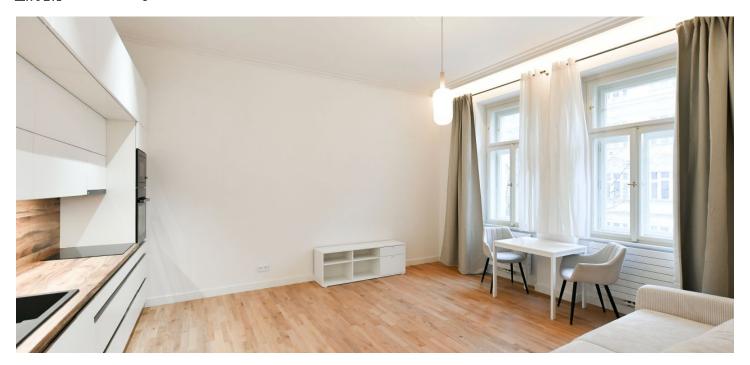

The apartment includes a living room with a fully fitted open plan kitchen and dining area, a bedroom, a shower bathroom with a toilet, a fitted **walk-in closet**, and an entrance hall with a built-in wardrobe.

**Hardwood floors**, tiles, central heating, washer, dryer, dishwasher, microwave oven, **cellar**.