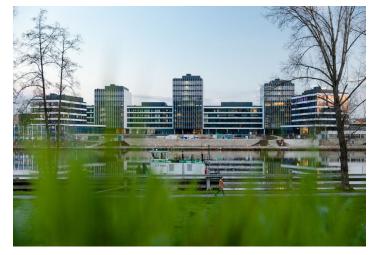

### € 16.50 - 17.50 / m2 | CZK 408 - 433 / m2

Office space for lease on the 3rd floor in the complex built in campus style. It will be located in Prague 7 - Holešovice, close to the Vltava River.

This popular administrative and residential district is characterized by a wide range of services and a rich cultural life. Here you will find a variety of quality restaurants and cafes, shops, as well as health facilities and banks.

Tenants will be able to use all the services in and around the building using a special mobile application. There will be also a bicycle storage room, cloakrooms, shower and a full-day restaurant. The surroundings of the buildings will turn into a number of green areas with the possibility of sports activities and relaxation zones. There is also a cycle path for cyclists and skaters. Campus will include a harbor for motor boats and small boats.