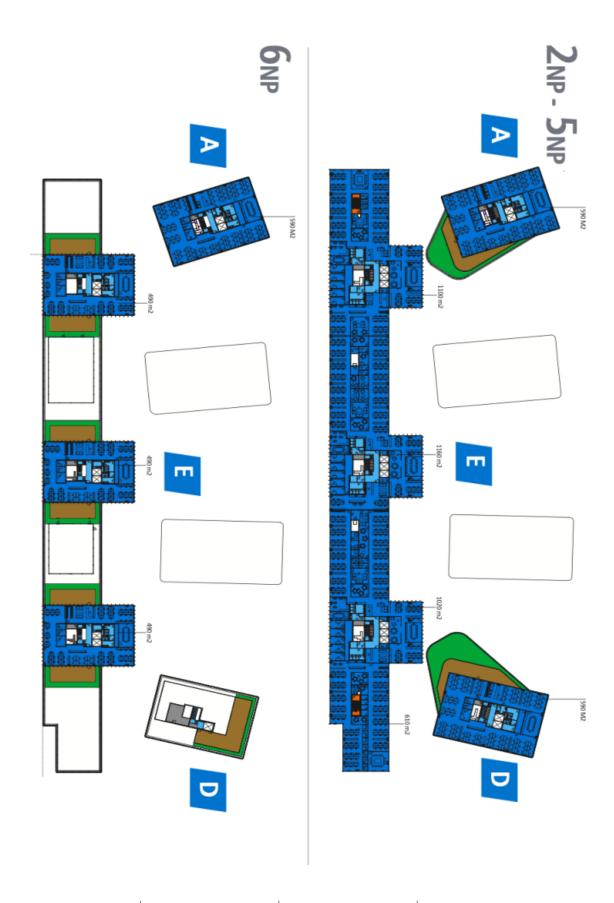

### 153 CZK monthly per m<sup>2</sup> Service price Available area 1575 m<sup>2</sup> Cellar **Parking** Yes **PENB** В 103568 Reference number