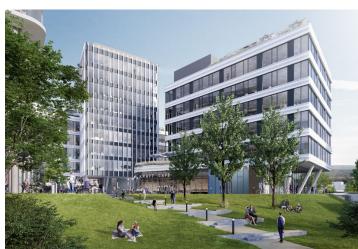

### € 16.50 - 17.50 / m2 | CZK 408 - 433 / m2

Office space for lease on the 3rd floor in the complex built in campus style. It will be located in Prague 7 - Holešovice, close to the Vltava River.

This popular administrative and residential district is characterized by a wide range of services and a rich cultural life. Here you will find a variety of quality restaurants and cafes, shops, as well as health facilities and banks.

Tenants will be able to use all the services in and around the building using a special mobile application. There will be also a bicycle storage room, cloakrooms, shower and a full-day restaurant. The surroundings of the buildings will turn into a number of green areas with the possibility of sports activities and relaxation zones. There is also a cycle path for cyclists and skaters. Campus will include a harbor for motor boats and small boats.

#### Facilities and services:

Targeting on LEED Platinum and WELL Gold certifications 24/7 security service Access to magnetic cards Terrace on the roof of the building Air conditioning Sufficient daylight Low ceilings Double floors Storage areas, showers and dressing rooms A restaurant right in the building