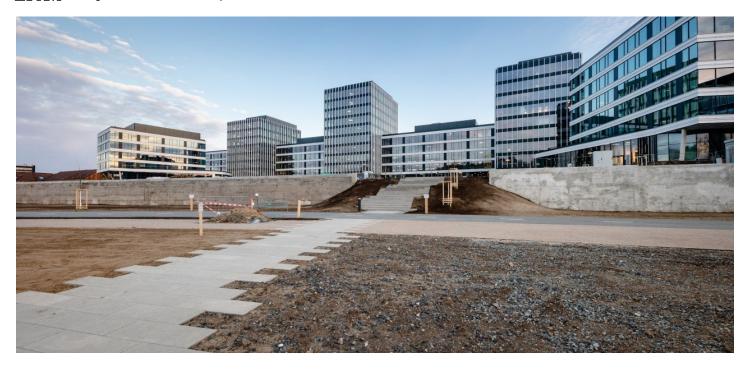

### € 16.50 - 17.50 / m2 | CZK 408 - 433 / m2

Office space for lease on the 3rd floor in the complex built in campus style. It will be located in Prague 7 - Holešovice, close to the Vltava River.

This popular administrative and residential district is characterized by a wide range of services and a rich cultural life. Here you will find a variety of quality restaurants and cafes, shops, as well as health facilities and banks.

Tenants will be able to use all the services in and around the building using a special mobile application. There will be also a bicycle storage room, cloakrooms, shower and a full-day restaurant. The surroundings of the buildings will turn into a number of green areas with the possibility of sports activities and relaxation zones. There is also a cycle path for cyclists and skaters. Campus will include a harbor for motor boats and small boats.