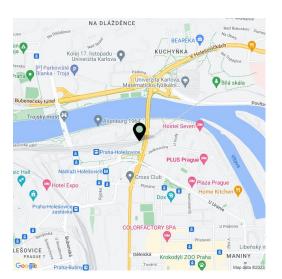

#### Location:

Excellent transport accessibility by car and by public transport - in the immediate vicinity of the building there are bus and tram stops. Near train station and Nádraží Holešovice metro station (line C) and Palmovka station (line B). Easy connection to the city ring road, the D8 motorway and the city center.