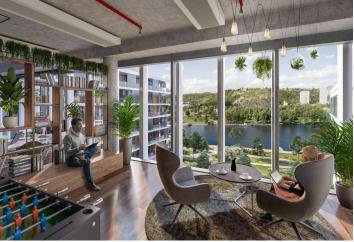

Tenants will be able to use all the services in and around the building using a special mobile application. There will be also a bicycle storage room, cloakrooms, shower and a full-day restaurant. The surroundings of the buildings will turn into a number of green areas with the possibility of sports activities and relaxation zones. There is also a cycle path for cyclists and skaters. Campus will include a harbor for motor boats and small boats.

#### Facilities and services:

Targeting on LEED Platinum and WELL Gold certifications 24/7 security service Access to magnetic cards Terrace on the roof of the building Air conditioning Sufficient daylight Low ceilings Double floors Storage areas, showers and dressing rooms A restaurant right in the building