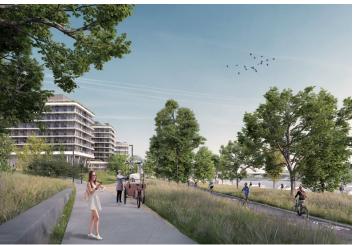

Tenants will be able to use all the services in and around the building using a special mobile application. There will be also a bicycle storage room, cloakrooms, shower and a full-day restaurant. The surroundings of the buildings will turn into a number of green areas with the possibility of sports activities and relaxation zones. There is also a cycle path for cyclists and skaters. Campus will include a harbor for motor boats and small boats.