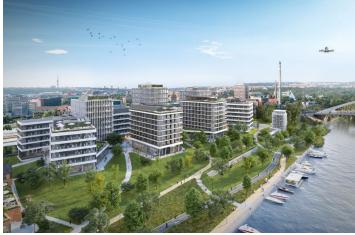

## € 16.50 - 17.50 / m² | CZK 408 - 433 / m²

Office space for lease on the 2nd floor in the complex built in campus style. It will be located in Prague 7 - Holešovice, close to the Vltava River.

This popular administrative and residential district is characterized by a wide range of services and a rich cultural life. Here you will find a variety of quality restaurants and cafes, shops, as well as health facilities and banks.

Tenants will be able to use all the services in and around the building using a special mobile application. There will be also a bicycle storage room, cloakrooms, shower and a full-day restaurant. The surroundings of the buildings will turn into a number of green areas with the possibility of sports activities and relaxation zones. There is also a cycle path for cyclists and skaters. Campus will include a harbor for motor boats and small boats.

#### Location:

Excellent transport accessibility by car and by public transport - in the immediate vicinity of the building there are bus and tram stops. Near train station and Nádraží Holešovice metro station (line C) and Palmovka station (line B). Easy connection to the city ring road, the D8 motorway and the city center.