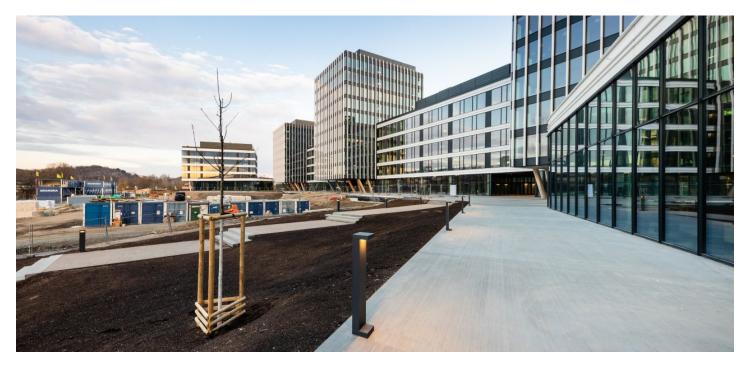

## € 16.50 - 17.50 / m² | CZK 408 - 433 / m²

Office space for lease on the 2nd floor in the complex built in campus style. It will be located in Prague 7 - Holešovice, close to the Vltava River.

This popular administrative and residential district is characterized by a wide range of services and a rich cultural life. Here you will find a variety of quality restaurants and cafes, shops, as well as health facilities and banks.

Tenants will be able to use all the services in and around the building using a special mobile application. There will be also a bicycle storage room, cloakrooms, shower and a full-day restaurant. The surroundings of the buildings will turn into a number of green areas with the possibility of sports activities and relaxation zones. There is also a cycle path for cyclists and skaters. Campus will include a harbor for motor boats and small boats.

#### Location:

Excellent transport accessibility by car and by public transport - in the immediate vicinity of the building there are bus and tram stops. Near train station and Nádraží Holešovice metro station (line C) and Palmovka station (line B). Easy connection to the city ring road, the D8 motorway and the city center.