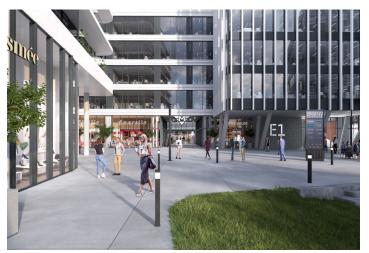

Tenants will be able to use all the services in and around the building using a special mobile application. There will be also a bicycle storage room, cloakrooms, shower and a full-day restaurant. The surroundings of the buildings will turn into a number of green areas with the possibility of sports activities and relaxation zones. There is also a cycle path for cyclists and skaters. Campus will include a harbor for motor boats and small boats.

#### Facilities and services:

Targeting on LEED Platinum and WELL Gold certifications 24/7 security service Access to magnetic cards Terrace on the roof of the building Air conditioning Sufficient daylight Low ceilings Double floors Storage areas, showers and dressing rooms A restaurant right in the building Parking in underground garagesRents and fees are listed without VAT.