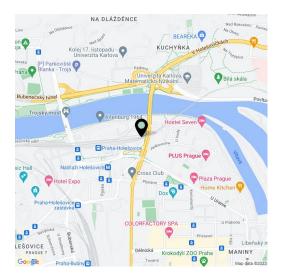

#### Location:

Excellent transport accessibility by car and by public transport - in the immediate vicinity of the building there are bus and tram stops. Near train station and Nádraží Holešovice metro station (line C) and Palmovka station (line B). Easy connection to the city ring road, the D8 motorway and the city center.