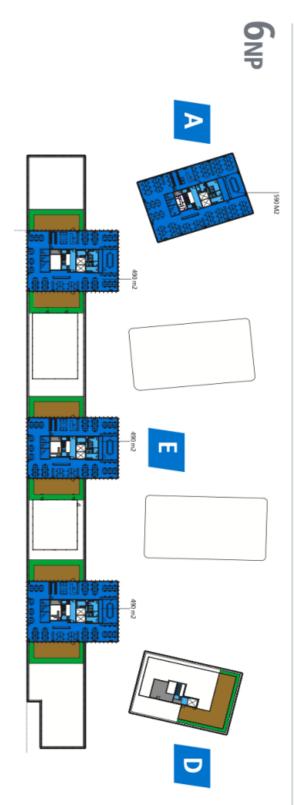

#### Office space

Prague 7, Holešovice, Partyzánská

| Service price    | 153 CZK monthly per m <sup>2</sup> |
|------------------|------------------------------------|
| Available area   | 1830 m²                            |
| Cellar           | _                                  |
| Parking          | Yes                                |
| PENB             | В                                  |
| Reference number | 103569                             |