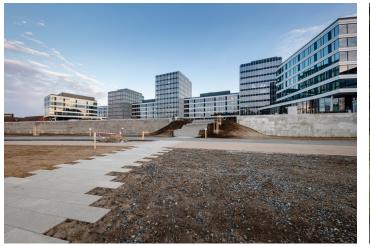

## € 16.50 - 17.50 / m² | CZK 408 - 433 / m²

Office space for lease on the 2nd floor in the complex built in campus style. It will be located in Prague 7 - Holešovice, close to the Vltava River.

This popular administrative and residential district is characterized by a wide range of services and a rich cultural life. Here you will find a variety of quality restaurants and cafes, shops, as well as health facilities and banks.

#### Location:

Excellent transport accessibility by car and by public transport - in the immediate vicinity of the building there are bus and tram stops. Near train station and Nádraží Holešovice metro station (line C) and Palmovka station (line B). Easy connection to the city ring road, the D8 motorway and the city center.