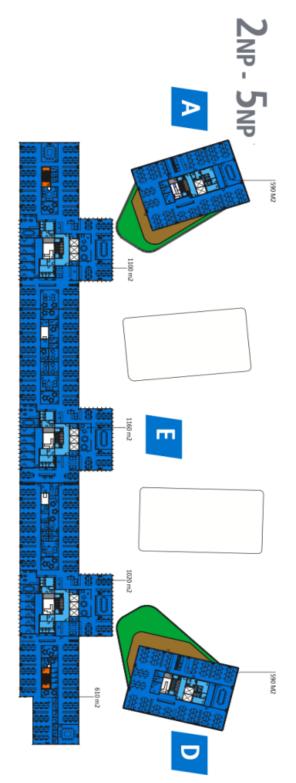

#### Office space

Prague 7, Holešovice, Partyzánská

| Service price    | 153 CZK monthly per m <sup>2</sup> |
|------------------|------------------------------------|
| Available area   | 1830 m²                            |
| Cellar           | _                                  |
| Parking          | Yes                                |
| PENB             | В                                  |
| Reference number | 103569                             |