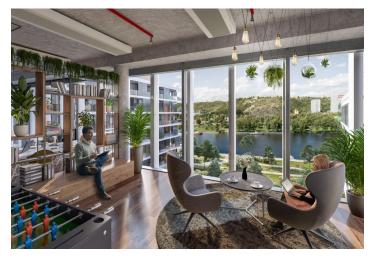

Tenants will be able to use all the services in and around the building using a special mobile application. There will be also a bicycle storage room, cloakrooms, shower and a full-day restaurant. The surroundings of the buildings will turn into a number of green areas with the possibility of sports activities and relaxation zones. There is also a cycle path for cyclists and skaters. Campus will include a harbor for motor boats and small boats.

#### Facilities and services:

Targeting on LEED Platinum and WELL Gold certifications
24/7 security service
Access to magnetic cards
Terrace on the roof of the building
Air conditioning
Sufficient daylight
Low ceilings
Double floors
Storage areas, showers and dressing rooms
A restaurant right in the building