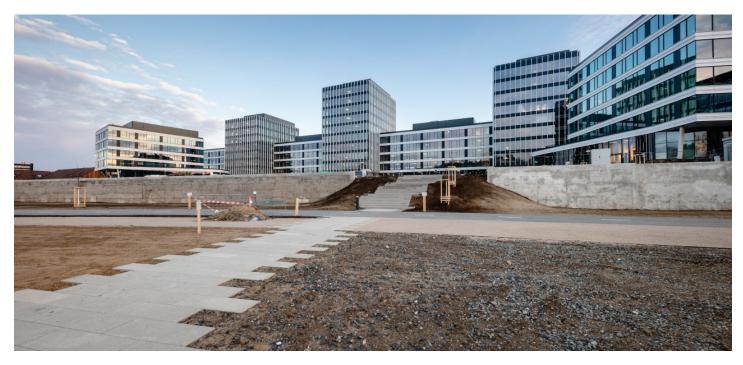

### € 16.50 - 17.50 / m<sup>2</sup> | CZK 408 - 433 / m<sup>2</sup>

Office space for lease on the 1st floor in the complex built in campus style. It will be located in Prague 7 - Holešovice, close to the Vltava River.

Tenants will be able to use all the services in and around the building using a special mobile application. There will be also a bicycle storage room, cloakrooms, shower and a full-day restaurant. The surroundings of the buildings will turn into a number of green areas with the possibility of sports activities and relaxation zones. There is also a cycle path for cyclists and skaters. Campus will include a harbor for motor boats and small boats.

#### Location:

Excellent transport accessibility by car and by public transport - in the immediate vicinity of the building there are bus and tram stops. Near train station and Nádraží Holešovice metro station (line C) and Palmovka station (line B). Easy connection to the city ring road, the D8 motorway and the city center.