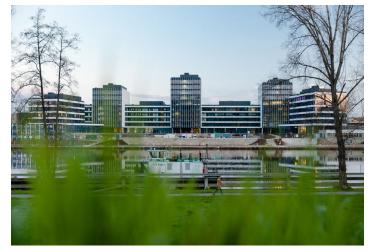

### € 16.50 - 17.50 / m<sup>2</sup> | CZK 408 - 433 / m<sup>2</sup>

Office space for lease on the 1st floor in the complex built in campus style. It will be located in Prague 7 - Holešovice, close to the Vltava River.

Tenants will be able to use all the services in and around the building using a special mobile application. There will be also a bicycle storage room, cloakrooms, shower and a full-day restaurant. The surroundings of the buildings will turn into a number of green areas with the possibility of sports activities and relaxation zones. There is also a cycle path for cyclists and skaters. Campus will include a harbor for motor boats and small boats.