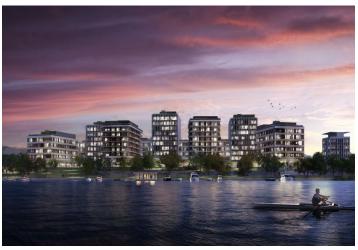

### € 16.50 - 17.50 / m<sup>2</sup> | CZK 408 - 433 / m<sup>2</sup>

Office space for lease on the 1st floor in the complex built in campus style. It will be located in Prague 7 - Holešovice, close to the Vltava River.

Tenants will be able to use all the services in and around the building using a special mobile application. There will be also a bicycle storage room, cloakrooms, shower and a full-day restaurant. The surroundings of the buildings will turn into a number of green areas with the possibility of sports activities and relaxation zones. There is also a cycle path for cyclists and skaters. Campus will include a harbor for motor boats and small boats.