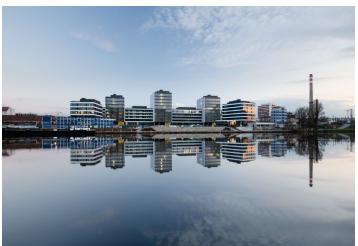

### € 16.50 - 17.50 / m<sup>2</sup> | CZK 408 - 433 / m<sup>2</sup>

Office space for lease on the 1st floor in the complex built in campus style. It will be located in Prague 7 - Holešovice, close to the Vltava River.

Tenants will be able to use all the services in and around the building using a special mobile application. There will be also a bicycle storage room, cloakrooms, shower and a full-day restaurant. The surroundings of the buildings will turn into a number of green areas with the possibility of sports activities and relaxation zones. There is also a cycle path for cyclists and skaters. Campus will include a harbor for motor boats and small boats.