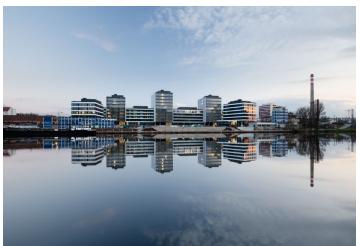

### € 16.50 - 17.50 / m2 | CZK 408 - 433 / m2

Office space for lease on the 1st floor in the complex built in campus style. It will be located in Prague 7 - Holešovice, close to the Vltava River.

This popular administrative and residential district is characterized by a wide range of services and a rich cultural life. Here you will find a variety of quality restaurants and cafes, shops, as well as health facilities and banks.

Tenants will be able to use all the services in and around the building using a special mobile application. There will be also a bicycle storage room, cloakrooms, shower and a full-day restaurant. The surroundings of the buildings will turn into a number of green areas with the possibility of sports activities and relaxation zones. There is also a cycle path for cyclists and skaters. Campus will include a harbor for motor boats and small boats.