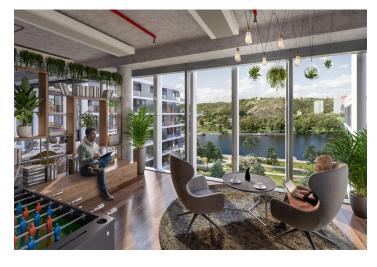

Tenants will be able to use all the services in and around the building using a special mobile application. There will be also a bicycle storage room, cloakrooms, shower and a full-day restaurant. The surroundings of the buildings will turn into a number of green areas with the possibility of sports activities and relaxation zones. There is also a cycle path for cyclists and skaters. Campus will include a harbor for motor boats and small boats.

#### Facilities and services:

Targeting on LEED Platinum and WELL Gold certifications 24/7 security service Access to magnetic cards Terrace on the roof of the building Air conditioning Sufficient daylight Low ceilings Double floors Storage areas, showers and dressing rooms A restaurant right in the building