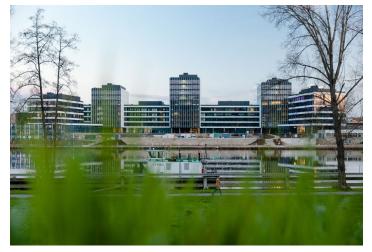

### € 16.50 - 17.50 / m2 | CZK 408 - 433 / m2

Office space for lease on the 1st floor in the complex built in campus style. It will be located in Prague 7 - Holešovice, close to the Vltava River.

This popular administrative and residential district is characterized by a wide range of services and a rich cultural life. Here you will find a variety of quality restaurants and cafes, shops, as well as health facilities and banks.

Tenants will be able to use all the services in and around the building using a special mobile application. There will be also a bicycle storage room, cloakrooms, shower and a full-day restaurant. The surroundings of the buildings will turn into a number of green areas with the possibility of sports activities and relaxation zones. There is also a cycle path for cyclists and skaters. Campus will include a harbor for motor boats and small boats.