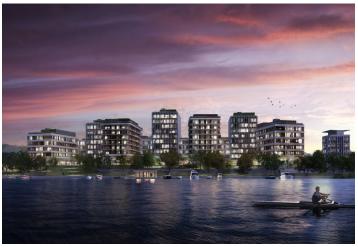

### € 16.50 - 17.50 / m2 | CZK 408 - 433 / m2

Office space for lease on the 1st floor in the complex built in campus style. It will be located in Prague 7 - Holešovice, close to the Vltava River.

This popular administrative and residential district is characterized by a wide range of services and a rich cultural life. Here you will find a variety of quality restaurants and cafes, shops, as well as health facilities and banks.

Tenants will be able to use all the services in and around the building using a special mobile application. There will be also a bicycle storage room, cloakrooms, shower and a full-day restaurant. The surroundings of the buildings will turn into a number of green areas with the possibility of sports activities and relaxation zones. There is also a cycle path for cyclists and skaters. Campus will include a harbor for motor boats and small boats.