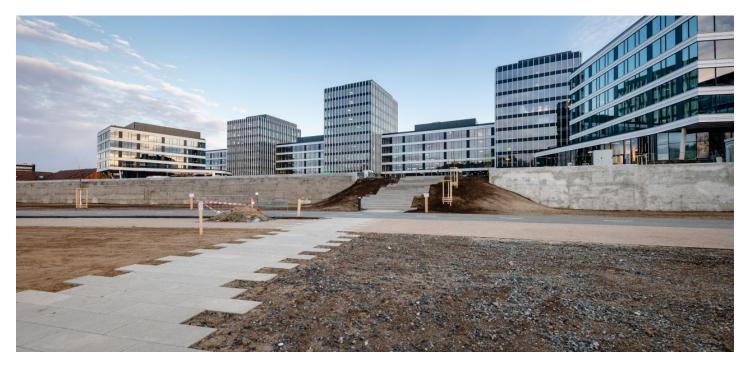

### € 16.50 - 17.50 / m2 | CZK 408 - 433 / m2

Office space for lease on the 1st floor in the complex built in campus style. It will be located in Prague 7 - Holešovice, close to the Vltava River.

This popular administrative and residential district is characterized by a wide range of services and a rich cultural life. Here you will find a variety of quality restaurants and cafes, shops, as well as health facilities and banks.

Tenants will be able to use all the services in and around the building using a special mobile application. There will be also a bicycle storage room, cloakrooms, shower and a full-day restaurant. The surroundings of the buildings will turn into a number of green areas with the possibility of sports activities and relaxation zones. There is also a cycle path for cyclists and skaters. Campus will include a harbor for motor boats and small boats.

#### Location:

Excellent transport accessibility by car and by public transport - in the immediate vicinity of the building there are bus and tram stops. Near train station and Nádraží Holešovice metro station (line C) and Palmovka station (line B). Easy connection to the city ring road, the D8 motorway and the city center.

#### Facilities and services:

Targeting on LEED Platinum and WELL Gold certifications 24/7 security service Access to magnetic cards Terrace on the roof of the building Air conditioning Sufficient daylight Low ceilings Double floors Storage areas, showers and dressing rooms A restaurant right in the building