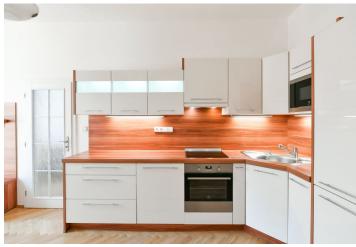

The interior features a living room with a fully fitted open plan kitchen, a dining area, and access to the **balcony**, an adjacent **study**, a separate bedroom, a bathroom (bathtub, toilet), and an entrance hall. All windows face the courtyard garden.

**Hardwood parquet floors**, tiles, security entry door, high ceilings, large windows, gas boiler, washer, dishwasher. A **garage parking** space is available four minutes from the building at an additional fee.