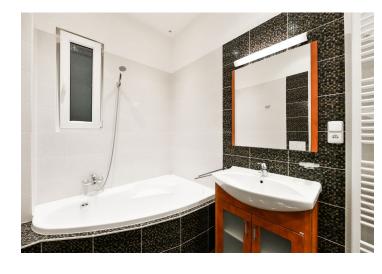

The interior features a living room with a fully fitted open plan kitchen, a dining area, and access to the **balcony**, an adjacent **study**, a separate bedroom, a bathroom (bathtub, toilet), and an entrance hall. All windows face the courtyard garden.