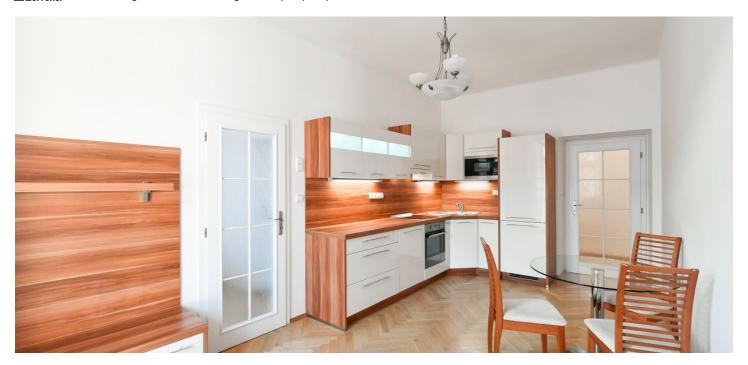

The interior features a living room with a fully fitted open plan kitchen, a dining area, and access to the **balcony**, an adjacent **study**, a separate bedroom, a bathroom (bathtub, toilet), and an entrance hall. All windows face the courtyard garden.

**Hardwood parquet floors**, tiles, security entry door, high ceilings, large windows, gas boiler, washer, dishwasher. A **garage parking** space is available four minutes from the building at an additional fee.