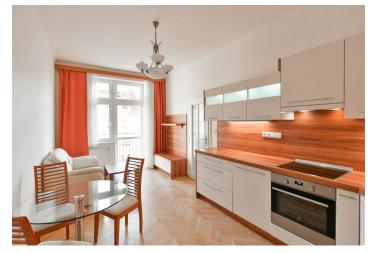

The interior features a living room with a fully fitted open plan kitchen, a dining area, and access to the **balcony**, an adjacent **study**, a separate bedroom, a bathroom (bathtub, toilet), and an entrance hall. All windows face the courtyard garden.

**Hardwood parquet floors**, tiles, security entry door, high ceilings, large windows, gas boiler, washer, dishwasher. A **garage parking** space is available four minutes from the building at an additional fee.