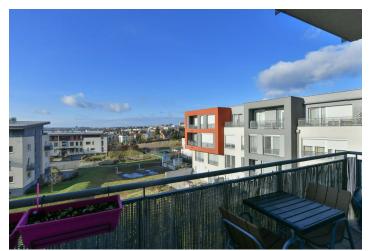

\* Size of the unit according to the Housing Act.
The area consists of the sum total of the internal
area of every room.

This fully furnished air-conditioned apartment with a balcony and nice far-reaching views is on the 2nd floor of a modern building with an elevator and underground parking. Located in a quiet residential area in close vicinity of the Dalejské and Prokopské Valleys, with plenty of opportunities for sports and leisure activities (jogging, biking, hiking). Full amenities are available within easy reach, a bus stop is nearby, and the Lužiny and Luka metro stations (line B) are within walking distance.

The apartment features a living room with a fully fitted open plan kitchen, a bedroom with a built-in wardrobe, a bathroom with a bathtub, a separate toilet, and an entrance hall with a built-in wardrobe. The **balcony** is accessible from both main rooms.