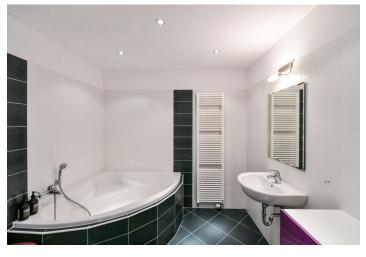

The apartment features a living room with a fully fitted open plan kitchen, a bedroom with a built-in wardrobe, a bathroom with a bathtub, a separate toilet, and an entrance hall with a built-in wardrobe. The **balcony** is accessible from both main rooms.

**Air-conditioning**, laminate floors, tiles, security entry door, pleated blinds, insect nets, central heating, underfloor heating in the bathroom, washing machine, dishwasher, microwave oven, video entry phone, alarm. Possibility to rent a **garage parking** space for CZK 1,500/month.