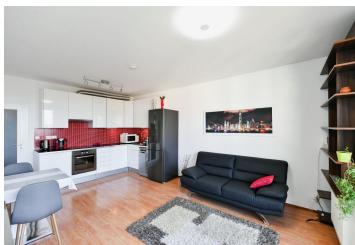

The apartment features a living room with a fully fitted open plan kitchen, a bedroom with a built-in wardrobe, a bathroom with a bathtub, a separate toilet, and an entrance hall with a built-in wardrobe. The **balcony** is accessible from both main rooms.

**Air-conditioning**, laminate floors, tiles, security entry door, pleated blinds, insect nets, central heating, underfloor heating in the bathroom, washing machine, dishwasher, microwave oven, video entry phone, alarm. Possibility to rent a **garage parking** space for CZK 1,500/month.