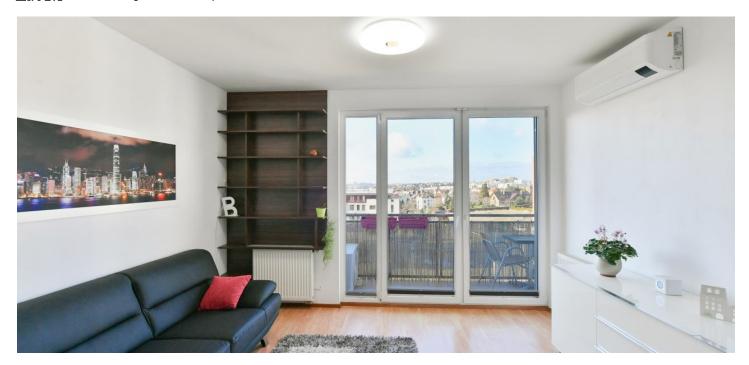

\* Size of the unit according to the Housing Act.
The area consists of the sum total of the internal
area of every room.

This fully furnished air-conditioned apartment with a balcony and nice far-reaching views is on the 2nd floor of a modern building with an elevator and underground parking. Located in a quiet residential area in close vicinity of the Dalejské and Prokopské Valleys, with plenty of opportunities for sports and leisure activities (jogging, biking, hiking). Full amenities are available within easy reach, a bus stop is nearby, and the Lužiny and Luka metro stations (line B) are within walking distance.

The apartment features a living room with a fully fitted open plan kitchen, a bedroom with a built-in wardrobe, a bathroom with a bathtub, a separate toilet, and an entrance hall with a built-in wardrobe. The **balcony** is accessible from both main rooms.

**Air-conditioning**, laminate floors, tiles, security entry door, pleated blinds, insect nets, central heating, underfloor heating in the bathroom, washing machine, dishwasher, microwave oven, video entry phone, alarm. Possibility to rent a **garage parking** space for CZK 1,500/month.