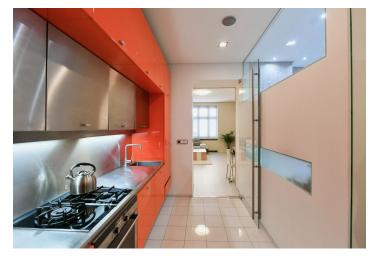

The interior features a living room with a **fireplace**, a fully fitted kitchen in the hallway, a bedroom facing a quiet courtyard, a bathroom (**massage bath**, pissoir, toilet), a **walk-in closet**, and an entrance hall with built-in wardrobes.