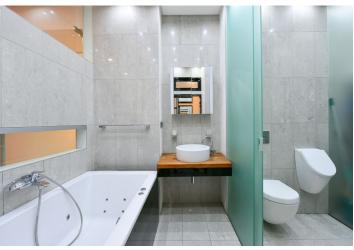

The interior features a living room with a **fireplace**, a fully fitted kitchen in the hallway, a bedroom facing a quiet courtyard, a bathroom (**massage bath**, pissoir, toilet), a **walk-in closet**, and an entrance hall with built-in wardrobes.

**Air-conditioning**, hardwood floors, vinyl floors, tiles, sound system, gas boiler, electric underfloor heating, dishwasher. Available from February 1st, 2024 (or earlier).