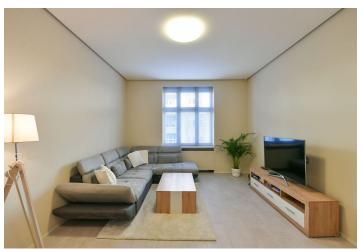

The interior features a living room with a **fireplace**, a fully fitted kitchen in the hallway, a bedroom facing a quiet courtyard, a bathroom (**massage bath**, pissoir, toilet), a **walk-in closet**, and an entrance hall with built-in wardrobes.

**Air-conditioning**, hardwood floors, vinyl floors, tiles, sound system, gas boiler, electric underfloor heating, dishwasher. Available from February 1st, 2024 (or earlier).