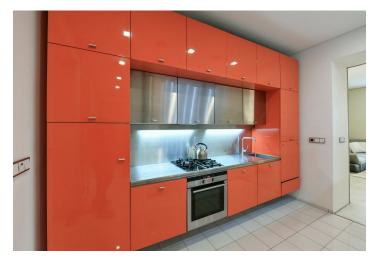

The interior features a living room with a **fireplace**, a fully fitted kitchen in the hallway, a bedroom facing a quiet courtyard, a bathroom (**massage bath**, pissoir, toilet), a **walk-in closet**, and an entrance hall with built-in wardrobes.