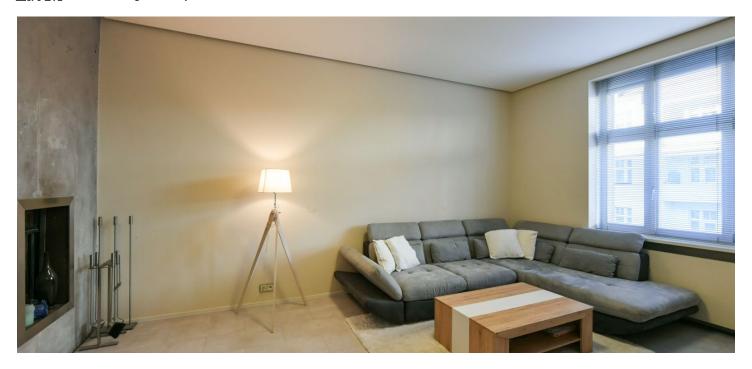

The interior features a living room with a **fireplace**, a fully fitted kitchen in the hallway, a bedroom facing a quiet courtyard, a bathroom (**massage bath**, pissoir, toilet), a **walk-in closet**, and an entrance hall with built-in wardrobes.

**Air-conditioning**, hardwood floors, vinyl floors, tiles, sound system, gas boiler, electric underfloor heating, dishwasher. Available from February 1st, 2024 (or earlier).