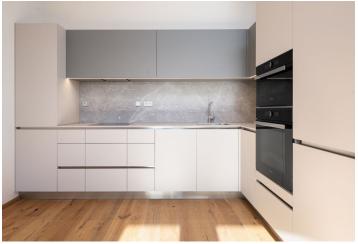

The layout consists of a spacious living room with a kitchen and dining area, 2 bedrooms, a bathroom, a separate toilet, a closet, and a foyer.

Locally crafted hardwood floors (rustic natural oak), Italian Alfalux Pietre Pure ceramic tiles, Porta interior doors with black Cobra Gaiga handles, a chip-accessed fire safety entrance door, recuperation unit, and a custom-made kitchen equipped with built-in Whirlpool (refrigerator, hob, electric and microwave oven, hood) and Electrolux (dishwasher) appliances are its main high-quality facilities. Central heating. Residents of the building can use the pram room, bike room, and common cellar space. The apartment comes with 1 outdoor parking space in the enclosed courtyard.