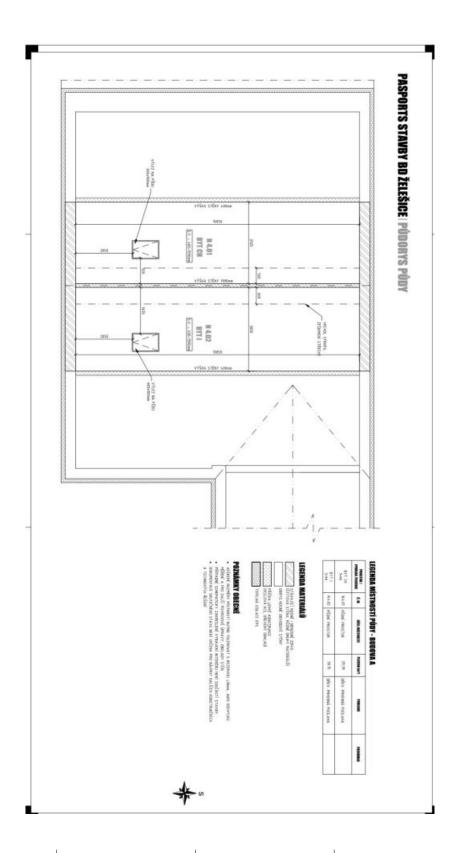

Floor area 77.34 m², attic 30.15 m².

77.34 m²

# Apartment Two-bedroom (3+kk)

77.34 m<sup>2</sup>

**BD ŽELEŠICE** BYT CH

| AL PLOCALI | =        | OČEL MÍSTHOSTI                        | PLOCES IN T | POSLAM                |
|------------|----------|---------------------------------------|-------------|-----------------------|
|            | N3.02    | PŘEDSÍŇ                               | 8,68        | KERAMCKÁ DLAŽBA       |
|            | N3.03    | P0K0J                                 | 12,36       | DŘEVĚNÁ PLOV. PODLAHA |
|            | N3.04    | LOŽNCE                                | 12,94       | DŘEVĚNÁ PLOV. PODLAHA |
| 2 5        | N3.05    | OBÝVACÍ POKOJ -<br>KUCHYNĚ S JÍDELNOJ | 29,45       | DŘEVĚNÁ PLOV. PODLAHA |
| Care       | MEN SOEN | KOUPELNA                              | 544         | KERAMOKÁ DLAŽBA       |
|            | N3.07    | ×                                     | tut         | KERAMOKÁ OLAŽBA       |
|            | N3.08    | N 3 DB ÚLOŽNÝ PROSTOR                 | 2,91        | KERAMICKÁ DLAŽBA      |
|            | UŽTNIÁ   | UŽITNÁ PLODHA CELKEM                  | 33,22       |                       |