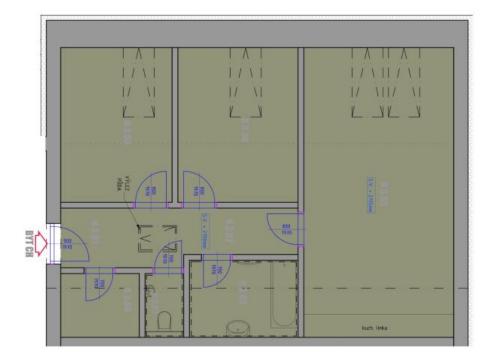

The layout consists of a spacious living room with a kitchen and dining area, 2 bedrooms, a bathroom, a separate toilet, a closet, and a foyer.

Locally crafted hardwood floors (rustic natural oak), Italian Alfalux Pietre Pure ceramic tiles, Porta interior doors with black Cobra Gaiga handles, a chip-accessed fire safety entrance door, recuperation unit, and a custom-made kitchen equipped with built-in Whirlpool (refrigerator, hob, electric and microwave oven, hood) and Electrolux (dishwasher) appliances are its main high-quality facilities. Central heating. Residents of the building can use the pram room, bike room, and common cellar space. The apartment comes with 1 outdoor parking space in the enclosed courtyard.

# Apartment Two-bedroom (3+kk)

77.34 m<sup>2</sup>

**BD ŽELEŠICE** BYT CH

| AL PLOCALI | =        | OČEL MÍSTHOSTI                        | PLOCES IN T | POSLAM                |
|------------|----------|---------------------------------------|-------------|-----------------------|
|            | N3.02    | PŘEDSÍŇ                               | 8,68        | KERAMCKÁ DLAŽBA       |
|            | N3.03    | P0K0J                                 | 12,36       | DŘEVĚNÁ PLOV. PODLAHA |
|            | N3.04    | LOŽNCE                                | 12,94       | DŘEVĚNÁ PLOV. PODLAHA |
| 2 5        | N3.05    | OBÝVACÍ POKOJ -<br>KUCHYNĚ S JÍDELNOJ | 29,45       | DŘEVĚNÁ PLOV. PODLAHA |
| Care       | MEN SOEN | KOUPELNA                              | 544         | KERAMOKÁ DLAŽBA       |
|            | N3.07    | ×                                     | tut         | KERAMOKÁ OLAŽBA       |
|            | N3.08    | N 3 DB ÚLOŽNÝ PROSTOR                 | 2,91        | KERAMICKÁ DLAŽBA      |
|            | UŽTNIÁ   | UŽITNÁ PLODHA CELKEM                  | 33,22       |                       |