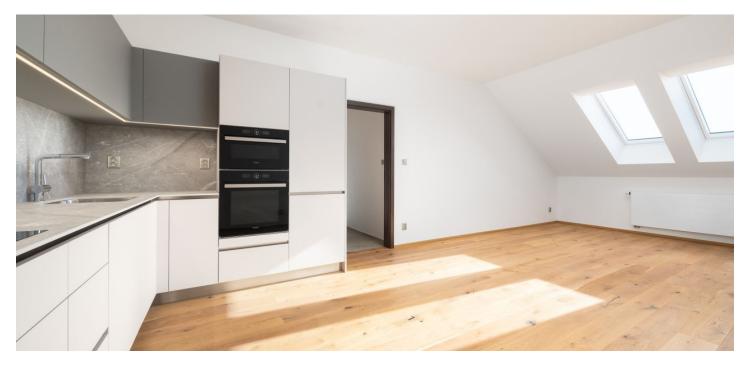

The layout consists of a spacious living room with a kitchen and dining area, 2 bedrooms, a bathroom, a separate toilet, a closet, and a foyer.

Locally crafted hardwood floors (rustic natural oak), Italian Alfalux Pietre Pure ceramic tiles, Porta interior doors with black Cobra Gaiga handles, a chip-accessed fire safety entrance door, recuperation unit, and a custom-made kitchen equipped with built-in Whirlpool (refrigerator, hob, electric and microwave oven, hood) and Electrolux (dishwasher) appliances are its main high-quality facilities. Central heating. Residents of the building can use the pram room, bike room, and common cellar space. The apartment comes with 1 outdoor parking space in the enclosed courtyard.