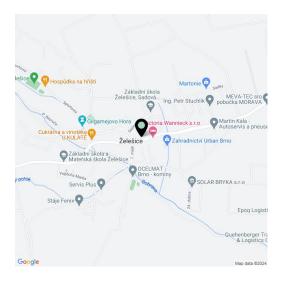

The village, located in a wine-growing region, has a kindergarten and elementary school, grocery stores, a cafe, and a riding club. Complete civic amenities are available in Brno, with which the village has fast bus connections. Another major advantage is its easy connection to the D52 highway in the direction of Vienna. The location is characterized by a beautiful landscape—Želešice is immediately adjacent to the Bobrava Nature Park, and Pálava is not far away.