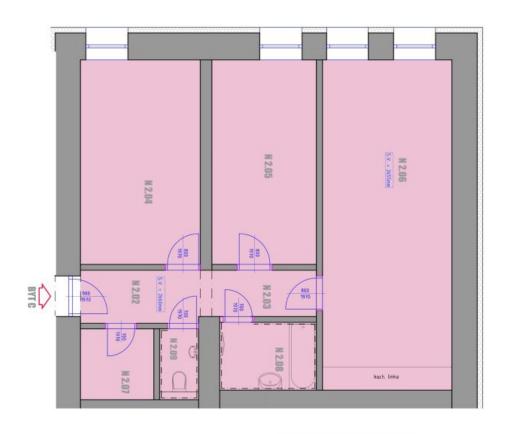

The layout consists of a spacious living room with a kitchen and dining room, 2 bedrooms, a bathroom (with a bathtub), a walk-in wardrobe, a separate toilet, a vestibule, and an foyer.

Locally crafted hardwood floors (rustic natural oak), Italian Alfalux Pietre Pure ceramic tiles, Porta interior doors with black Cobra Gaiga handles, a chip-accessed fire safety entrance door, and a custom-made kitchen equipped with built-in Whirlpool (refrigerator, hob, electric and microwave oven, hood) and Electrolux (dishwasher) appliances are its main high-quality facilities. Central heating. Residents of the building can use the pram room, bike room, and common cellar space. The apartment comes with 1 outdoor parking space in the enclosed courtyard.

Floor area 82.65 m<sup>2</sup>.

+420 724 551 238