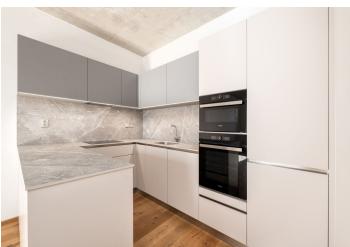

The layout consists of a spacious living room with a kitchen and dining room, 2 bedrooms, a bathroom (with a bathtub), a walk-in wardrobe, a separate toilet, a vestibule, and an foyer.

Locally crafted hardwood floors (rustic natural oak), Italian Alfalux Pietre Pure ceramic tiles, Porta interior doors with black Cobra Gaiga handles, a chip-accessed fire safety entrance door, and a custom-made kitchen equipped with built-in Whirlpool (refrigerator, hob, electric and microwave oven, hood) and Electrolux (dishwasher) appliances are its main high-quality facilities. Central heating. Residents of the building can use the pram room, bike room, and common cellar space. The apartment comes with 1 outdoor parking space in the enclosed courtyard.