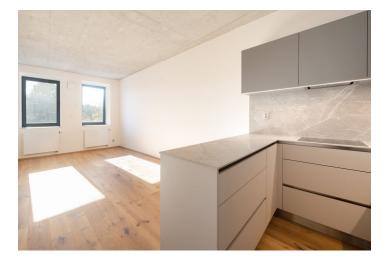

The layout consists of a spacious living room with a kitchen and dining room, 2 bedrooms, a bathroom (with a bathtub), a walk-in wardrobe, a separate toilet, a vestibule, and an foyer.

Locally crafted hardwood floors (rustic natural oak), Italian Alfalux Pietre Pure ceramic tiles, Porta interior doors with black Cobra Gaiga handles, a chip-accessed fire safety entrance door, and a custom-made kitchen equipped with built-in Whirlpool (refrigerator, hob, electric and microwave oven, hood) and Electrolux (dishwasher) appliances are its main high-quality facilities. Central heating. Residents of the building can use the pram room, bike room, and common cellar space. The apartment comes with 1 outdoor parking space in the enclosed courtyard.