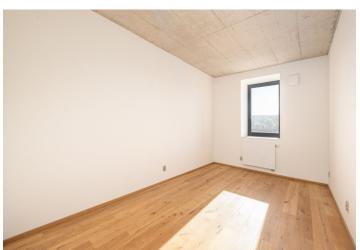

<sup>\*</sup> Area of the unit according to the Civil Code. The area consists of the sum total area of the entire unit bounded by perimeter walls.

This new apartment with a high-quality interior and a parking space is located on the 1st floor of a residential project that was completed in 2023 in the wine-growing village of Želešice on the outskirts of Brno, near the Bobrava nature park.

The layout consists of a spacious living room with a kitchen and dining room, 2 bedrooms, a bathroom (with a bathtub), a walk-in wardrobe, a separate toilet, a vestibule, and an foyer.

Locally crafted hardwood floors (rustic natural oak), Italian Alfalux Pietre Pure ceramic tiles, Porta interior doors with black Cobra Gaiga handles, a chip-accessed fire safety entrance door, and a custom-made kitchen equipped with built-in Whirlpool (refrigerator, hob, electric and microwave oven, hood) and Electrolux (dishwasher) appliances are its main high-quality facilities. Central heating. Residents of the building can use the pram room, bike room, and common cellar space. The apartment comes with 1 outdoor parking space in the enclosed courtyard.