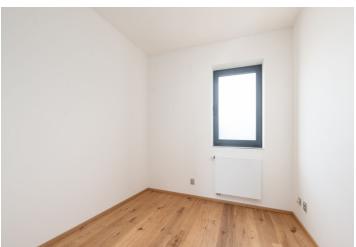

The layout consists of a living room with a kitchen and dining area, 2 bedrooms, a bathroom, and a foyer. The apartment has a terrace (backyard) accessible by stairs from the living room.

Locally crafted hardwood floors (rustic natural oak), Italian Alfalux Pietre
Pure ceramic tiles, Porta interior doors with black Cobra Gaiga handles, a
chip-accessed fire safety entrance door, and a custom-made kitchen
equipped with built-in Whirlpool (refrigerator, hob, electric and microwave
oven, hood) and Electrolux (dishwasher) appliances are its main high-quality
facilities. Central heating. Residents of the building can use the pram room,
bike room, and common cellar space. The apartment comes with 1 outdoor
parking space in the enclosed courtyard.