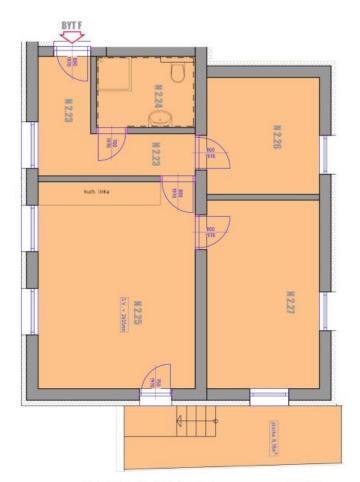

Floor area 64.13 m<sup>2</sup>, yard 8.78 m<sup>2</sup>.

64.13 m<sup>2</sup>

BD ŽELEŠICE BYT F

# LEGENDA MÍSTNOSTÍ

ROZJEDV KISTNOSTÍ NUTNO TOLEHOVAT S REZERVOU, JAKO DOC RÓZNÝCH POVBCHOVÝCH ÚPRAV ZAMBESLEŘ V PRAMENÍ NITERÍBOL MÁ SCHENATICKÝ CHARAKTER, DOKUMENTACE NENÍ URČENA PRO NÁVDRY DALŠÍCH KONSTRUKČNÍ