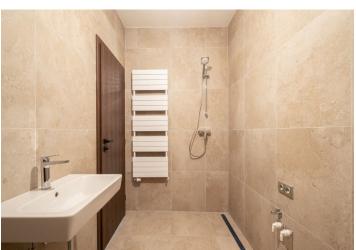

The layout consists of a living room with a kitchen and dining area, 2 bedrooms, a bathroom, and a foyer. The apartment has a terrace (backyard) accessible by stairs from the living room.

Locally crafted hardwood floors (rustic natural oak), Italian Alfalux Pietre
Pure ceramic tiles, Porta interior doors with black Cobra Gaiga handles, a
chip-accessed fire safety entrance door, and a custom-made kitchen
equipped with built-in Whirlpool (refrigerator, hob, electric and microwave
oven, hood) and Electrolux (dishwasher) appliances are its main high-quality
facilities. Central heating. Residents of the building can use the pram room,
bike room, and common cellar space. The apartment comes with 1 outdoor
parking space in the enclosed courtyard.