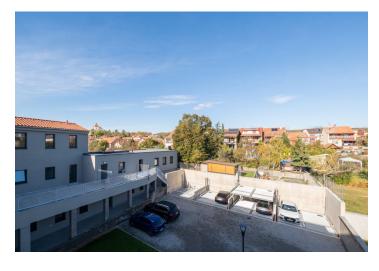

\* Area of the unit according to the Civil Code. The area consists of the sum total area of the entire unit bounded by perimeter walls.

This new apartment with a high-quality interior, a parking space, and a private terrace is located on the 1st floor of a residential project that was completed in 2023 in the wine-growing village of Želešice on the outskirts of Brno, near the Bobrava nature park.

The village, located in a wine-growing region, has a kindergarten and elementary school, grocery stores, a cafe, and a riding club. Complete civic amenities are available in Brno, with which the village has fast bus connections. Another major advantage is its easy connection to the D52 highway in the direction of Vienna. The location is characterized by a beautiful landscape—Želešice is immediately adjacent to the Bobrava Nature Park, and Pálava is not far away.