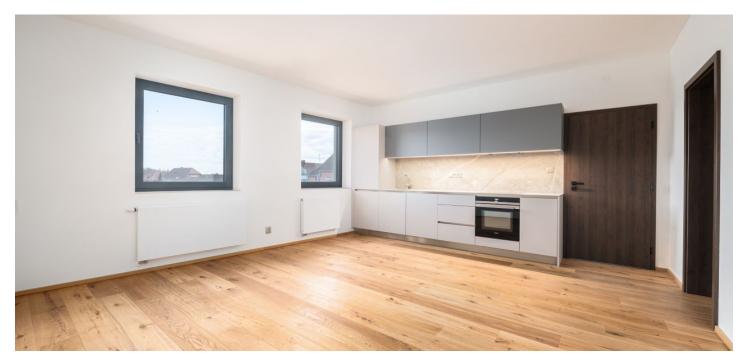

\* Area of the unit according to the Civil Code. The area consists of the sum total area of the entire unit bounded by perimeter walls.

This new apartment with a high-quality interior, a parking space, and a private terrace is located on the 1st floor of a residential project that was completed in 2023 in the wine-growing village of Želešice on the outskirts of Brno, near the Bobrava nature park.

The layout consists of a living room with a kitchen and dining area, 2 bedrooms, a bathroom, and a foyer. The apartment has a terrace (backyard) accessible by stairs from the living room.

Locally crafted hardwood floors (rustic natural oak), Italian Alfalux Pietre
Pure ceramic tiles, Porta interior doors with black Cobra Gaiga handles, a
chip-accessed fire safety entrance door, and a custom-made kitchen
equipped with built-in Whirlpool (refrigerator, hob, electric and microwave
oven, hood) and Electrolux (dishwasher) appliances are its main high-quality
facilities. Central heating. Residents of the building can use the pram room,
bike room, and common cellar space. The apartment comes with 1 outdoor
parking space in the enclosed courtyard.