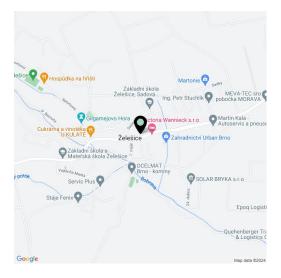

The village, located in a wine-growing region, has a kindergarten and elementary school, grocery stores, a cafe, and a riding club. Complete civic amenities are available in Brno, with which the village has fast bus connections. Another major advantage is its easy connection to the D52 highway in the direction of Vienna. The location is characterized by a beautiful landscape—Želešice is immediately adjacent to the Bobrava Nature Park, and Pálava is not far away.