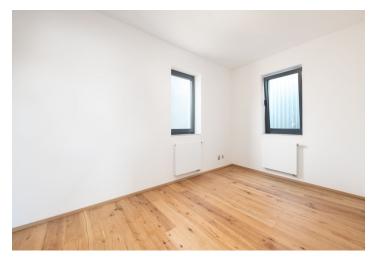

The layout consists of a living room with a kitchen and dining area, 2 bedrooms, a bathroom, and a foyer. The apartment has a terrace (backyard) accessible by stairs from the living room.

Locally crafted hardwood floors (rustic natural oak), Italian Alfalux Pietre
Pure ceramic tiles, Porta interior doors with black Cobra Gaiga handles, a
chip-accessed fire safety entrance door, and a custom-made kitchen
equipped with built-in Whirlpool (refrigerator, hob, electric and microwave
oven, hood) and Electrolux (dishwasher) appliances are its main high-quality
facilities. Central heating. Residents of the building can use the pram room,
bike room, and common cellar space. The apartment comes with 1 outdoor
parking space in the enclosed courtyard.