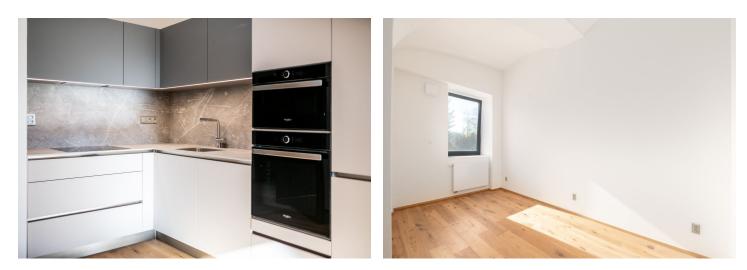

This bright apartment with beautiful original vaulted ceilings finished to a high-quality standard with a parking space is located on the ground floor of a residential project that was completed in 2023 in the wine-growing village of Želešice on the outskirts of Brno, near the Bobrava nature park.

The layout consists of a spacious living room with a kitchen and dining room, 2 bedrooms, a bathroom (with a shower and bathtub), **a walk-in wardrobe**, a separate toilet, a closet, and a foyer.

The preserved vaulted ceilings add to the atmosphere of the apartment. Locally crafted hardwood floors (rustic natural oak), Italian Alfalux Pietre Pure ceramic tiles, Porta interior doors with black Cobra Gaiga handles, a chip-accessed fire safety entrance door, and a custom-made kitchen equipped with built-in Whirlpool (refrigerator, hob, electric and microwave oven, hood) and Electrolux (dishwasher) appliances are its main high-quality facilities. Central heating. Residents of the building can use the **pram room**, **bike room, and common cellar space**. The apartment comes with 1 outdoor **parking space** in the enclosed courtyard.