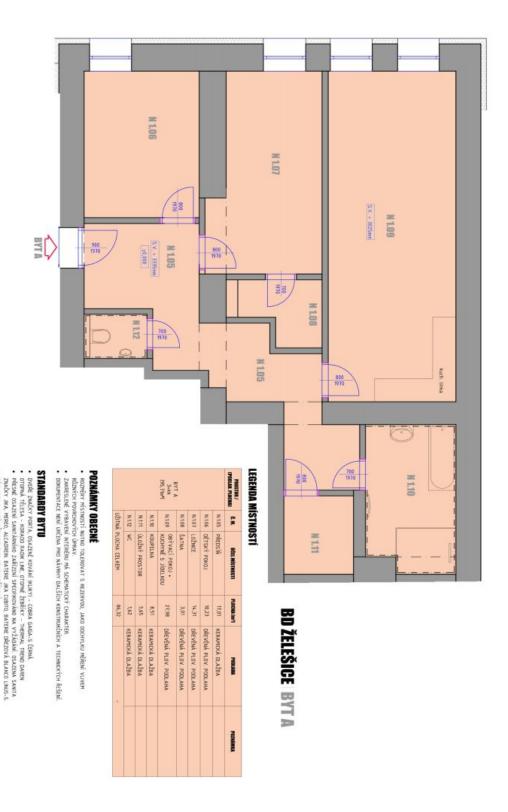

The layout consists of a spacious living room with a kitchen and dining room, 2 bedrooms, a bathroom (with a shower and bathtub), **a walk-in wardrobe**, a separate toilet, a closet, and a foyer.

The preserved vaulted ceilings add to the atmosphere of the apartment. Locally crafted hardwood floors (rustic natural oak), Italian Alfalux Pietre Pure ceramic tiles, Porta interior doors with black Cobra Gaiga handles, a chip-accessed fire safety entrance door, and a custom-made kitchen equipped with built-in Whirlpool (refrigerator, hob, electric and microwave oven, hood) and Electrolux (dishwasher) appliances are its main high-quality facilities. Central heating. Residents of the building can use the **pram room**, **bike room, and common cellar space**. The apartment comes with 1 outdoor **parking space** in the enclosed courtyard.

Floor area 95.71 m<sup>2</sup>.

Svoboda & Williams s.r.o. info@svoboda-williams.com www.svoboda-williams.com **Prague** +420 257 328 281 +420 724 551 238

Brno +420 543 250 711 +420 724 551 238 **Bratislava** +421 948 939 938 **PDF created** 19. 05. 2024, 19:58