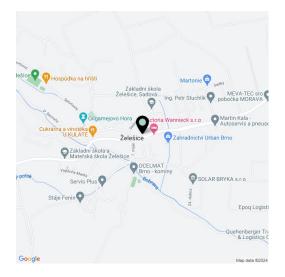

This bright apartment with beautiful original vaulted ceilings finished to a high-quality standard with a parking space is located on the ground floor of a residential project that was completed in 2023 in the wine-growing village of Želešice on the outskirts of Brno, near the Bobrava nature park.

The village, located in **a wine-growing region**, has a kindergarten and elementary school, grocery stores, a cafe, and a riding club. Complete civic amenities are available in Brno, with which the village has fast bus connections. Another major advantage is its easy connection to the D52 highway in the direction of Vienna. The location is characterized by a beautiful landscape—Želešice is immediately adjacent to the **Bobrava Nature Park**, and **Pálava** is not far away.