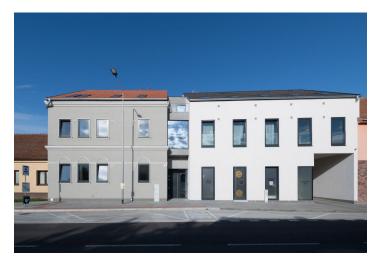

This bright apartment with beautiful original vaulted ceilings finished to a high-quality standard with a parking space is located on the ground floor of a residential project that was completed in 2023 in the wine-growing village of Želešice on the outskirts of Brno, near the Bobrava nature park.

The village, located in **a wine-growing region**, has a kindergarten and elementary school, grocery stores, a cafe, and a riding club. Complete civic amenities are available in Brno, with which the village has fast bus connections. Another major advantage is its easy connection to the D52 highway in the direction of Vienna. The location is characterized by a beautiful landscape—Želešice is immediately adjacent to the **Bobrava Nature Park**, and **Pálava** is not far away.