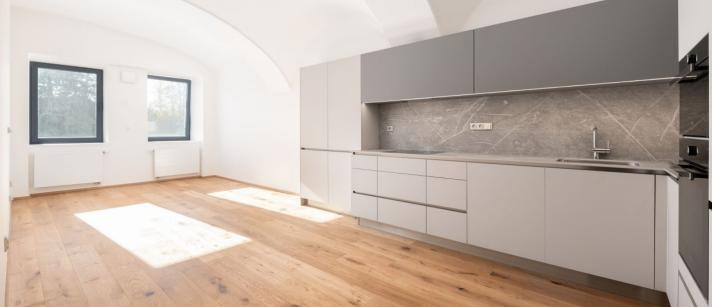

This bright apartment with beautiful original vaulted ceilings finished to a high-quality standard with a parking space is located on the ground floor of a residential project that was completed in 2023 in the wine-growing village of Želešice on the outskirts of Brno, near the Bobrava nature park.

The layout consists of a spacious living room with a kitchen and dining room, 2 bedrooms, a bathroom (with a shower and bathtub), **a walk-in wardrobe**, a separate toilet, a closet, and a foyer.

The preserved vaulted ceilings add to the atmosphere of the apartment. Locally crafted hardwood floors (rustic natural oak), Italian Alfalux Pietre Pure ceramic tiles, Porta interior doors with black Cobra Gaiga handles, a chip-accessed fire safety entrance door, and a custom-made kitchen equipped with built-in Whirlpool (refrigerator, hob, electric and microwave oven, hood) and Electrolux (dishwasher) appliances are its main high-quality facilities. Central heating. Residents of the building can use the **pram room**, **bike room, and common cellar space**. The apartment comes with 1 outdoor **parking space** in the enclosed courtyard.