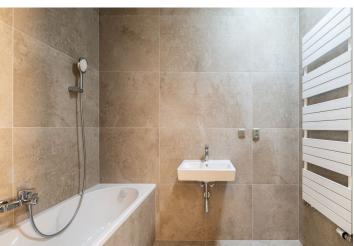

The layout consists of a living room with a dining area and a study, an adjoining kitchen, 1 bedroom, **a spacious walk-in wardrobe**, a closet, a bathroom (with a bathtub), a separate toilet, and a foyer.

Floors are hardwood (rustic natural oak) by a Czech manufacturer, and the high-quality facilities also include an Italian Alfalux Pietre Pure ceramic tiles, Porta interior doors with black Cobra Gaiga handles, entrance fire door with chip, recuperation unit, custom-made kitchen equipped with built-in Whirlpool (refrigerator, hob, electric and microwave oven, hood), and Electrolux (dishwasher) appliances. Gas central heating. Residents of the building can use the pram room, bike room, and common cellar space. The apartment comes with 1 outdoor parking space in the enclosed courtyard.