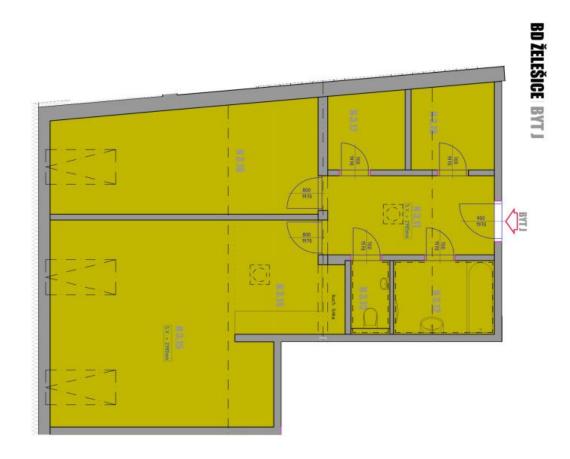

The layout consists of a living room with a dining area and a study, an adjoining kitchen, 1 bedroom, **a spacious walk-in wardrobe**, a closet, a bathroom (with a bathtub), a separate toilet, and a foyer.

# Apartment One-bedroom (2+kk)

€ 319 709 I CZK 7 900 000

80.9 m<sup>2</sup>

| PROSTOR /<br>DOCAM PLOCIMA | 2      | OCEL MISTMOSTI                          | PRODUCTION TO THE PARTY OF THE | PRESENT               | POZNÁMIOA |
|----------------------------|--------|-----------------------------------------|-------------------------------------------------------------------------------------------------------------------------------------------------------------------------------------------------------------------------------------------------------------------------------------------------------------------------------------------------------------------------------------------------------------------------------------------------------------------------------------------------------------------------------------------------------------------------------------------------------------------------------------------------------------------------------------------------------------------------------------------------------------------------------------------------------------------------------------------------------------------------------------------------------------------------------------------------------------------------------------------------------------------------------------------------------------------------------------------------------------------------------------------------------------------------------------------------------------------------------------------------------------------------------------------------------------------------------------------------------------------------------------------------------------------------------------------------------------------------------------------------------------------------------------------------------------------------------------------------------------------------------------------------------------------------------------------------------------------------------------------------------------------------------------------------------------------------------------------------------------------------------------------------------------------------------------------------------------------------------------------------------------------------------------------------------------------------------------------------------------------------------|-----------------------|-----------|
|                            | N3:11  | PŘEDSÍŇ                                 | 9,53                                                                                                                                                                                                                                                                                                                                                                                                                                                                                                                                                                                                                                                                                                                                                                                                                                                                                                                                                                                                                                                                                                                                                                                                                                                                                                                                                                                                                                                                                                                                                                                                                                                                                                                                                                                                                                                                                                                                                                                                                                                                                                                          | KERAHCKÁ DLAŽBA       | Ī         |
|                            | N.3.12 | KOUPELNA                                | 4,58                                                                                                                                                                                                                                                                                                                                                                                                                                                                                                                                                                                                                                                                                                                                                                                                                                                                                                                                                                                                                                                                                                                                                                                                                                                                                                                                                                                                                                                                                                                                                                                                                                                                                                                                                                                                                                                                                                                                                                                                                                                                                                                          | KERAMICKÁ DLAŽBA      |           |
|                            | EVEN   | Ä                                       | 158                                                                                                                                                                                                                                                                                                                                                                                                                                                                                                                                                                                                                                                                                                                                                                                                                                                                                                                                                                                                                                                                                                                                                                                                                                                                                                                                                                                                                                                                                                                                                                                                                                                                                                                                                                                                                                                                                                                                                                                                                                                                                                                           | KERAMICKÁ DLAŽBA      |           |
|                            | NEW.   | KUCHYŃSKÝ KOUT                          | 8,37                                                                                                                                                                                                                                                                                                                                                                                                                                                                                                                                                                                                                                                                                                                                                                                                                                                                                                                                                                                                                                                                                                                                                                                                                                                                                                                                                                                                                                                                                                                                                                                                                                                                                                                                                                                                                                                                                                                                                                                                                                                                                                                          | DŘEVĚNÁ PLOV. PODLAHA |           |
| 8YT J<br>2+8k<br>(80,90a*) | N.3.95 | OBÝVACÍ POKOJ S<br>JÍDELNOU A PRACOVNOU | 25,61                                                                                                                                                                                                                                                                                                                                                                                                                                                                                                                                                                                                                                                                                                                                                                                                                                                                                                                                                                                                                                                                                                                                                                                                                                                                                                                                                                                                                                                                                                                                                                                                                                                                                                                                                                                                                                                                                                                                                                                                                                                                                                                         | DŘEVĚNÁ PLOV. PODLAHA |           |
|                            | N 3.16 | LOŽNICE                                 | 16,39                                                                                                                                                                                                                                                                                                                                                                                                                                                                                                                                                                                                                                                                                                                                                                                                                                                                                                                                                                                                                                                                                                                                                                                                                                                                                                                                                                                                                                                                                                                                                                                                                                                                                                                                                                                                                                                                                                                                                                                                                                                                                                                         | DŘEVĚNÁ PLOV. PODLAHA | Ī         |
|                            | N.3.17 | ÚLOŽNÁ KOMORA                           | 3,82                                                                                                                                                                                                                                                                                                                                                                                                                                                                                                                                                                                                                                                                                                                                                                                                                                                                                                                                                                                                                                                                                                                                                                                                                                                                                                                                                                                                                                                                                                                                                                                                                                                                                                                                                                                                                                                                                                                                                                                                                                                                                                                          | KERAMICKÁ DLAŽBA      | Ī         |
|                            | BLEN.  | SATNA                                   | 4,64                                                                                                                                                                                                                                                                                                                                                                                                                                                                                                                                                                                                                                                                                                                                                                                                                                                                                                                                                                                                                                                                                                                                                                                                                                                                                                                                                                                                                                                                                                                                                                                                                                                                                                                                                                                                                                                                                                                                                                                                                                                                                                                          | KERAMICKÁ DLAŽBA      | Ī         |
|                            |        |                                         | 02.45                                                                                                                                                                                                                                                                                                                                                                                                                                                                                                                                                                                                                                                                                                                                                                                                                                                                                                                                                                                                                                                                                                                                                                                                                                                                                                                                                                                                                                                                                                                                                                                                                                                                                                                                                                                                                                                                                                                                                                                                                                                                                                                         |                       |           |