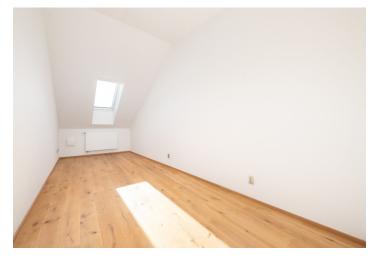

The layout consists of a living room with a dining area and a study, an adjoining kitchen, 1 bedroom, **a spacious walk-in wardrobe**, a closet, a bathroom (with a bathtub), a separate toilet, and a foyer.