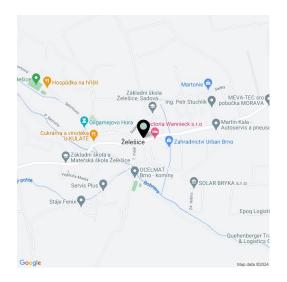

The village, located in a **wine-growing region**, has a kindergarten and elementary school, grocery stores, a cafe, and a **riding club**. Complete civic amenities are available in Brno, with which the village has fast bus connections. A major advantage is also the easy connection to the D52 highway in the direction of **Vienna**. The location is characterized by **beautiful nature**, Želešice is immediately adjacent to the **Bobrava** Nature Park, and **Pálava** is not far away either.