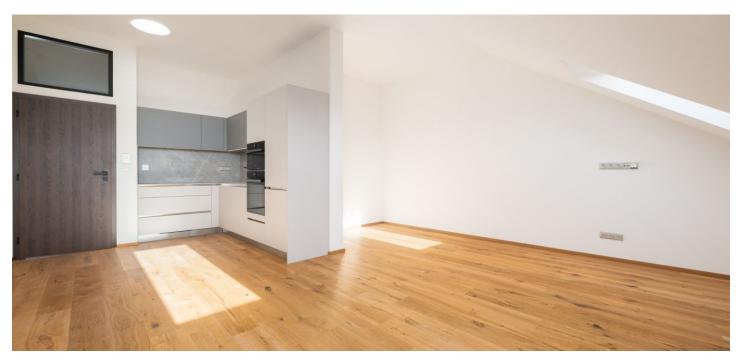

The layout consists of a living room with a dining area and a study, an adjoining kitchen, 1 bedroom, **a spacious walk-in wardrobe**, a closet, a bathroom (with a bathtub), a separate toilet, and a foyer.

Floors are hardwood (rustic natural oak) by a Czech manufacturer, and the high-quality facilities also include an Italian Alfalux Pietre Pure ceramic tiles, Porta interior doors with black Cobra Gaiga handles, entrance fire door with chip, recuperation unit, custom-made kitchen equipped with built-in Whirlpool (refrigerator, hob, electric and microwave oven, hood), and Electrolux (dishwasher) appliances. Gas central heating. Residents of the building can use the pram room, bike room, and common cellar space. The apartment comes with 1 outdoor parking space in the enclosed courtyard.