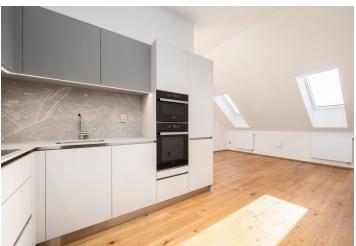

Floors are hardwood (rustic natural oak) by a Czech manufacturer, and the high-quality facilities also include an Italian Alfalux Pietre Pure ceramic tiles, Porta interior doors with black Cobra Gaiga handles, entrance fire door with chip, recuperation unit, custom-made kitchen equipped with built-in Whirlpool (refrigerator, hob, electric and microwave oven, hood), and Electrolux (dishwasher) appliances. Gas central heating. Residents of the building can use the pram room, bike room, and common cellar space. The apartment comes with 1 outdoor parking space in the enclosed courtyard.