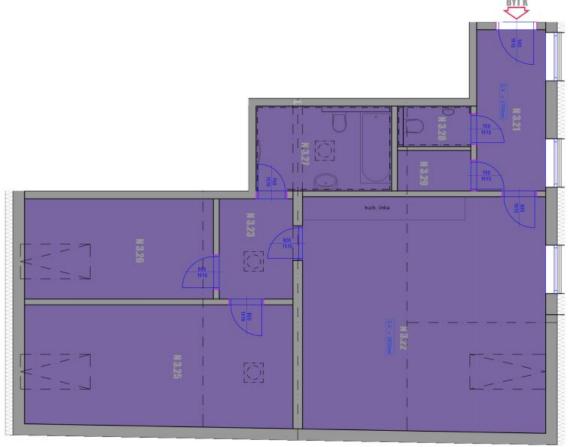

Floor area 97.59 m<sup>2</sup>.

97.59 m<sup>2</sup>

|       | 2               | 2                |                  | (97,59m²) N           |                       |         |                       | 2                                     | 2                | PROSTOR /<br>PODLAR FLOCKU |
|-------|-----------------|------------------|------------------|-----------------------|-----------------------|---------|-----------------------|---------------------------------------|------------------|----------------------------|
|       | N329            | N328             | N327             | N326                  | N325                  | N.3.24  | N.3.23                | N322                                  | N321             | F                          |
|       | ОСОЗНА КОМОВА   | ¥5               | KOUPELNA         | POKOJ                 | rotwitt               |         | NISDIRG               | OBÝVACÍ POKOJ S<br>KUCHYNÍ A JÍDELNOU | ZÁQVEŘÍ          | OČEL MÍSTNOSTI             |
| 80.00 | 191             | 583              | 7,87             | 17,00                 | 20,96                 |         | 4,76                  | 36.24                                 | 9,30             | PLOCES IN'T                |
|       | KERAMEKÁ DLAŽBA | KERAMICKÁ OLAŽBA | KERAMICKÁ OLAŽBA | DŘEVĚNÁ PLOV. PODLAHA | DŘEVĚNÁ PLOV. PODLAHA |         | DŘEVĚNÁ PLOV. PODLAKA | DŘEVĚNÁ PLOV. PODLAHA                 | KERAMICKÁ DLAŽBA | 700.00                     |
|       |                 |                  |                  |                       |                       | DKGŞURZ |                       |                                       |                  | PODMING                    |