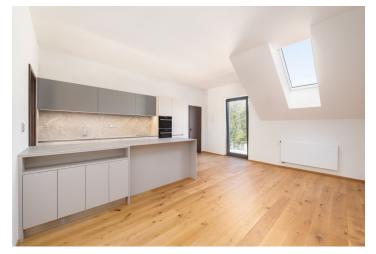

The layout consists of a spacious living room with a kitchen and dining room, 2 bedrooms, a bathroom (with a bathtub), a separate toilet, a pantry, a foyer, and a vestibule.

Locally crafted hardwood floors (rustic natural oak), Italian Alfalux Pietre Pure ceramic tiles, Porta interior doors with black Cobra Gaiga handles, a chip-accessed fire safety entrance door, recuperation unit, and a custom-made kitchen equipped with built-in Whirlpool (refrigerator, hob, electric and microwave oven, hood) and Electrolux (dishwasher) appliances are its main high-quality facilities. Central heating. Residents of the building can use the pram room, bike room, and common cellar space. The apartment comes with 1 outdoor parking space in the enclosed courtyard.