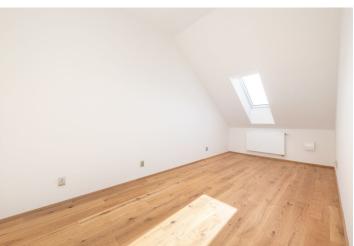

\* Area of the unit according to the Civil Code. The area consists of the sum total area of the entire unit bounded by perimeter walls.

This bright attic apartment finished to a high-quality standard with a parking space is located on the 2nd floor of a residential project that was completed in 2023 in the wine-growing village of Želešice on the outskirts of Brno, near the Bobrava nature park.

The layout consists of a spacious living room with a kitchen and dining room, 2 bedrooms, a bathroom (with a bathtub), a separate toilet, a pantry, a foyer, and a vestibule.

Locally crafted hardwood floors (rustic natural oak), Italian Alfalux Pietre Pure ceramic tiles, Porta interior doors with black Cobra Gaiga handles, a chip-accessed fire safety entrance door, recuperation unit, and a custom-made kitchen equipped with built-in Whirlpool (refrigerator, hob, electric and microwave oven, hood) and Electrolux (dishwasher) appliances are its main high-quality facilities. Central heating. Residents of the building can use the pram room, bike room, and common cellar space. The apartment comes with 1 outdoor parking space in the enclosed courtyard.