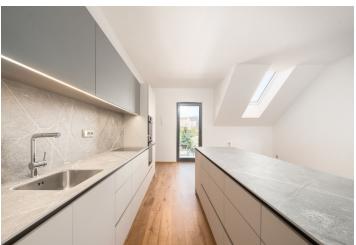

The layout consists of a spacious living room with a kitchen and dining room, 2 bedrooms, a bathroom (with a bathtub), a separate toilet, a pantry, a foyer, and a vestibule.

Locally crafted hardwood floors (rustic natural oak), Italian Alfalux Pietre Pure ceramic tiles, Porta interior doors with black Cobra Gaiga handles, a chip-accessed fire safety entrance door, recuperation unit, and a custom-made kitchen equipped with built-in Whirlpool (refrigerator, hob, electric and microwave oven, hood) and Electrolux (dishwasher) appliances are its main high-quality facilities. Central heating. Residents of the building can use the pram room, bike room, and common cellar space. The apartment comes with 1 outdoor parking space in the enclosed courtyard.