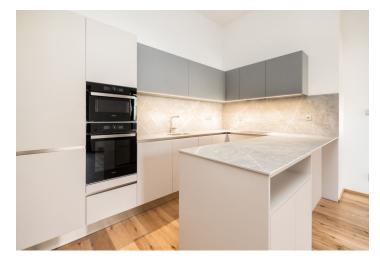

The area of the 2nd floor apartment consists of a living room with a kitchen, 1 bedroom with a **walk-in wardrobe**, a bathroom (shower, toilet, sink), a closet, and a foyer.

Floors are hardwood (rustic natural oak) by a Czech manufacturer and large-format windows with aluminum frames and insulating triple glazing ensure plenty of daylight. The high-quality facilities also include a Italian Alfalux Pietre Pure ceramic tiles, Porta interior doors with black Cobra Gaiga handles, entrance fire door with a chip, custom-made kitchen equipped with built-in Whirlpool (refrigerator, hob, electric and microwave oven, hood) and Electrolux (dishwasher) appliances. Gas central heating. Residents of the building can use the pram room, bike room, and common cellar space. The apartment comes with 1 outdoor parking space in the enclosed courtyard.