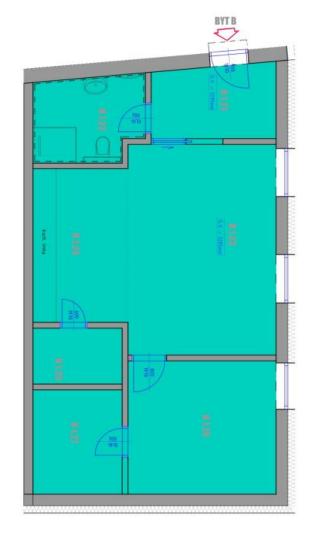

The area of the 2nd floor apartment consists of a living room with a kitchen, 1 bedroom with a **walk-in wardrobe**, a bathroom (shower, toilet, sink), a closet, and a foyer.

Floors are hardwood (rustic natural oak) by a Czech manufacturer and large-format windows with aluminum frames and insulating triple glazing ensure plenty of daylight. The high-quality facilities also include a Italian Alfalux Pietre Pure ceramic tiles, Porta interior doors with black Cobra Gaiga handles, entrance fire door with a chip, custom-made kitchen equipped with built-in Whirlpool (refrigerator, hob, electric and microwave oven, hood) and Electrolux (dishwasher) appliances. Gas central heating. Residents of the building can use the pram room, bike room, and common cellar space. The apartment comes with 1 outdoor parking space in the enclosed courtyard.

Floor area 68.3 m<sup>2</sup>.

## Apartment One-bedroom (2+kk)

68.28 m²

- DALŠÍCH KONSTRUKĎNÍCH A TECHNICKÝCH ŘEŠENÍ

**BD ŽELEŠICE** BYT B

Prague +420 257 328 281 +420 724 551 238 Brno +420 543 250 711 +420 724 551 238 Bratislava +421 948 939 938