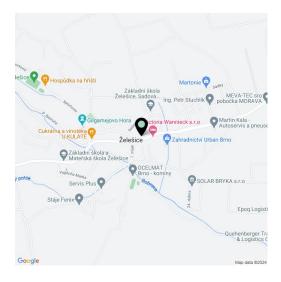

The village, located in the **wine-growing region**, has a kindergarten and elementary school, grocery stores, a cafe, and **a riding club**. Complete civic amenities are available in Brno, with which the village has fast bus connections. A major advantage is also its easy connection to the D52 highway in the direction of **Vienna**. The location is characterized by beautiful nature, Želešice is immediately adjacent to the **Bobrava** Nature Park, and **Pálava** is not far away either.