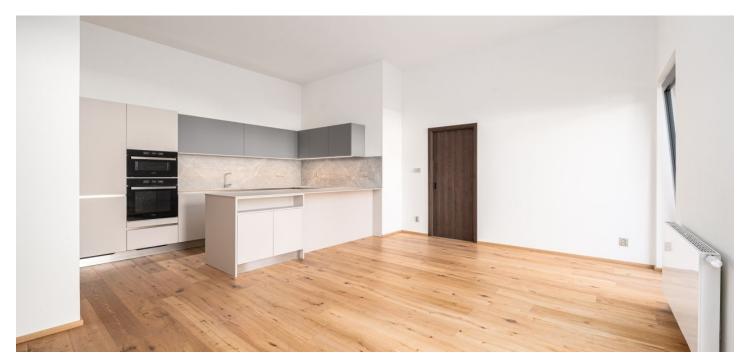

The area of the 2nd floor apartment consists of a living room with a kitchen, 1 bedroom with a **walk-in wardrobe**, a bathroom (shower, toilet, sink), a closet, and a foyer.

Floors are hardwood (rustic natural oak) by a Czech manufacturer and large-format windows with aluminum frames and insulating triple glazing ensure plenty of daylight. The high-quality facilities also include a Italian Alfalux Pietre Pure ceramic tiles, Porta interior doors with black Cobra Gaiga handles, entrance fire door with a chip, custom-made kitchen equipped with built-in Whirlpool (refrigerator, hob, electric and microwave oven, hood) and Electrolux (dishwasher) appliances. Gas central heating. Residents of the building can use the pram room, bike room, and common cellar space. The apartment comes with 1 outdoor parking space in the enclosed courtyard.

Floor area 68.3 m<sup>2</sup>.