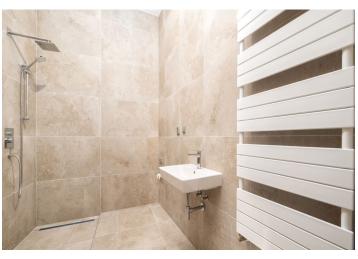

The area of the 2nd floor apartment consists of a living room with a kitchen, 1 bedroom with a **walk-in wardrobe**, a bathroom (shower, toilet, sink), a closet, and a foyer.

Floors are hardwood (rustic natural oak) by a Czech manufacturer and large-format windows with aluminum frames and insulating triple glazing ensure plenty of daylight. The high-quality facilities also include a Italian Alfalux Pietre Pure ceramic tiles, Porta interior doors with black Cobra Gaiga handles, entrance fire door with a chip, custom-made kitchen equipped with built-in Whirlpool (refrigerator, hob, electric and microwave oven, hood) and Electrolux (dishwasher) appliances. Gas central heating. Residents of the building can use the pram room, bike room, and common cellar space. The apartment comes with 1 outdoor parking space in the enclosed courtyard.