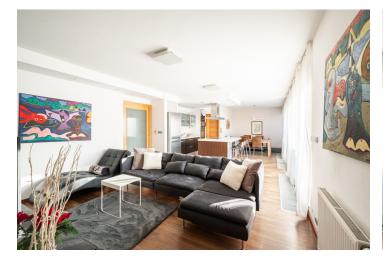

The layout of the apartment on the 3rd, floor consists of an almost fiftymeter living space with a kitchen, dining room, and adjoining spacious terrace, as well as 3 bedrooms, a bathroom, a separate toilet, a storage room, and a foyer.

The residence was completed in 2007, the building is brick and equipped with an **elevator**. Facilities include **wooden floors** and large **wooden Euro** windows with interior blinds. The kitchen with a central island is equipped with an induction hob, hood, electric and microwave oven, dishwasher, and freestanding refrigerator with a freezer. Large built-in cupboards provide plenty of storage space. The illuminated terrace can be shaded with a retractable awning. Heating is remote. The purchase price includes a cellar storage unit and 2 garage spaces.