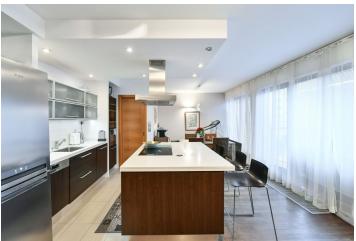

The residence was completed in 2007, the building is brick and equipped with an **elevator**. Facilities include **wooden floors** and large **wooden Euro** windows with interior blinds. The kitchen with a central island is equipped with an induction hob, hood, electric and microwave oven, dishwasher, and freestanding refrigerator with a freezer. Large built-in cupboards provide plenty of storage space. The illuminated terrace can be shaded with a retractable awning. Heating is remote. The purchase price includes a cellar storage unit and 2 garage spaces.