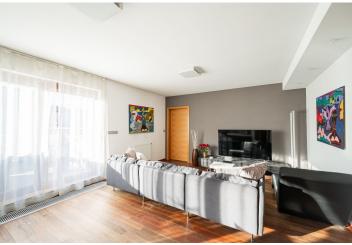

The layout of the apartment on the 3rd, floor consists of an almost fiftymeter living space with a kitchen, dining room, and adjoining spacious terrace, as well as 3 bedrooms, a bathroom, a separate toilet, a storage room, and a foyer.

The residence was completed in 2007, the building is brick and equipped with an **elevator**. Facilities include **wooden floors** and large **wooden Euro** windows with interior blinds. The kitchen with a central island is equipped with an induction hob, hood, electric and microwave oven, dishwasher, and freestanding refrigerator with a freezer. Large built-in cupboards provide plenty of storage space. The illuminated terrace can be shaded with a retractable awning. Heating is remote. The purchase price includes a cellar storage unit and 2 garage spaces.