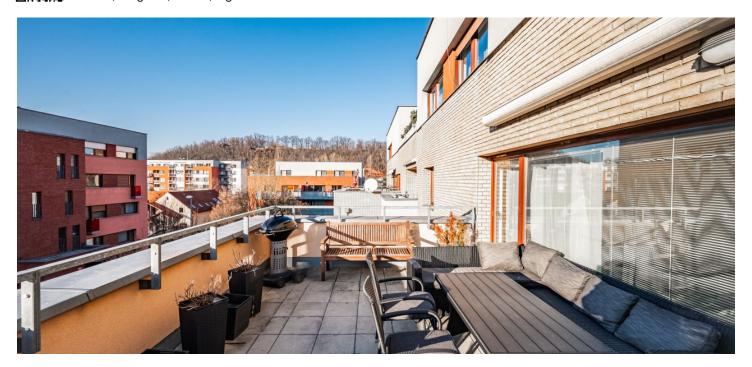

\* Size of the unit according to the Housing Act. The area consists of the sum total of the internal area of every room.

This spacious, bright apartment with a large terrace and two garage parking spaces is part of a residential complex located in Prague 4 at the junction of Nusle and Michle, near the Botič Stream and Tyršův Hill.

The layout of the apartment on the 3rd, floor consists of an almost fiftymeter living space with a kitchen, dining room, and adjoining spacious terrace, as well as 3 bedrooms, a bathroom, a separate toilet, a storage room, and a foyer.

The residence was completed in 2007, the building is brick and equipped with an **elevator**. Facilities include **wooden floors** and large **wooden Euro** windows with interior blinds. The kitchen with a central island is equipped with an induction hob, hood, electric and microwave oven, dishwasher, and freestanding refrigerator with a freezer. Large built-in cupboards provide plenty of storage space. The illuminated terrace can be shaded with a retractable awning. Heating is remote. The purchase price includes a cellar storage unit and 2 garage spaces.