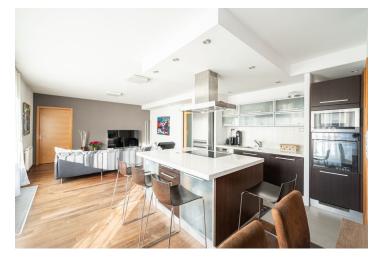

The layout of the apartment on the 3rd, floor consists of an almost fiftymeter living space with a kitchen, dining room, and adjoining spacious terrace, as well as 3 bedrooms, a bathroom, a separate toilet, a storage room, and a foyer.

The residence was completed in 2007, the building is brick and equipped with an **elevator**. Facilities include **wooden floors** and large **wooden Euro** windows with interior blinds. The kitchen with a central island is equipped with an induction hob, hood, electric and microwave oven, dishwasher, and freestanding refrigerator with a freezer. Large built-in cupboards provide plenty of storage space. The illuminated terrace can be shaded with a retractable awning. Heating is remote. The purchase price includes a cellar storage unit and 2 garage spaces.