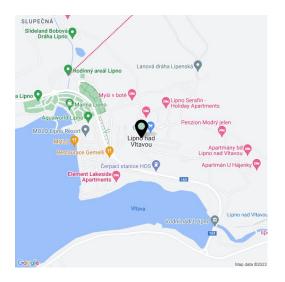

\* Area of the unit according to the Civil Code. The area consists of the sum total area of the entire unit bounded by perimeter walls.

This fully furnished apartment with a west-facing terrace is part of the Korzo Lipno resort with a reception providing complete services for short-term rentals. Excellently located near a beach and a wharf, right in the town center and at the same time in a quiet part of Lipno nad Vltavou, a popular place year-round.

The apartment is located close to the banks of the **Lipno Dam**, several restaurants and cafes, a **slope**, a **bobsleigh track**, or the **Treetop Trail**. The extensive **Království lesa** children's area is with an easy walking distance, and the place is full of bike paths and hiking trails, which in winter turn into well-maintained cross-country trails.