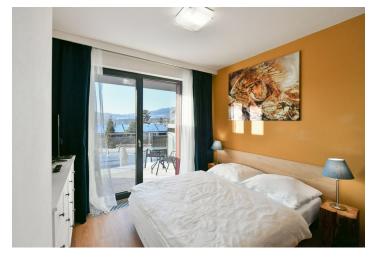

The layout of the studio apartment consists of a living room with a kitchen, partially separated sleeping area, and access to the **terrace**, a bathroom (with a shower, toilet, sink, and connection for a washing machine), and a foyer with a built-in wardrobe.

The apartment is offered **fully furnished** and equipped as shown in the photos. Floors are vinyl and tiled. Central heating. The apartment includes a cellar cubicle for storing skis or bicycles, and it is possible to **park** right in front of the building. Apartment owners can rely on a **reception** providing, among other things, services for short-term rentals.