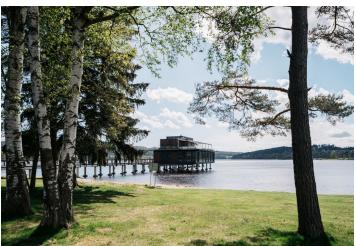

\* Area of the unit according to the Civil Code. The area consists of the sum total area of the entire unit bounded by perimeter walls.

This fully furnished apartment with a west-facing terrace is part of the Korzo Lipno resort with a reception providing complete services for short-term rentals. Excellently located near a beach and a wharf, right in the town center and at the same time in a quiet part of Lipno nad Vltavou, a popular place year-round.

The apartment is located close to the banks of the **Lipno Dam**, several restaurants and cafes, a **slope**, a **bobsleigh track**, or the **Treetop Trail**. The extensive **Království lesa** children's area is with an easy walking distance, and the place is full of bike paths and hiking trails, which in winter turn into well-maintained cross-country trails.