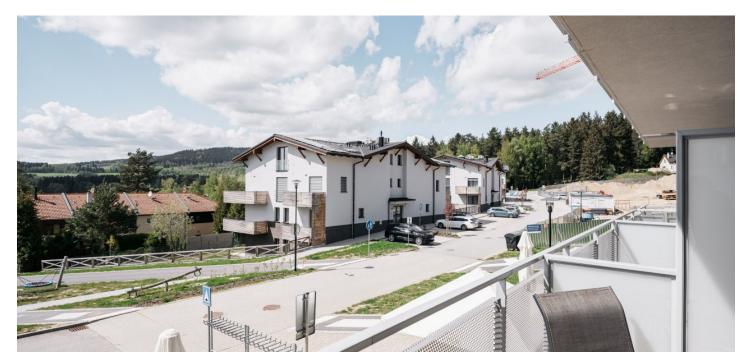

\* Area of the unit according to the Civil Code. The area consists of the sum total area of the entire unit bounded by perimeter walls.

This fully furnished apartment with a west-facing terrace is part of the Korzo Lipno resort with a reception providing complete services for short-term rentals. Excellently located near a beach and a wharf, right in the town center and at the same time in a quiet part of Lipno nad Vltavou, a popular place year-round.

The apartment is located close to the banks of the **Lipno Dam**, several restaurants and cafes, a **slope**, a **bobsleigh track**, or the **Treetop Trail**. The extensive **Království lesa** children's area is with an easy walking distance, and the place is full of bike paths and hiking trails, which in winter turn into well-maintained cross-country trails.