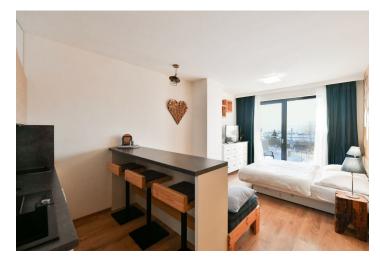

The layout of the studio apartment consists of a living room with a kitchen, partially separated sleeping area, and access to the **terrace**, a bathroom (with a shower, toilet, sink, and connection for a washing machine), and a foyer with a built-in wardrobe.

The apartment is offered **fully furnished** and equipped as shown in the photos. Floors are vinyl and tiled. Central heating. The apartment includes a cellar cubicle for storing skis or bicycles, and it is possible to **park** right in front of the building. Apartment owners can rely on a **reception** providing, among other things, services for short-term rentals.