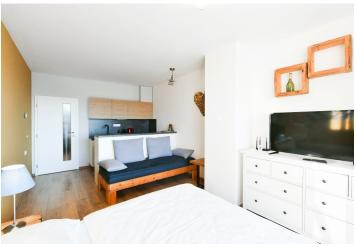

The layout of the studio apartment consists of a living room with a kitchen, partially separated sleeping area, and access to the **terrace**, a bathroom (with a shower, toilet, sink, and connection for a washing machine), and a foyer with a built-in wardrobe.

The apartment is offered **fully furnished** and equipped as shown in the photos. Floors are vinyl and tiled. Central heating. The apartment includes a cellar cubicle for storing skis or bicycles, and it is possible to **park** right in front of the building. Apartment owners can rely on a **reception** providing, among other things, services for short-term rentals.