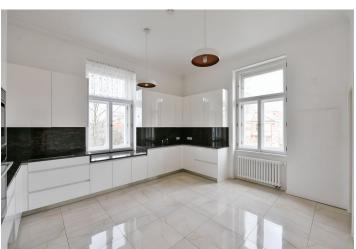

The interior features an enormous living room, a fully fitted kitchen with a dining area, a spacious master bedroom with an en-suite bathroom (corner bathtub, walk-in shower, bidet, toilet) and **walk-in closet**, three bedrooms, a family bathroom (bathtub, walk-in shower, bidet, toilet), a fitted utility room, a separate toilet with a built-in wardrobe, and a large entrance hall with built-in wardrobes.

Hardwood floors, tiles, gas boiler, Villeroy & Boch sanitary ware, Miele kitchen appliances, dishwasher, induction cooktop, microwave oven, video entry phone, cellar, shared garden. No elevator. Two courtyard parking spaces are included.