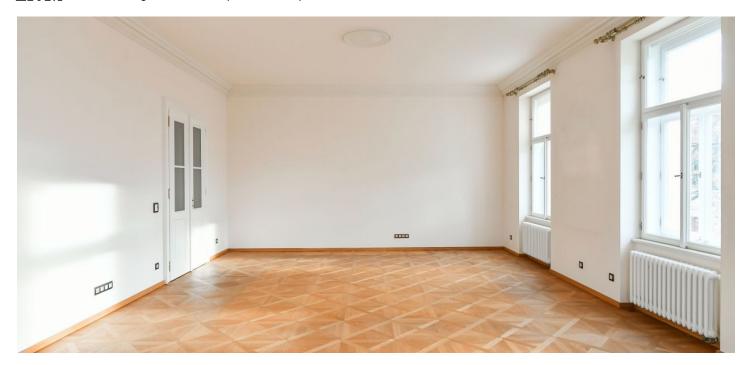

The interior features an enormous living room, a fully fitted kitchen with a dining area, a spacious master bedroom with an en-suite bathroom (corner bathtub, walk-in shower, bidet, toilet) and **walk-in closet**, three bedrooms, a family bathroom (bathtub, walk-in shower, bidet, toilet), a fitted utility room, a separate toilet with a built-in wardrobe, and a large entrance hall with built-in wardrobes.

Hardwood floors, tiles, gas boiler, Villeroy & Boch sanitary ware, Miele kitchen appliances, dishwasher, induction cooktop, microwave oven, video entry phone, cellar, shared garden. No elevator. Two courtyard parking spaces are included.