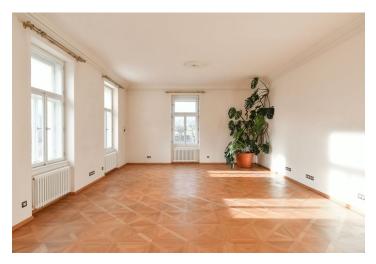

The interior features an enormous living room, a fully fitted kitchen with a dining area, a spacious master bedroom with an en-suite bathroom (corner bathtub, walk-in shower, bidet, toilet) and **walk-in closet**, three bedrooms, a family bathroom (bathtub, walk-in shower, bidet, toilet), a fitted utility room, a separate toilet with a built-in wardrobe, and a large entrance hall with built-in wardrobes.

Hardwood floors, tiles, gas boiler, Villeroy & Boch sanitary ware, Miele kitchen appliances, dishwasher, induction cooktop, microwave oven, video entry phone, cellar, shared garden. No elevator. Two courtyard parking spaces are included.