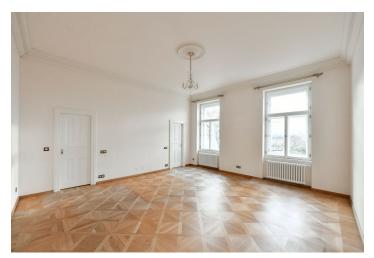

The interior features an enormous living room, a fully fitted kitchen with a dining area, a spacious master bedroom with an en-suite bathroom (corner bathtub, walk-in shower, bidet, toilet) and **walk-in closet**, three bedrooms, a family bathroom (bathtub, walk-in shower, bidet, toilet), a fitted utility room, a separate toilet with a built-in wardrobe, and a large entrance hall with built-in wardrobes.

Hardwood floors, tiles, gas boiler, Villeroy & Boch sanitary ware, Miele kitchen appliances, dishwasher, induction cooktop, microwave oven, video entry phone, cellar, shared garden. No elevator. Two courtyard parking spaces are included.