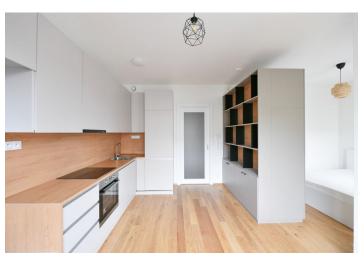

\* Area of the unit according to the Civil Code. The area consists of the sum total area of the entire unit bounded by perimeter walls.

Brand new apartment in a new development by the riverbank. This furnished studio apartment with an enclosed balcony is situated on the 3rd floor of the newly built PRAGUE MARINA NOVA residential project with a 24/7 reception and underground parking. Located right on the Vltava riverbank in Holešovice, Prague 7, within easy reach of full amenities, incl. stylish restaurants, bistros, and cafes, and with very good connections to the city center. The Nádraží Holešovice, Palmovka, and Vltavská metro stations are a few tram stops away, and the DOX Center for Contemporary Art and the La Fabrika theater are close-by.

The interior features a living room with a fully fitted open plan kitchen and access to an **enclosed balcony**, a bedroom zone separated by a built-in storage wall, a shower bathroom with a toilet, and an entrance hall.

Heat recovery ventilation, oak floors, tiles, security entry door, ample builtin wardrobes and storage, automatic exterior blinds, central heating, underfloor heating, washer/dryer, dishwasher, induction cooktop, video entry phone, cellar.