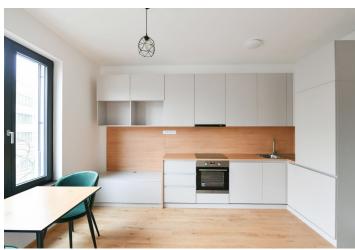

The interior features a living room with a fully fitted open plan kitchen and access to an **enclosed balcony**, a bedroom zone separated by a built-in storage wall, a shower bathroom with a toilet, and an entrance hall.

Heat recovery ventilation, oak floors, tiles, security entry door, ample builtin wardrobes and storage, automatic exterior blinds, central heating, underfloor heating, washer/dryer, dishwasher, induction cooktop, video entry phone, cellar.