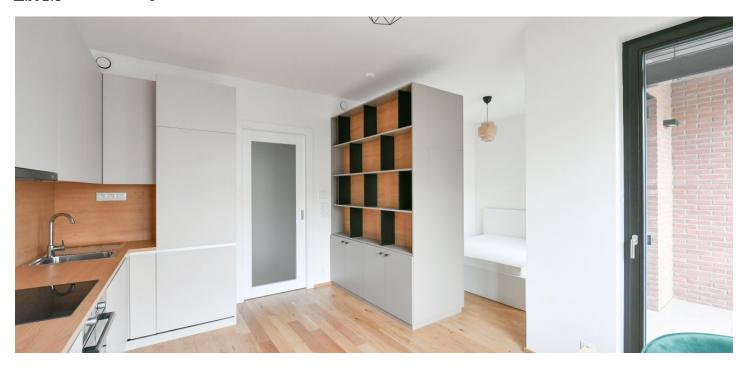

The interior features a living room with a fully fitted open plan kitchen and access to an **enclosed balcony**, a bedroom zone separated by a built-in storage wall, a shower bathroom with a toilet, and an entrance hall.

Heat recovery ventilation, oak floors, tiles, security entry door, ample builtin wardrobes and storage, automatic exterior blinds, central heating, underfloor heating, washer/dryer, dishwasher, induction cooktop, video entry phone, cellar.