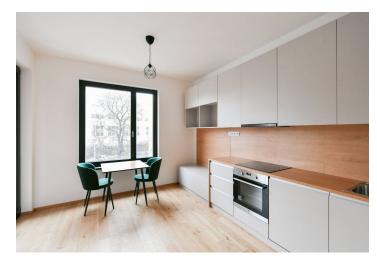

The interior features a living room with a fully fitted open plan kitchen and access to an **enclosed balcony**, a bedroom zone separated by a built-in storage wall, a shower bathroom with a toilet, and an entrance hall.

Heat recovery ventilation, oak floors, tiles, security entry door, ample builtin wardrobes and storage, automatic exterior blinds, central heating, underfloor heating, washer/dryer, dishwasher, induction cooktop, video entry phone, cellar.