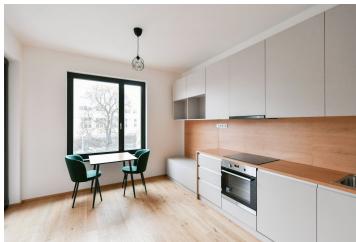

The interior features a living room with a fully fitted open plan kitchen and access to an **enclosed balcony**, a bedroom zone separated by a built-in storage wall, a shower bathroom with a toilet, and an entrance hall.

Heat recovery ventilation, oak floors, tiles, security entry door, ample builtin wardrobes and storage, automatic exterior blinds, central heating, underfloor heating, washer/dryer, dishwasher, induction cooktop, video entry phone, cellar.