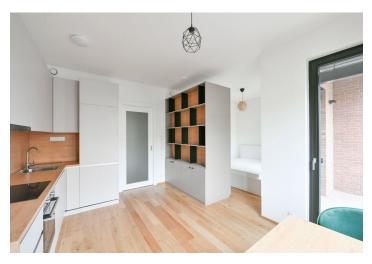

The interior features a living room with a fully fitted open plan kitchen and access to an **enclosed balcony**, a bedroom zone separated by a built-in storage wall, a shower bathroom with a toilet, and an entrance hall.

Heat recovery ventilation, oak floors, tiles, security entry door, ample builtin wardrobes and storage, automatic exterior blinds, central heating, underfloor heating, washer/dryer, dishwasher, induction cooktop, video entry phone, cellar.