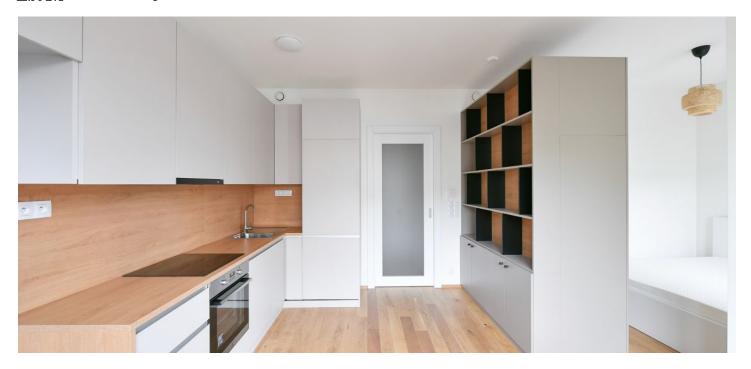

The interior features a living room with a fully fitted open plan kitchen and access to an **enclosed balcony**, a bedroom zone separated by a built-in storage wall, a shower bathroom with a toilet, and an entrance hall.

Heat recovery ventilation, oak floors, tiles, security entry door, ample builtin wardrobes and storage, automatic exterior blinds, central heating, underfloor heating, washer/dryer, dishwasher, induction cooktop, video entry phone, cellar.