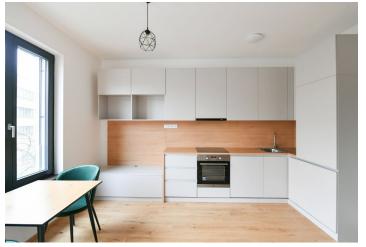

The interior features a living room with a fully fitted open plan kitchen and access to an **enclosed balcony**, a bedroom zone separated by a built-in storage wall, a shower bathroom with a toilet, and an entrance hall.

Heat recovery ventilation, oak floors, tiles, security entry door, ample builtin wardrobes and storage, automatic exterior blinds, central heating, underfloor heating, washer/dryer, dishwasher, induction cooktop, video entry phone, cellar.