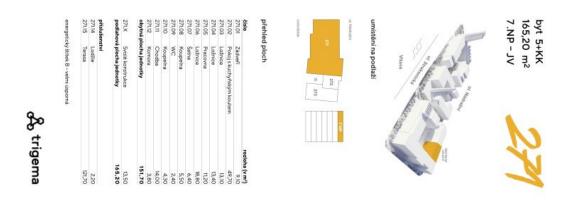

## Apartment Four-bedroom (5+kk)

Rented

165.2 m², Prague 5, Smíchov, Nádražní

| Total area       | 289 m²                                                           |
|------------------|------------------------------------------------------------------|
| Floor area*      | 165 m²                                                           |
| Terrace          | 122 m²                                                           |
| Loggia           | 2 m²                                                             |
| Parking          | Garage parking                                                   |
| Garage           | Yes                                                              |
| Cellar           | Yes                                                              |
| Service price    | Monthly deposit for services and utilities is billed separately. |
| PENB             | В                                                                |
| Reference number | 103788                                                           |
| Available from   | Immediately                                                      |