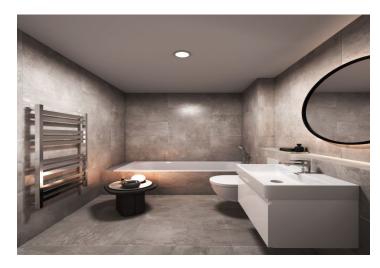

The interior features a living room with a fully fitted open plan kitchen and dining area, three bedrooms, a study/fourth bedroom with access to the **enclosed balcony**, an en-suite bathroom with a walk-in shower and a toilet, a bathroom with a bathtub, a separate toilet, a utility room, and an entrance hall. The **terrace** is accessible from the living room and two bedrooms.