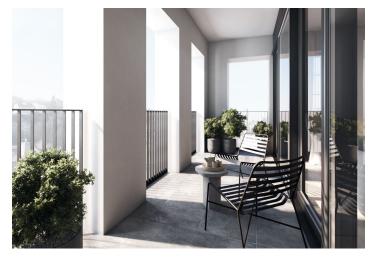

The interior features a living room with a fully fitted open plan kitchen and dining area, three bedrooms, a study/fourth bedroom with access to the **enclosed balcony**, an en-suite bathroom with a walk-in shower and a toilet, a bathroom with a bathtub, a separate toilet, a utility room, and an entrance hall. The **terrace** is accessible from the living room and two bedrooms.