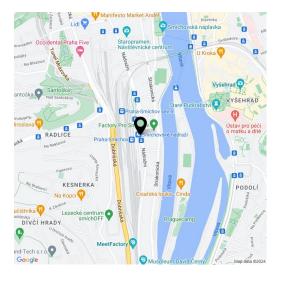

\* Area of the unit according to the Civil Code. The area consists of the sum total area of the entire unit bounded by perimeter walls.

Brand new apartment in the newly emerging LIHOVAR residential neighborhood designed by the Black n'Arch studio. This completely furnished 2-bathroom apartment with a huge terrace and an enclosed balcony is situated on the 6th floor of a residential complex with underground parking and green roofs, in the new Smíchov Riverside area just steps from the left bank of the Vltava River, Císařská louka, Podolí, or the nearby Dívčí hrady and Děvín. Amenities that go above and beyond include a food market, a gym, the Czech Photo Gallery, David Černý's Musoleum art gallery, street art, and Krištof Kintera's Garden of Lights. Set within easy reach of good amenities, a kindergarten, primary and high schools, as well as numerous sports and outdoor activities - golf on Císařská louka, tennis and swimming in Podolí, and bike paths along the river. With great transport accessibility, the project is located a short tram stop from the Smíchovské nádraží metro station (line B), and has easy connections to the D1 highway to Brno, the D5 highway to Plzeň, and the Václav Havel airport.