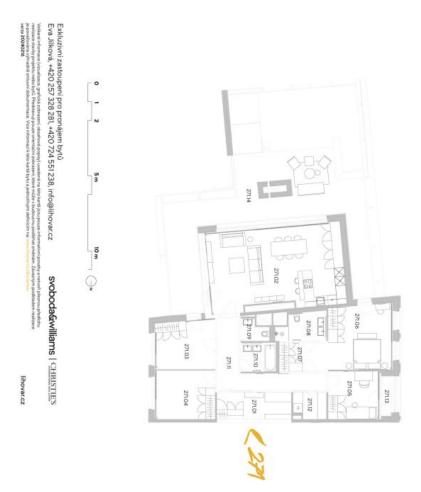

The interior features a living room with a fully fitted open plan kitchen and dining area, three bedrooms, a study/fourth bedroom with access to the **enclosed balcony**, an en-suite bathroom with a walk-in shower and a toilet, a bathroom with a bathtub, a separate toilet, a utility room, and an entrance hall. The **terrace** is accessible from the living room and two bedrooms.