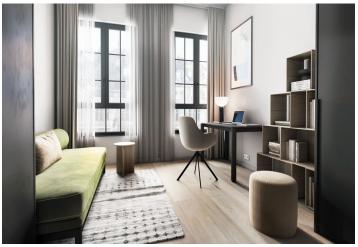

The interior features a living room with a fully fitted open plan kitchen and dining area, three bedrooms, a study/fourth bedroom with access to the **enclosed balcony**, an en-suite bathroom with a walk-in shower and a toilet, a bathroom with a bathtub, a separate toilet, a utility room, and an entrance hall. The **terrace** is accessible from the living room and two bedrooms.

LOXONE smart home system, heat recovery ventilation, air-conditioning, vinyl floors, tiles, built-in wardrobes, central underfloor heating, washing machine, dishwasher, video entry phone, active Internet connection, camera system, elevator. A garage parking space is available at CZK 2,200/month + VAT. A cellar is available at an additional fee. Building amenities also include a reception, plus property managment and on-site facility managment services.