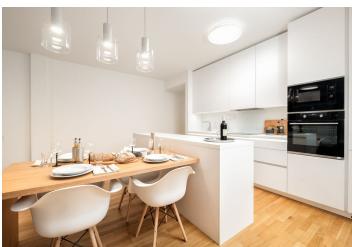

The interior features a living room with a fully fitted open plan kitchen and access to a spacious **terrace**, two bedrooms both also with terrace access, a bathroom including a bathtub and a walk-in shower, a separate toilet, a storage room, and an entrance hall. The apartment also enjoys a private **garden**.

**Hardwood floors**, tiles, built-in wardrobes, central heating, washer, dryer, dishwasher, induction cooktop, microwave oven, **cellar**. A **garage parking** space is available at an additional fee.