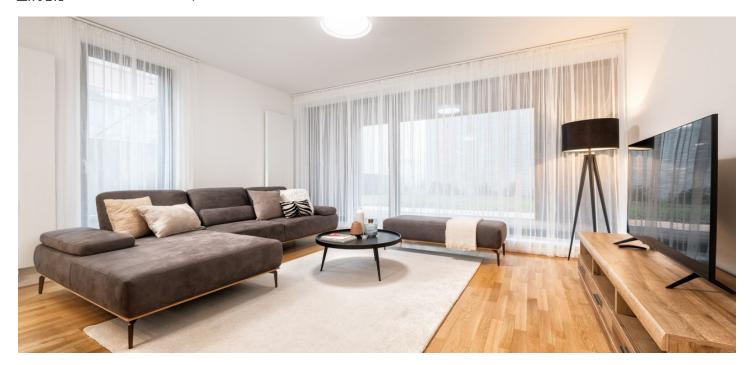

The interior features a living room with a fully fitted open plan kitchen and access to a spacious **terrace**, two bedrooms both also with terrace access, a bathroom including a bathtub and a walk-in shower, a separate toilet, a storage room, and an entrance hall. The apartment also enjoys a private **garden**.

**Hardwood floors**, tiles, built-in wardrobes, central heating, washer, dryer, dishwasher, induction cooktop, microwave oven, **cellar**. A **garage parking** space is available at an additional fee.