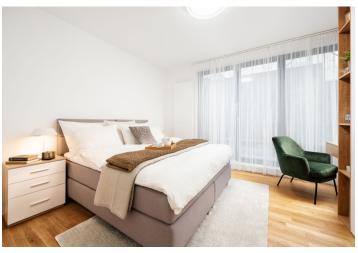

The interior features a living room with a fully fitted open plan kitchen and access to a spacious **terrace**, two bedrooms both also with terrace access, a bathroom including a bathtub and a walk-in shower, a separate toilet, a storage room, and an entrance hall. The apartment also enjoys a private **garden**.

**Hardwood floors**, tiles, built-in wardrobes, central heating, washer, dryer, dishwasher, induction cooktop, microwave oven, **cellar**. A **garage parking** space is available at an additional fee.