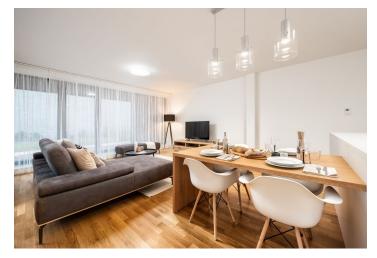

The interior features a living room with a fully fitted open plan kitchen and access to a spacious **terrace**, two bedrooms both also with terrace access, a bathroom including a bathtub and a walk-in shower, a separate toilet, a storage room, and an entrance hall. The apartment also enjoys a private **garden**.

**Hardwood floors**, tiles, built-in wardrobes, central heating, washer, dryer, dishwasher, induction cooktop, microwave oven, **cellar**. A **garage parking** space is available at an additional fee.