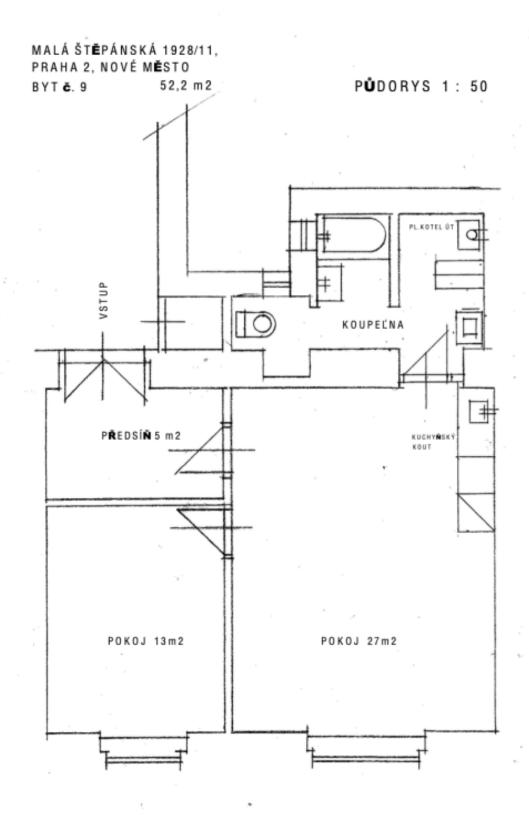

The layout consists of a living room with a kitchen and dining area, a separate bedroom, a bathroom (with a bathtub and a partially separate toilet), and an entrance hall. The windows face a quiet inner courtyard, guaranteeing a truly rare silent milieu in the city center.

Floor area 52.2 m<sup>2</sup>.