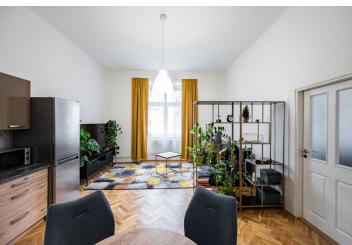

The layout consists of a living room with a kitchen and dining area, a separate bedroom, a bathroom (with a bathtub and a partially separate toilet), and an entrance hall. The windows face a quiet inner courtyard, guaranteeing a truly rare silent milieu in the city center.

The apartment with **3.36 m** high ceilings is in very good condition. The floors are **parquet**, the windows are **wooden** with double glazing. The kitchen is equipped with a hob, an electric oven, and a small **dishwasher**. There is a washing machine in the bathroom. The entrance door is noise-proof; heating is provided by a gas boiler. The unit is offered **fully furnished** and is suitable for **short-term rentals** that can be continued. The current rating on Airbnb is 4.92 and the property is marked as "one of the most popular homes on Airbnb."