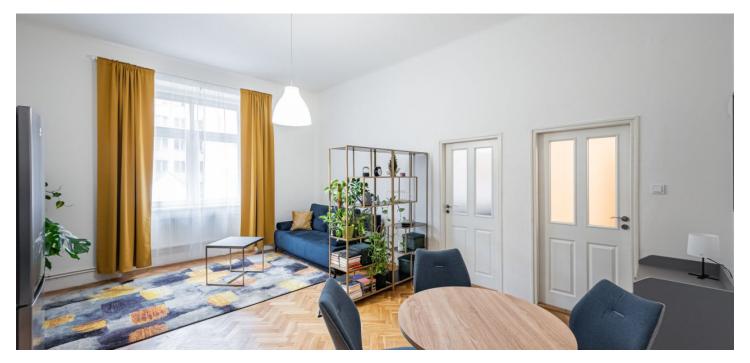

\* Size of the unit according to the Housing Act.
The area consists of the sum total of the internal area of every room.

This fully furnished apartment facing a quiet courtyard is situated on the 1st floor of an apartment building with an elevator. Excellently located in Prague 1 - New Town, on a culde-sac right by Charles Square and within reach of all metro lines. The apartment is suitable for investment purposes.

The layout consists of a living room with a kitchen and dining area, a separate bedroom, a bathroom (with a bathtub and a partially separate toilet), and an entrance hall. The windows face a quiet inner courtyard, guaranteeing a truly rare silent milieu in the city center.

The apartment with **3.36 m** high ceilings is in very good condition. The floors are **parquet**, the windows are **wooden** with double glazing. The kitchen is equipped with a hob, an electric oven, and a small **dishwasher**. There is a washing machine in the bathroom. The entrance door is noise-proof; heating is provided by a gas boiler. The unit is offered **fully furnished** and is suitable for **short-term rentals** that can be continued. The current rating on Airbnb is 4.92 and the property is marked as "one of the most popular homes on Airbnb."