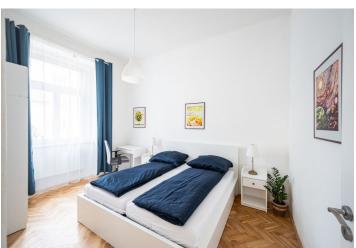

The layout consists of a living room with a kitchen and dining area, a separate bedroom, a bathroom (with a bathtub and a partially separate toilet), and an entrance hall. The windows face a quiet inner courtyard, guaranteeing a truly rare silent milieu in the city center.

The apartment with **3.36 m** high ceilings is in very good condition. The floors are **parquet**, the windows are **wooden** with double glazing. The kitchen is equipped with a hob, an electric oven, and a small **dishwasher**. There is a washing machine in the bathroom. The entrance door is noise-proof; heating is provided by a gas boiler. The unit is offered **fully furnished** and is suitable for **short-term rentals** that can be continued. The current rating on Airbnb is 4.92 and the property is marked as "one of the most popular homes on Airbnb."