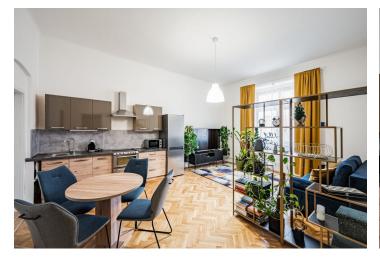

The layout consists of a living room with a kitchen and dining area, a separate bedroom, a bathroom (with a bathtub and a partially separate toilet), and an entrance hall. The windows face a quiet inner courtyard, guaranteeing a truly rare silent milieu in the city center.

The apartment with **3.36 m** high ceilings is in very good condition. The floors are **parquet**, the windows are **wooden** with double glazing. The kitchen is equipped with a hob, an electric oven, and a small **dishwasher**. There is a washing machine in the bathroom. The entrance door is noise-proof; heating is provided by a gas boiler. The unit is offered **fully furnished** and is suitable for **short-term rentals** that can be continued. The current rating on Airbnb is 4.92 and the property is marked as "one of the most popular homes on Airbnb."