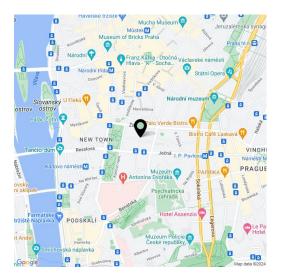

\* Size of the unit according to the Housing Act.
The area consists of the sum total of the internal area of every room.

This fully furnished apartment facing a quiet courtyard is situated on the 1st floor of an apartment building with an elevator. Excellently located in Prague 1 - New Town, on a culde-sac right by Charles Square and within reach of all metro lines. The apartment is suitable for investment purposes.

Only a few steps lead to **Charles Square**, and from the opposite side of the street there is **a historical corner** with greenery near **the Church of St**. **Stephen**, a rotunda from the **beginning of the 12th century**, and a **Gothic bell tower**. The neighborhood is full of shops, restaurants, clubs, cinemas, and theaters, and excellent transport connections are ensured by numerous tram connections and **all metro lines** from the nearby Karlovo náměstí, I.P. Pavlova, and Muzeum stations.