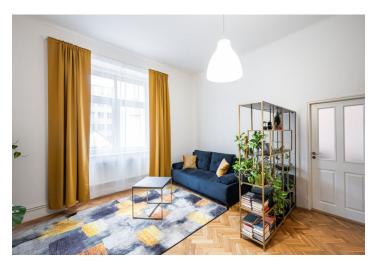

The layout consists of a living room with a kitchen and dining area, a separate bedroom, a bathroom (with a bathtub and a partially separate toilet), and an entrance hall. The windows face a quiet inner courtyard, guaranteeing a truly rare silent milieu in the city center.

The apartment with **3.36 m** high ceilings is in very good condition. The floors are **parquet**, the windows are **wooden** with double glazing. The kitchen is equipped with a hob, an electric oven, and a small **dishwasher**. There is a washing machine in the bathroom. The entrance door is noise-proof; heating is provided by a gas boiler. The unit is offered **fully furnished** and is suitable for **short-term rentals** that can be continued. The current rating on Airbnb is 4.92 and the property is marked as "one of the most popular homes on Airbnb."