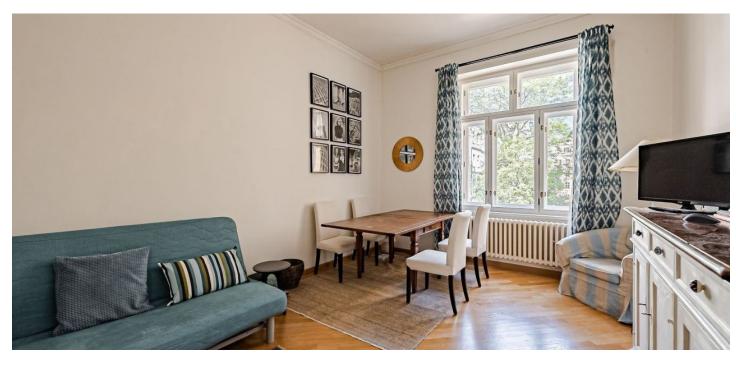

\* Size of the unit according to the Housing Act. The area consists of the sum total of the internal area of every room. This quiet apartment with views of the bushy crown of the tree in the courtyard is located on the 3rd floor of an elegant apartment building that stands on a side one-way street in the city center on the Rašín Embankment, within walking distance of the popular Výtoň Embankment.

The layout of the living room offers a living room with a dining area, a kitchen, a bedroom, a bathroom (with a bathtub, toilet, and bidet).

The apartment and the building were **completely reconstructed** in the recent years, respecting the original architectural plan. The building has nice common areas and an **elevator** (to the mezzanine), and the apartment has **3.36 m high ceilings, wooden floors**, and tiles in the kitchen and bathroom. The windows are new wooden casement. Heating is by a new gas boiler. The purchase price includes a **cellar storage unit and the furniture pictured**.