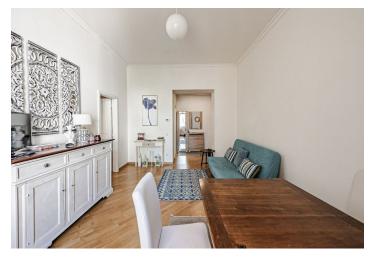

The layout of the living room offers a living room with a dining area, a kitchen, a bedroom, a bathroom (with a bathtub, toilet, and bidet).

The apartment and the building were **completely reconstructed** in the recent years, respecting the original architectural plan. The building has nice common areas and an **elevator** (to the mezzanine), and the apartment has **3.36 m high ceilings, wooden floors**, and tiles in the kitchen and bathroom. The windows are new wooden casement. Heating is by a new gas boiler. The purchase price includes a **cellar storage unit and the furniture pictured**.