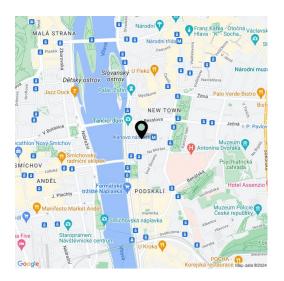

On a side one-way street in the **center of New Town**, just a few steps from **tram stops and the Karlovo náměstí metro station**, near the Dancing House or a river dock. It's possible to reach everything you need on foot, you can shop at **farmers' markets** or sit on the **embankment** in one of the many restaurants or cafes.