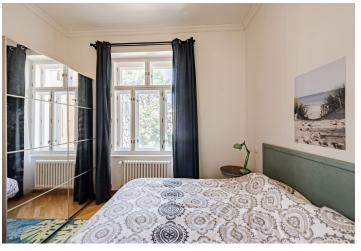

The layout of the living room offers a living room with a dining area, a kitchen, a bedroom, a bathroom (with a bathtub, toilet, and bidet).

The apartment and the building were **completely reconstructed** in the recent years, respecting the original architectural plan. The building has nice common areas and an **elevator** (to the mezzanine), and the apartment has **3.36 m high ceilings, wooden floors**, and tiles in the kitchen and bathroom. The windows are new wooden casement. Heating is by a new gas boiler. The purchase price includes a **cellar storage unit and the furniture pictured**.