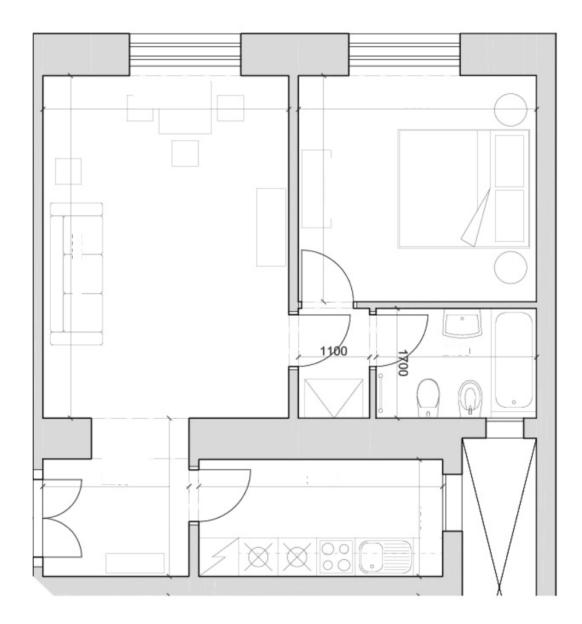

The layout of the living room offers a living room with a dining area, a kitchen, a bedroom, a bathroom (with a bathtub, toilet, and bidet).

The apartment and the building were **completely reconstructed** in the recent years, respecting the original architectural plan. The building has nice common areas and an **elevator** (to the mezzanine), and the apartment has **3.36 m high ceilings, wooden floors**, and tiles in the kitchen and bathroom. The windows are new wooden casement. Heating is by a new gas boiler. The purchase price includes a **cellar storage unit and the furniture pictured**.

Floor area according to the current measurement is  $51.3 \text{ m}^2$  (as stated by the owner in the declaration, the unit is recorded as  $49.3 \text{ m}^2$ ), cellar 2 m<sup>2</sup>.

Svoboda & Williams s.r.o. info@svoboda-williams.com www.svoboda-williams.com **Prague** +420 257 328 281 +420 724 551 238 Brno +420 543 250 711 +420 724 551 238 **Bratislava** +421 948 939 938 **PDF created** 08. 05. 2024, 10:46