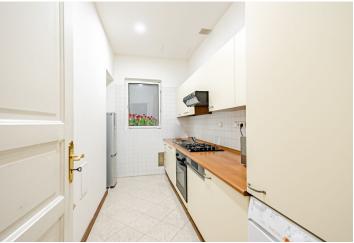

The layout of the living room offers a living room with a dining area, a kitchen, a bedroom, a bathroom (with a bathtub, toilet, and bidet).

The apartment and the building were **completely reconstructed** in the recent years, respecting the original architectural plan. The building has nice common areas and an **elevator** (to the mezzanine), and the apartment has **3.36 m high ceilings, wooden floors**, and tiles in the kitchen and bathroom. The windows are new wooden casement. Heating is by a new gas boiler. The purchase price includes a **cellar storage unit and the furniture pictured**.