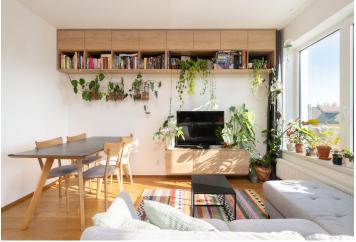

The clever layout of the apartment on the 4th floor consists of a living room with a kitchen and access to a south-facing balcony overlooking the courtyard, 2 bedrooms with a shared balcony, a bathroom with a bathtub, a separate toilet, an entrance hall, and a utility room with a connection for a washing machine and a dryer.

The energy-efficient building with an elevator was completed in 2021. Highquality facilities include thresholdless three-layer oak floors, Sapeli interior doors, security entrance doors, custom-made wooden furniture in black matte created by a carpenter and providing plenty of storage space, and a kitchen with an induction hob, electric and microwave oven, refrigerator, and large AEG dishwasher. Windows are plastic with triple glazing. Heating is district. The apartment comes with a cellar and a heated garage parking space. Residents have access to a shared bike shed, and the house is protected by a camera system and chip-enabled entrance doors and gates.