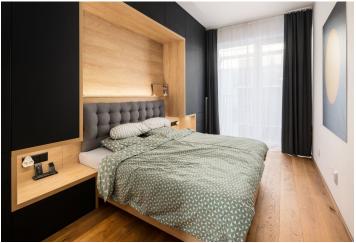

The clever layout of the apartment on the 4th floor consists of a living room with a kitchen and access to a south-facing balcony overlooking the courtyard, 2 bedrooms with a shared balcony, a bathroom with a bathtub, a separate toilet, an entrance hall, and a utility room with a connection for a washing machine and a dryer.

The energy-efficient building with an elevator was completed in 2021. Highquality facilities include thresholdless three-layer oak floors, Sapeli interior doors, security entrance doors, custom-made wooden furniture in black matte created by a carpenter and providing plenty of storage space, and a kitchen with an induction hob, electric and microwave oven, refrigerator, and large AEG dishwasher. Windows are plastic with triple glazing. Heating is district. The apartment comes with a cellar and a heated garage parking space. Residents have access to a shared bike shed, and the house is protected by a camera system and chip-enabled entrance doors and gates.