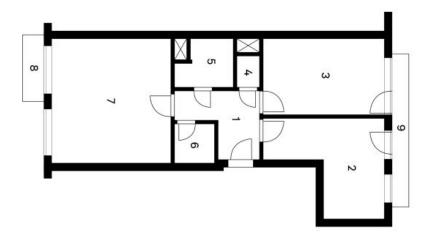

The clever layout of the apartment on the 4th floor consists of a living room with a kitchen and access to a south-facing balcony overlooking the courtyard, 2 bedrooms with a shared balcony, a bathroom with a bathtub, a separate toilet, an entrance hall, and a utility room with a connection for a washing machine and a dryer.

Floor area 69.6 m², balconies 6.32 m² in total, cellar 3.2 m².

Brno

Spolková 8c, Brno

1 Chodba
2 Pokoj / Ložnice
3 Pokoj / Ložnice
4 WC
5 Koupelna
6 Komora
7 Obyvaci pokoj
8 Balkon
9 Balkon

Byt 3+KK

5.NP