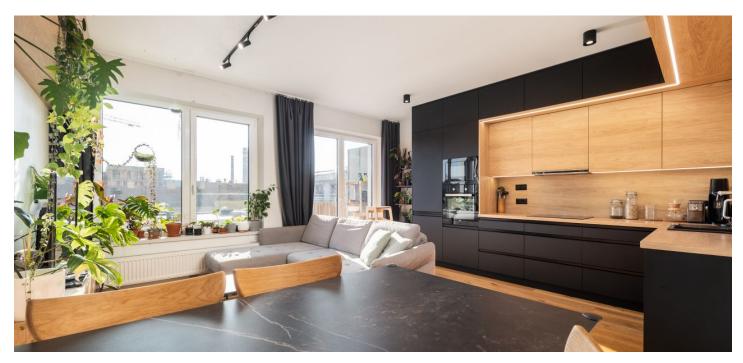

The clever layout of the apartment on the 4th floor consists of a living room with a kitchen and access to a south-facing balcony overlooking the courtyard, 2 bedrooms with a shared balcony, a bathroom with a bathtub, a separate toilet, an entrance hall, and a utility room with a connection for a washing machine and a dryer.

The energy-efficient building with an elevator was completed in 2021. Highquality facilities include thresholdless three-layer oak floors, Sapeli interior doors, security entrance doors, custom-made wooden furniture in black matte created by a carpenter and providing plenty of storage space, and a kitchen with an induction hob, electric and microwave oven, refrigerator, and large AEG dishwasher. Windows are plastic with triple glazing. Heating is district. The apartment comes with a cellar and a heated garage parking space. Residents have access to a shared bike shed, and the house is protected by a camera system and chip-enabled entrance doors and gates.