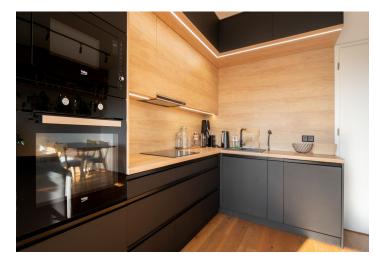

The energy-efficient building with an elevator was completed in 2021. Highquality facilities include thresholdless three-layer oak floors, Sapeli interior doors, security entrance doors, custom-made wooden furniture in black matte created by a carpenter and providing plenty of storage space, and a kitchen with an induction hob, electric and microwave oven, refrigerator, and large AEG dishwasher. Windows are plastic with triple glazing. Heating is district. The apartment comes with a cellar and a heated garage parking space. Residents have access to a shared bike shed, and the house is protected by a camera system and chip-enabled entrance doors and gates.