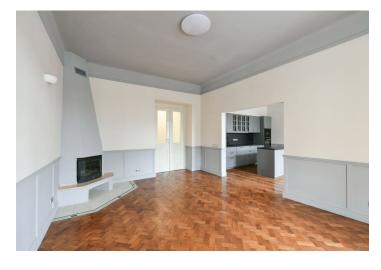

In the immediate vicinity of Riegrovy Sady Park, this meticulously refurbished unfurnished apartment with 2 bathrooms, air-conditioning, and green park views is on the

Jeruzalémská synagoga

Jeruzalémská synagoga

PRAGUE 2

Dyková

Rostel Nejsvětějšího

Kostel Nejsvětějšího

**Hardwood parquet floors**, tiles, high ceilings, gas boiler, washer, dryer, new kitchen, dishwasher, induction cooktop, microwave oven.

\* Size of the unit according to the Housing Act.
The area consists of the sum total of the internal area of every room.