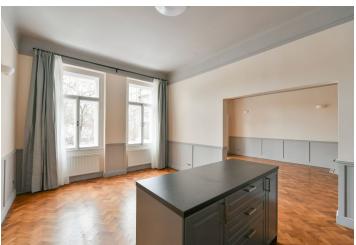

In the immediate vicinity of Riegrovy Sady Park, this meticulously refurbished unfurnished apartment with 2 bathrooms, air-conditioning, and green park views is on the

Jeruzalémská synagoga

Jeruzalémská synagoga

PRAGUE 2

Dyková

Rostel Nejsvětějšího

Kostel Nejsvětějšího

**Hardwood parquet floors**, tiles, high ceilings, gas boiler, washer, dryer, new kitchen, dishwasher, induction cooktop, microwave oven.

\* Size of the unit according to the Housing Act.
The area consists of the sum total of the internal area of every room.