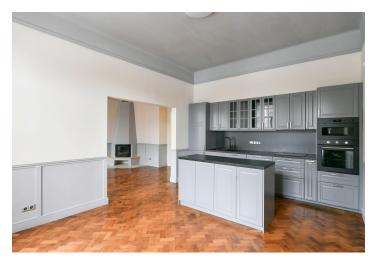

In the immediate vicinity of Riegrovy Sady Park, this meticulously refurbished unfurnished apartment with 2 bathrooms, air-conditioning, and green park views is on the

Jeruzalémská synagoga

Jeruzalémská synagoga

PRAGUE 2

Dyková

Rostel Nejsvětějšího

Kostel Nejsvětějšího

**Hardwood parquet floors**, tiles, high ceilings, gas boiler, washer, dryer, new kitchen, dishwasher, induction cooktop, microwave oven.

\* Size of the unit according to the Housing Act.
The area consists of the sum total of the internal area of every room.