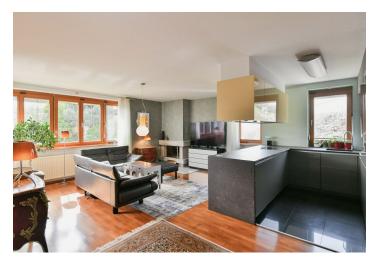

The apartment is located on the 3rd floor and faces a sunny south side. It has a separate access through the **front garden**, 5 steps, and a designer gate to its own entrance, where there is a pleasant sitting area. The layout consists of a living room with a kitchen and an adjacent dining room, a master bedroom with a separate shower and sink, 2 additional sunny rooms, one of which has a second bathroom with a shower and toilet. There is also a large bathroom (with two sinks, bidet, WC, and a large corner **massage programmable bathtub**), **a spacious dressing room** with wardrobes and a large mirror, and a utility room with a washing machine, dryer, sink, and sufficient space for drying laundry. The interior is adjoined by **a terrace** accessible from the living room and one bedroom. The **beautifully landscaped garden** provides **perfect privacy and wonderful views.** Thanks to the terrace, garden, garage, and interior size without direct neighbors, the apartment is as comfortable as **a family house.** 

The terraced building by **architect Vlastimil Mulač** was completed in 1978. Facilities include **parquet floors**, wooden windows, and a fireplace, the main feature of the living room. The terrace with a grate made of **African wood** has an **electrically controlled pergola** that can be extended up to 5 meters. The garden has **automatic irrigation** and **night lighting**. Trouble-free parking is ensured by **1 separate garage** (possibility of purchasing **a second garage**). The sale also includes a share in the non-residential unit and the income from the rental is used for repairs to the building.