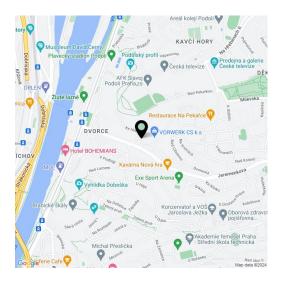

An excellent location in the middle of greenery and at the same time within quick reach of complete civic amenities. A kindergarten and elementary school are a 5-minute walk away, and nearby is a bus stop with quick connections to get to the Budějovická metro station (line C). The Dvorce tram stop is also within walking distance. There is a swimming stadium nearby, a popular bike path along the Vltava River is not far away, and it is close to the Žluté lázně spa or the community Zahrada přátelství garden with a lake and benches. In addition, right next to the building is the Dvorecké stráne natural monument.