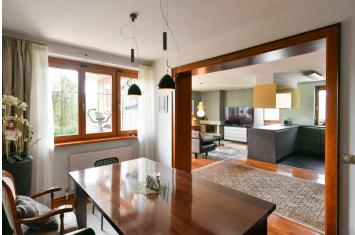

The apartment is located on the 3rd floor and faces a sunny south side. It has a separate access through the **front garden**, 5 steps, and a designer gate to its own entrance, where there is a pleasant sitting area. The layout consists of a living room with a kitchen and an adjacent dining room, a master bedroom with a separate shower and sink, 2 additional sunny rooms, one of which has a second bathroom with a shower and toilet. There is also a large bathroom (with two sinks, bidet, WC, and a large corner **massage programmable bathtub**), **a spacious dressing room** with wardrobes and a large mirror, and a utility room with a washing machine, dryer, sink, and sufficient space for drying laundry. The interior is adjoined by **a terrace** accessible from the living room and one bedroom. The **beautifully landscaped garden** provides **perfect privacy and wonderful views.** Thanks to the terrace, garden, garage, and interior size without direct neighbors, the apartment is as comfortable as **a family house.** 

The terraced building by **architect Vlastimil Mulač** was completed in 1978. Facilities include **parquet floors**, wooden windows, and a fireplace, the main feature of the living room. The terrace with a grate made of **African wood** has an **electrically controlled pergola** that can be extended up to 5 meters. The garden has **automatic irrigation** and **night lighting**. Trouble-free parking is ensured by **1 separate garage** (possibility of purchasing **a second garage**). The sale also includes a share in the non-residential unit and the income from the rental is used for repairs to the building.