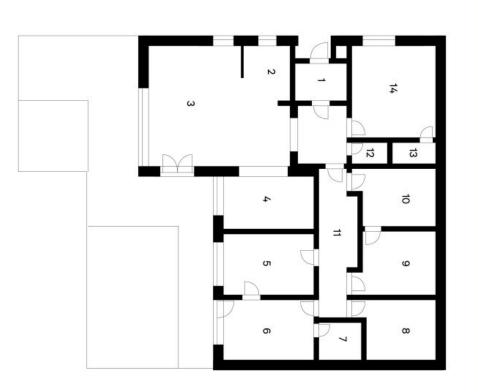

Floor area 153.91 m², cellar 8.39 m², terrace 82.4 m², workshop 9.57 m², garage 19.5 m².

Svoboda & Williams s.r.o. info@svoboda-williams.com www.svoboda-williams.com Prague +420 257 328 281 +420 724 551 238 Brno +420 543 250 711 +420 724 551 238

# € 1 112 685 | CZK 27 500 000

Terasovitá 954/1

162 m², Prague 4, Podolí, Terasovitá

\* Plánek je pouze ilustrativní

Byt 5+1

Svoboda & Williams s.r.o. info@svoboda-williams.com www.svoboda-williams.com Prague +420 257 328 281 +420 724 551 238 Brno +420 543 250 711 +420 724 551 238 **Bratislava** +421 948 939 938 **PDF created** 17. 05. 2024, 10:32