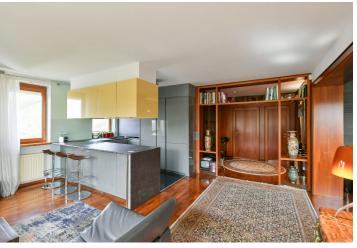

The apartment is located on the 3rd floor and faces a sunny south side. It has a separate access through the **front garden**, 5 steps, and a designer gate to its own entrance, where there is a pleasant sitting area. The layout consists of a living room with a kitchen and an adjacent dining room, a master bedroom with a separate shower and sink, 2 additional sunny rooms, one of which has a second bathroom with a shower and toilet. There is also a large bathroom (with two sinks, bidet, WC, and a large corner **massage programmable bathtub**), **a spacious dressing room** with wardrobes and a large mirror, and a utility room with a washing machine, dryer, sink, and sufficient space for drying laundry. The interior is adjoined by **a terrace** accessible from the living room and one bedroom. The **beautifully landscaped garden** provides **perfect privacy and wonderful views.** Thanks to the terrace, garden, garage, and interior size without direct neighbors, the apartment is as comfortable as **a family house.** 

The terraced building by **architect Vlastimil Mulač** was completed in 1978. Facilities include **parquet floors**, wooden windows, and a fireplace, the main feature of the living room. The terrace with a grate made of **African wood** has an **electrically controlled pergola** that can be extended up to 5 meters. The garden has **automatic irrigation** and **night lighting**. Trouble-free parking is ensured by **1 separate garage** (possibility of purchasing **a second garage**). The sale also includes a share in the non-residential unit and the income from the rental is used for repairs to the building.