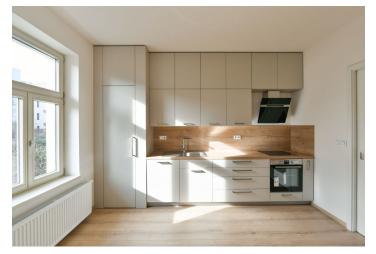

The layout consists of a living room with an adjoining kitchen and pantry, 2 bedrooms, a bathroom (with a shower and toilet), a separate toilet, and an entrance hall.

The apartment has been renovated and has new Euro windows and laminate floors. There are built-in wardrobes in one bedroom and the entrance hall; the kitchen is equipped with built-in appliances including a dishwasher and an induction hob. Heating is provided by a gas boiler. The building is nicely maintained, partially renovated, and has a new elevator. A nicely landscaped garden is available to residents.