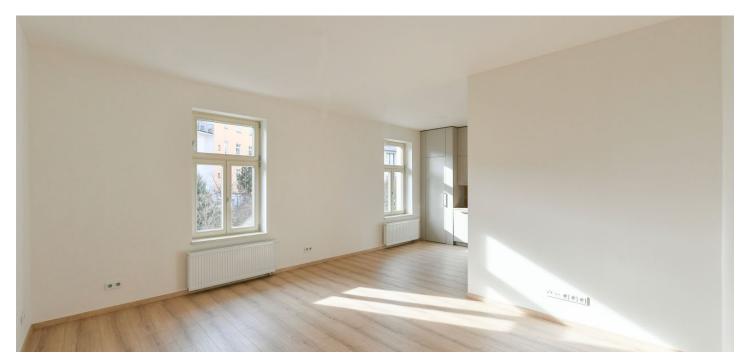

\* Area of the unit according to the Civil Code. The area consists of the sum total area of the entire unit bounded by perimeter walls.

This completely renovated, sunny apartment is located on the 2nd floor of a well-maintained historic apartment building with a common garden in a nice part of Prague 6 - Břevnov, near Ladronka Park and Bělohorská Street, surrounded by cafes, restaurants, and shops.

The layout consists of a living room with an adjoining kitchen and pantry, 2 bedrooms, a bathroom (with a shower and toilet), a separate toilet, and an entrance hall.

The apartment has been renovated and has new Euro windows and laminate floors. There are built-in wardrobes in one bedroom and the entrance hall; the kitchen is equipped with built-in appliances including a dishwasher and an induction hob. Heating is provided by a gas boiler. The building is nicely maintained, partially renovated, and has a new elevator. A nicely landscaped garden is available to residents.