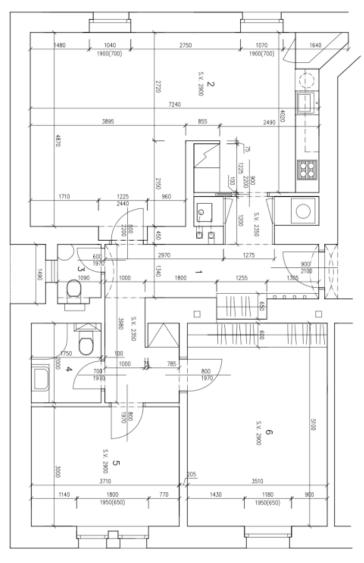

## Apartment Two-bedroom (3+kk)

€ 554 431 I CZK 13 700 000

89.53 m², Prague 6, Břevnov, Závěrka

BYT Č.6 – 3.NP ZÁVĚRKA 399/7, PRAHA 6-BŘEVNOV M 1:50 UŽITNÁ PLOCHA BYTU 81,76m² PODLAHOVÁ PLOCHA BYTU 89,53m²

| LEGE | NDA MÍSTNO    | LEGENDA MÍSTNOSTÍ (PLOCHY BEZ ZDÍ |
|------|---------------|-----------------------------------|
| Č.M. | MÍSTNOST      | UŽIT.PL. m²                       |
| _    | PŘEDSÍŇ       | 15,11                             |
| 2    | OBYTNÁ KUCHYŇ | 32,54                             |
| 3    | WC            | 1,58                              |
| 4    | KOUPELNA      | 3,50                              |
| ഗ    | POKOJ         | 11,13                             |
| 6    | LOŽNICE       | 17,90                             |
| SE   | CELKEM        | 81,76                             |