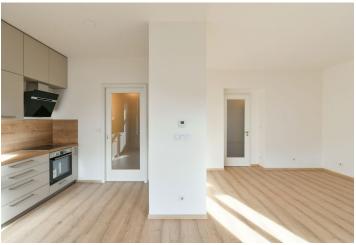

\* Area of the unit according to the Civil Code. The area consists of the sum total area of the entire unit bounded by perimeter walls.

This completely renovated, sunny apartment is located on the 2nd floor of a well-maintained historic apartment building with a common garden in a nice part of Prague 6 - Břevnov, near Ladronka Park and Bělohorská Street, surrounded by cafes, restaurants, and shops.

The layout consists of a living room with an adjoining kitchen and pantry, 2 bedrooms, a bathroom (with a shower and toilet), a separate toilet, and an entrance hall.

The apartment has been renovated and has new Euro windows and laminate floors. There are built-in wardrobes in one bedroom and the entrance hall; the kitchen is equipped with built-in appliances including a dishwasher and an induction hob. Heating is provided by a gas boiler. The building is nicely maintained, partially renovated, and has a new elevator. A nicely landscaped garden is available to residents.