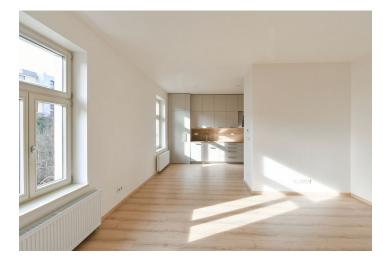

The layout consists of a living room with an adjoining kitchen and pantry, 2 bedrooms, a bathroom (with a shower and toilet), a separate toilet, and an entrance hall.

The apartment has been renovated and has new Euro windows and laminate floors. There are built-in wardrobes in one bedroom and the entrance hall; the kitchen is equipped with built-in appliances including a dishwasher and an induction hob. Heating is provided by a gas boiler. The building is nicely maintained, partially renovated, and has a new elevator. A nicely landscaped garden is available to residents.