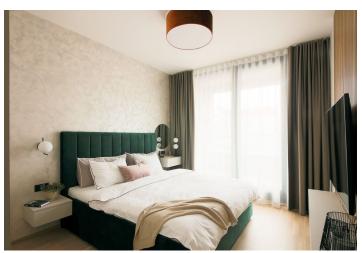

## Apartment Three-bedroom (4+kk)

**Rented** 

110 m², Prague 5, Smíchov, Šiklové

## **Apartment Three-bedroom (4+kk)**

Rented

110 m², Prague 5, Smíchov, Šiklové

| Total area       | 117 m <sup>2</sup>                                                                                                          |  |
|------------------|-----------------------------------------------------------------------------------------------------------------------------|--|
| Floor area*      | 110 m²                                                                                                                      |  |
| Loggia           | 8 m²                                                                                                                        |  |
| Parking          | Garage parking.                                                                                                             |  |
| Garage           | Yes                                                                                                                         |  |
| Cellar           | Yes                                                                                                                         |  |
| Service price    | Monthly deposit for services,<br>water, heating: Internet and<br>digital TV CZK 8,000.<br>Electricity is billed separately. |  |
| Reference number | 103933                                                                                                                      |  |
| Available from   | Immediately                                                                                                                 |  |