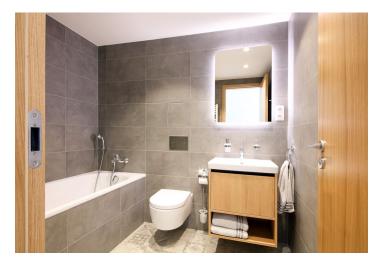

## Apartment Three-bedroom (4+kk)

**Rented** 

110 m², Prague 5, Smíchov, Šiklové

## **Apartment Three-bedroom (4+kk)**

Rented

110 m², Prague 5, Smíchov, Šiklové

| Total area       | 117 m <sup>2</sup>                                                                                                          |  |
|------------------|-----------------------------------------------------------------------------------------------------------------------------|--|
| Floor area*      | 110 m²                                                                                                                      |  |
| Loggia           | 8 m²                                                                                                                        |  |
| Parking          | Garage parking.                                                                                                             |  |
| Garage           | Yes                                                                                                                         |  |
| Cellar           | Yes                                                                                                                         |  |
| Service price    | Monthly deposit for services,<br>water, heating: Internet and<br>digital TV CZK 8,000.<br>Electricity is billed separately. |  |
| Reference number | 103933                                                                                                                      |  |
| Available from   | Immediately                                                                                                                 |  |