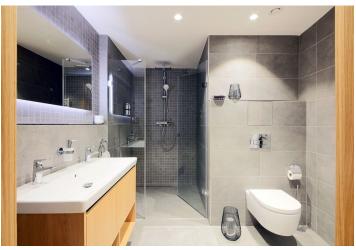

## **Apartment Three-bedroom (4+kk)**

Rented

110 m², Prague 5, Smíchov, Šiklové

| Total area       | 117 m <sup>2</sup>                                                                                                          |  |
|------------------|-----------------------------------------------------------------------------------------------------------------------------|--|
| Floor area*      | 110 m²                                                                                                                      |  |
| Loggia           | 8 m²                                                                                                                        |  |
| Parking          | Garage parking.                                                                                                             |  |
| Garage           | Yes                                                                                                                         |  |
| Cellar           | Yes                                                                                                                         |  |
| Service price    | Monthly deposit for services,<br>water, heating: Internet and<br>digital TV CZK 8,000.<br>Electricity is billed separately. |  |
| Reference number | 103933                                                                                                                      |  |
| Available from   | Immediately                                                                                                                 |  |