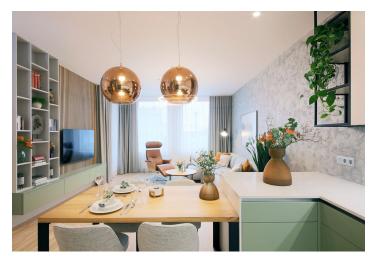

## Apartment Three-bedroom (4+kk)

**Rented** 

110 m², Prague 5, Smíchov, Šiklové

## **Apartment Three-bedroom (4+kk)**

Rented

110 m², Prague 5, Smíchov, Šiklové

| Total area       | 117 m <sup>2</sup>                                                                                                          |  |
|------------------|-----------------------------------------------------------------------------------------------------------------------------|--|
| Floor area*      | 110 m²                                                                                                                      |  |
| Loggia           | 8 m²                                                                                                                        |  |
| Parking          | Garage parking.                                                                                                             |  |
| Garage           | Yes                                                                                                                         |  |
| Cellar           | Yes                                                                                                                         |  |
| Service price    | Monthly deposit for services,<br>water, heating: Internet and<br>digital TV CZK 8,000.<br>Electricity is billed separately. |  |
| Reference number | 103933                                                                                                                      |  |
| Available from   | Immediately                                                                                                                 |  |