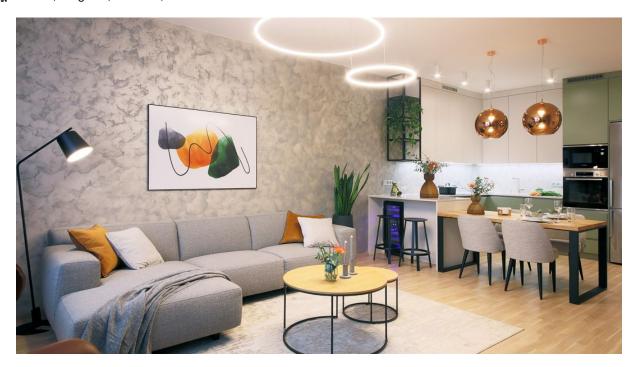

## Apartment Three-bedroom (4+kk)

**Rented** 

110 m², Prague 5, Smíchov, Šiklové

## **Apartment Three-bedroom (4+kk)**

Rented

110 m², Prague 5, Smíchov, Šiklové

| Total area       | 117 m <sup>2</sup>                                                                                                          |  |
|------------------|-----------------------------------------------------------------------------------------------------------------------------|--|
| Floor area*      | 110 m²                                                                                                                      |  |
| Loggia           | 8 m²                                                                                                                        |  |
| Parking          | Garage parking.                                                                                                             |  |
| Garage           | Yes                                                                                                                         |  |
| Cellar           | Yes                                                                                                                         |  |
| Service price    | Monthly deposit for services,<br>water, heating: Internet and<br>digital TV CZK 8,000.<br>Electricity is billed separately. |  |
| Reference number | 103933                                                                                                                      |  |
| Available from   | Immediately                                                                                                                 |  |