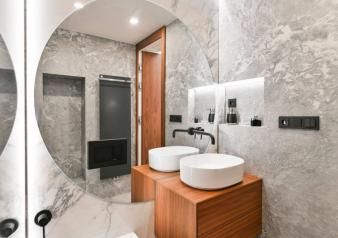

The practical layout of the upper ground floor (1st floor height) apartment consists of a living room with a kitchen and dining area, a bedroom with **a walk-in wardrobe and balcony** facing the landscaped **green courtyard**, a second bedroom, a bathroom (shower, WC with a bidet shower), a utility room, a separate toilet, and an entrance hall.

The apartment acquired its layout in 2022, when it was **completely and expensively renovated** and furnished with **quality furniture**, which is **included in the purchase price**. Floors are **wooden** and with **heated largeformat tiles**, windows are **wooden casement**. Heating is provided by an electric boiler; security is provided by a videophone and an alarm. The apartment comes with **a spacious cellar**, which is currently being reconstructed.