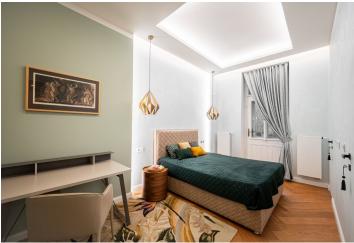

The practical layout of the upper ground floor (1st floor height) apartment consists of a living room with a kitchen and dining area, a bedroom with **a walk-in wardrobe and balcony** facing the landscaped **green courtyard**, a second bedroom, a bathroom (shower, WC with a bidet shower), a utility room, a separate toilet, and an entrance hall.

The apartment acquired its layout in 2022, when it was **completely and expensively renovated** and furnished with **quality furniture**, which is **included in the purchase price**. Floors are **wooden** and with **heated largeformat tiles**, windows are **wooden casement**. Heating is provided by an electric boiler; security is provided by a videophone and an alarm. The apartment comes with **a spacious cellar**, which is currently being reconstructed.