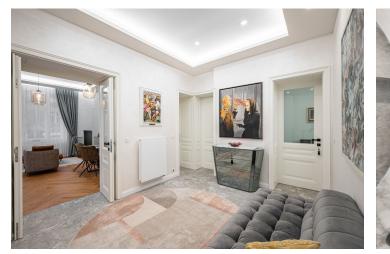

The practical layout of the upper ground floor (1st floor height) apartment consists of a living room with a kitchen and dining area, a bedroom with **a walk-in wardrobe and balcony** facing the landscaped **green courtyard**, a second bedroom, a bathroom (shower, WC with a bidet shower), a utility room, a separate toilet, and an entrance hall.

The apartment acquired its layout in 2022, when it was **completely and expensively renovated** and furnished with **quality furniture**, which is **included in the purchase price**. Floors are **wooden** and with **heated largeformat tiles**, windows are **wooden casement**. Heating is provided by an electric boiler; security is provided by a videophone and an alarm. The apartment comes with **a spacious cellar**, which is currently being reconstructed.