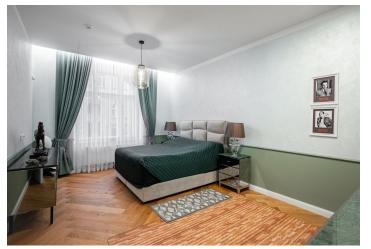

The practical layout of the upper ground floor (1st floor height) apartment consists of a living room with a kitchen and dining area, a bedroom with **a walk-in wardrobe and balcony** facing the landscaped **green courtyard**, a second bedroom, a bathroom (shower, WC with a bidet shower), a utility room, a separate toilet, and an entrance hall.

The apartment acquired its layout in 2022, when it was **completely and expensively renovated** and furnished with **quality furniture**, which is **included in the purchase price**. Floors are **wooden** and with **heated largeformat tiles**, windows are **wooden casement**. Heating is provided by an electric boiler; security is provided by a videophone and an alarm. The apartment comes with **a spacious cellar**, which is currently being reconstructed.