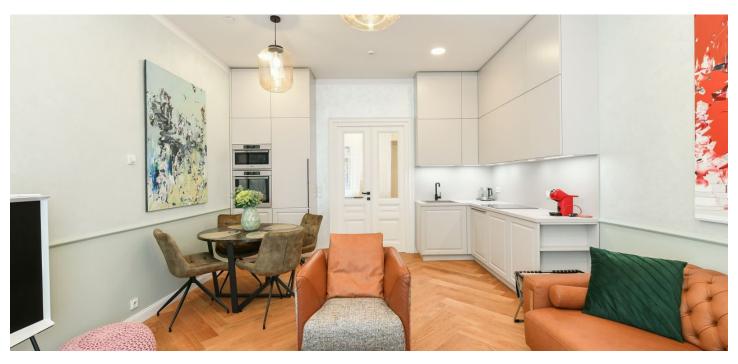

\* Size of the unit according to the Housing Act. The area consists of the sum total of the internal area of every room. This luxury, elegant, fully furnished apartment with a balcony is located in a corner apartment building with an elevator and majestic entrance hall. From the turn of the 19th and 20th centuries, the building stands on the prestigious Janáček Embankment, within walking distance of the city center, several parks, and the Anděl pedestrian zone.

The practical layout of the upper ground floor (1st floor height) apartment consists of a living room with a kitchen and dining area, a bedroom with **a walk-in wardrobe and balcony** facing the landscaped **green courtyard**, a second bedroom, a bathroom (shower, WC with a bidet shower), a utility room, a separate toilet, and an entrance hall.

The apartment acquired its layout in 2022, when it was **completely and expensively renovated** and furnished with **quality furniture**, which is **included in the purchase price**. Floors are **wooden** and with **heated largeformat tiles**, windows are **wooden casement**. Heating is provided by an electric boiler; security is provided by a videophone and an alarm. The apartment comes with **a spacious cellar**, which is currently being reconstructed.