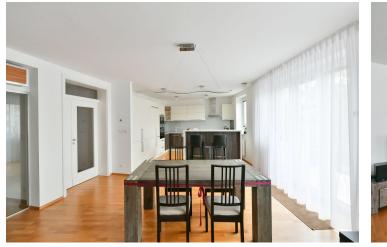

\* Size of the unit according to the Housing Act. The area consists of the sum total of the internal area of every room. This sunny fully furnished 3-bedroom apartment with a southfacing terrace is situated on the 1st floor of a renovated residential building with parking and an elevator. Set on a quiet cul-de-sac in Podolí, Prague 4, in a residential neighborhood near the Czech TV grounds, with two parks close vicinity, within walking distance of the Pražského povstání metro station (line C). Conveniently located for full amenities and services, the Pankrác business center, and the Prague 4 international schools. Located within easy reach of the Podolí swimming pool, sports grounds (tennis, football and basketball courts and parkour playground), and Kublov outdoor fitness park.

The bright interior features a south-facing living room with a fully fitted open plan kitchen, dining area, and access to the **terrace**, a master bedroom, a second bedroom, a study/bedroom with full sound insulation, a bathroom (bathtub, walk-in shower, toilet), a storage room, a guest toilet, and a large entrance hall with built-in wardrobes.