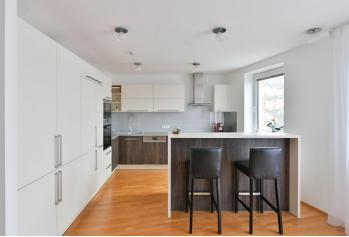

The bright interior features a south-facing living room with a fully fitted open plan kitchen, dining area, and access to the **terrace**, a master bedroom, a second bedroom, a study/bedroom with full sound insulation, a bathroom (bathtub, walk-in shower, toilet), a storage room, a guest toilet, and a large entrance hall with built-in wardrobes.

**Air-conditioning** in the living room, custom made furniture, **hardwood floors**, central heating, tiles, underfloor heating in the bathroom, terrace awning operated by a remote control, washer, dryer, Siemens kitchen appliances, dishwasher, induction cooktop, microwave oven, TV, **cellar**. A **garage parking space** and a **parking space** in front of the garage are included. The apartment can be unfurnished.