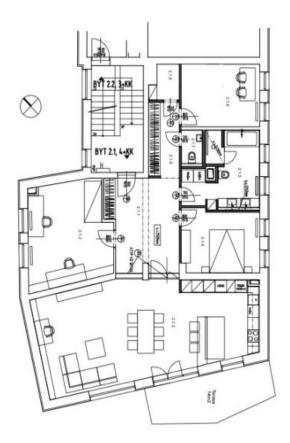

# Apartment Three-bedroom (4+kk)

138 m², Prague 4, Podolí, Na Klaudiánce

|   | • |
|---|---|
| L | ш |
|   | G |
|   | ш |
|   | z |
|   |   |
|   | ⊳ |
|   | 8 |
|   | ₹ |
|   |   |

| Č.M.  | MISTNOST                              | PLOCHA    | PLOCHA PODLAHA                   | POVRCHY           | POZNÁMKA |
|-------|---------------------------------------|-----------|----------------------------------|-------------------|----------|
| 2.1.1 | VSTUPNÍ HALA                          | 16,93m2   | DREVENE PARKETY OMITKA VAP.STUK  | OMÍTKA VÁP.ŠTUK   |          |
| 2.1.2 | DÉTSKÝ POKOJ                          | 20,41 m2  | DREVENÉ PARKETY                  | OMÍTKA VÁP.STUK   |          |
| 2.1.3 | OBYTNÝ PROSTOR +<br>(KUCHYŇ, JÍDELNA) | 52,24 m2  | DREVÊNÉ PARKETY OMÎTKA VÂP STUK  | OMÍTKA VÁP.STUK   |          |
| 2.1.4 | LOŽNICE RODIĆÚ                        | 12,20 m2  | DREVÊNÊ PARKETY OMÎTKA VÂP STUK  | OMÍTIKA VÁP.ŠTUK. |          |
| 2.1.5 | KOUPELNA                              | 12,58 m2  | KERAMICKÁ DLAŽBA KERAMICKÝ OBKL  | KERAMICKÝ OBKL    |          |
| 2.1.6 | CHODBA / SATNA                        | 6,63 m2   | DREVENÉ PARKETY OMÍTKA VÁP.STUK  | OMÍTKA VÁP.STUK   |          |
| 2.1.7 | WC                                    | 2,04 m2   | KERAMICKÁ DLAŽBA KERAMICKÝ OBKL  | KERAMICKÝ OBKL    |          |
| 2.1.8 | PRACOVNA                              | 12,24 m2  | DREVÊNÉ PARKETY OMÍTKA VÁP. STUR | OMÍTICA VÁP.STUR  |          |
| 2.1.9 | KOMORA                                | 2,39 m2   | DŘEVÊNÉ PARKETY OMÍTKA VÁP.ŠTUK  | OMÍTKA VÁP.ŠTUK   |          |
| CEL   | CELKEM m2                             | 137,66 m2 |                                  |                   |          |