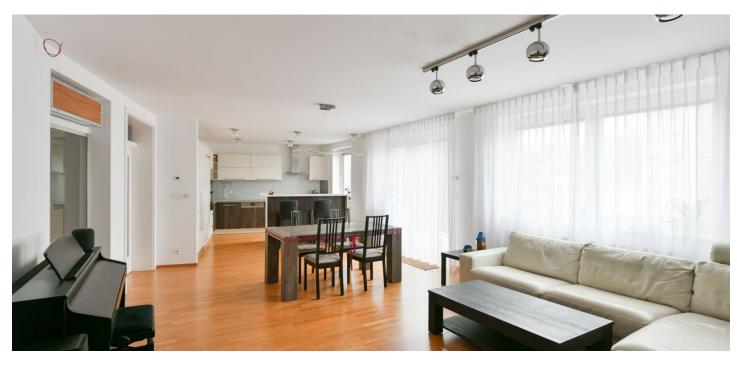

\* Size of the unit according to the Housing Act. The area consists of the sum total of the internal area of every room. This sunny fully furnished 3-bedroom apartment with a southfacing terrace is situated on the 1st floor of a renovated residential building with parking and an elevator. Set on a quiet cul-de-sac in Podolí, Prague 4, in a residential neighborhood near the Czech TV grounds, with two parks close vicinity, within walking distance of the Pražského povstání metro station (line C). Conveniently located for full amenities and services, the Pankrác business center, and the Prague 4 international schools. Located within easy reach of the Podolí swimming pool, sports grounds (tennis, football and basketball courts and parkour playground), and Kublov outdoor fitness park.

The bright interior features a south-facing living room with a fully fitted open plan kitchen, dining area, and access to the **terrace**, a master bedroom, a second bedroom, a study/bedroom with full sound insulation, a bathroom (bathtub, walk-in shower, toilet), a storage room, a guest toilet, and a large entrance hall with built-in wardrobes.

**Air-conditioning** in the living room, custom made furniture, **hardwood floors**, central heating, tiles, underfloor heating in the bathroom, terrace awning operated by a remote control, washer, dryer, Siemens kitchen appliances, dishwasher, induction cooktop, microwave oven, TV, **cellar**. A **garage parking space** and a **parking space** in front of the garage are included. The apartment can be unfurnished.