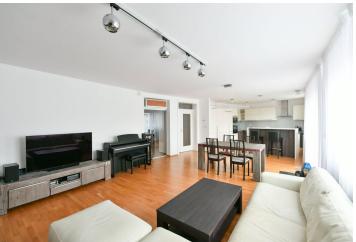

The bright interior features a south-facing living room with a fully fitted open plan kitchen, dining area, and access to the **terrace**, a master bedroom, a second bedroom, a study/bedroom with full sound insulation, a bathroom (bathtub, walk-in shower, toilet), a storage room, a guest toilet, and a large entrance hall with built-in wardrobes.

**Air-conditioning** in the living room, custom made furniture, **hardwood floors**, central heating, tiles, underfloor heating in the bathroom, terrace awning operated by a remote control, washer, dryer, Siemens kitchen appliances, dishwasher, induction cooktop, microwave oven, TV, **cellar**. A **garage parking space** and a **parking space** in front of the garage are included. The apartment can be unfurnished.