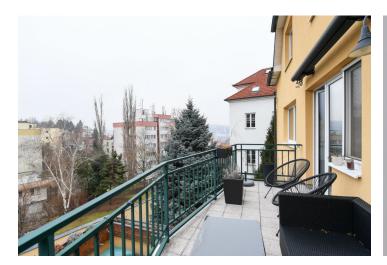

#### Total area 152 m<sup>2</sup> 138 m<sup>2</sup> Floor area\* 14 m<sup>2</sup> Terrace Parking Garage and outdoor parking. Garage Yes Cellar Yes Service price Monthly deposit for services, water, and heating: CZK 7,000. Electricity is billed separately. Reference number 103949 Available from 15.05.2024

\* Size of the unit according to the Housing Act. The area consists of the sum total of the internal area of every room. This sunny fully furnished 3-bedroom apartment with a southfacing terrace is situated on the 1st floor of a renovated residential building with parking and an elevator. Set on a quiet cul-de-sac in Podolí, Prague 4, in a residential neighborhood near the Czech TV grounds, with two parks close vicinity, within walking distance of the Pražského povstání metro station (line C). Conveniently located for full amenities and services, the Pankrác business center, and the Prague 4 international schools. Located within easy reach of the Podolí swimming pool, sports grounds (tennis, football and basketball courts and parkour playground), and Kublov outdoor fitness park.