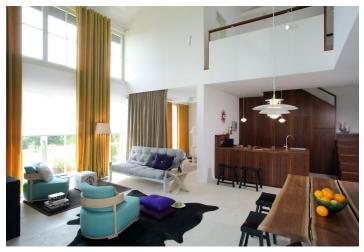

The 150-meter area of the house consists of **three tracts**: the first tract consists of a workshop for garden equipment and a **spa** with a **sauna** and a **mobile shower**. The second, largest area with **a 3-bedroom residential unit** includes an airy, generously designed common room with **a space open all the way to the ceiling** (at the highest point **6.5** m), a kitchen, a dining room, and access to the **terrace**, as well as 1 room, a bathroom, and a vestibule. On the 2nd floor is an open gallery, 2 bedrooms, a studio, and a bathroom. The third tract on the eastern part of the property serves as **a large covered terrace**, heated by **infrared lamps** in winter.

The partly brick and partly wooden home was built with an emphasis on a smooth transition between the interior and exterior, which is why it offers a high number of glass surfaces. Only natural materials were used in the interior—floors are natural limestone, which is pleasantly cool in the summer and maintains heat in the winter. The furniture was made of oiled European walnut by a renowned local joiner, and facilities also include white lacquered wooden interior doors and windows or natural carpets of sisal or leather. The source of heat is electricity and a cast-iron fireplace, and the south-facing glazed facade also ensures large solar gains. Water comes from the water well, and waste is directed to a septic tank. The professionally designed large garden also includes an orchard.