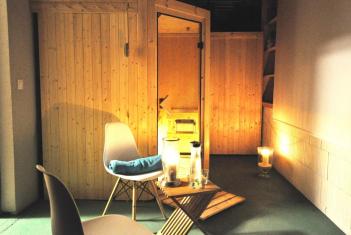

The 150-meter area of the house consists of **three tracts**: the first tract consists of a workshop for garden equipment and a **spa** with a **sauna** and a **mobile shower**. The second, largest area with **a 3-bedroom residential unit** includes an airy, generously designed common room with **a space open all the way to the ceiling** (at the highest point **6.5** m), a kitchen, a dining room, and access to the **terrace**, as well as 1 room, a bathroom, and a vestibule. On the 2nd floor is an open gallery, 2 bedrooms, a studio, and a bathroom. The third tract on the eastern part of the property serves as **a large covered terrace**, heated by **infrared lamps** in winter.

The partly brick and partly wooden home was built with an emphasis on a smooth transition between the interior and exterior, which is why it offers a high number of glass surfaces. Only natural materials were used in the interior—floors are natural limestone, which is pleasantly cool in the summer and maintains heat in the winter. The furniture was made of oiled European walnut by a renowned local joiner, and facilities also include white lacquered wooden interior doors and windows or natural carpets of sisal or leather. The source of heat is electricity and a cast-iron fireplace, and the south-facing glazed facade also ensures large solar gains. Water comes from the water well, and waste is directed to a septic tank. The professionally designed large garden also includes an orchard.