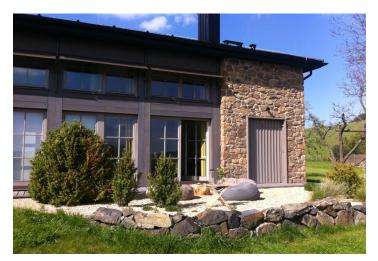

This south-facing energy-efficient family house was design by architects who placed a great emphasis on the natural connection of the interior with the exterior, not only from an esthetic point of view, but also functionally. The pilot implementation of the project based on the principle of the "golden ratio," which aims to achieve the highest possible harmony thanks to the ideal proportions of individual areas, is located on a large plot of land near the Švihov Castle in the Šumava foothills.

The 150-meter area of the house consists of **three tracts**: the first tract consists of a workshop for garden equipment and a **spa** with a **sauna** and a **mobile shower**. The second, largest area with **a 3-bedroom residential unit** includes an airy, generously designed common room with **a space open all the way to the ceiling** (at the highest point **6.5** m), a kitchen, a dining room, and access to the **terrace**, as well as 1 room, a bathroom, and a vestibule. On the 2nd floor is an open gallery, 2 bedrooms, a studio, and a bathroom. The third tract on the eastern part of the property serves as **a large covered terrace**, heated by **infrared lamps** in winter.

The partly brick and partly wooden home was built with an emphasis on a smooth transition between the interior and exterior, which is why it offers a high number of glass surfaces. Only natural materials were used in the interior—floors are natural limestone, which is pleasantly cool in the summer and maintains heat in the winter. The furniture was made of oiled European walnut by a renowned local joiner, and facilities also include white lacquered wooden interior doors and windows or natural carpets of sisal or leather. The source of heat is electricity and a cast-iron fireplace, and the south-facing glazed facade also ensures large solar gains. Water comes from the water well, and waste is directed to a septic tank. The professionally designed large garden also includes an orchard.