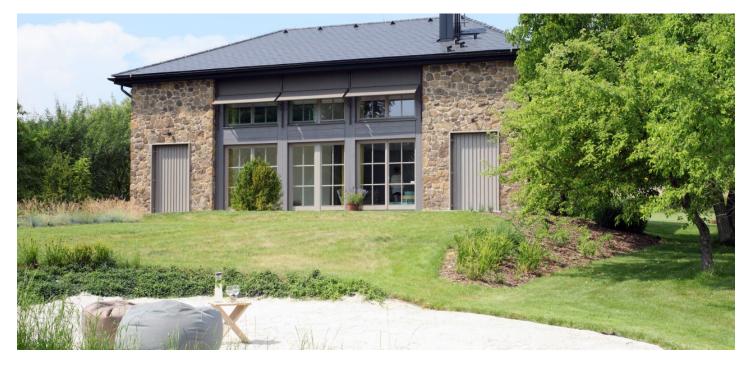

This south-facing energy-efficient family house was design by architects who placed a great emphasis on the natural connection of the interior with the exterior, not only from an esthetic point of view, but also functionally. The pilot implementation of the project based on the principle of the "golden ratio," which aims to achieve the highest possible harmony thanks to the ideal proportions of individual areas, is located on a large plot of land near the Švihov Castle in the Šumava foothills.

The 150-meter area of the house consists of **three tracts**: the first tract consists of a workshop for garden equipment and a **spa** with a **sauna** and a **mobile shower**. The second, largest area with **a 3-bedroom residential unit** includes an airy, generously designed common room with **a space open all the way to the ceiling** (at the highest point **6.5** m), a kitchen, a dining room, and access to the **terrace**, as well as 1 room, a bathroom, and a vestibule. On the 2nd floor is an open gallery, 2 bedrooms, a studio, and a bathroom. The third tract on the eastern part of the property serves as **a large covered terrace**, heated by **infrared lamps** in winter.

The partly brick and partly wooden home was built with an emphasis on a smooth transition between the interior and exterior, which is why it offers a high number of glass surfaces. Only natural materials were used in the interior—floors are natural limestone, which is pleasantly cool in the summer and maintains heat in the winter. The furniture was made of oiled European walnut by a renowned local joiner, and facilities also include white lacquered wooden interior doors and windows or natural carpets of sisal or leather. The source of heat is electricity and a cast-iron fireplace, and the south-facing glazed facade also ensures large solar gains. Water comes from the water well, and waste is directed to a septic tank. The professionally designed large garden also includes an orchard.

The small village is located in the **picturesque landscape of the Šumava foothills** near **Švihov Castle**. The house itself is situated on the edge of the development, and its position allows for **uninterrupted panoramic views** of the surrounding nature. All civic amenities are in nearby Klatovy, accessible by car in about 15 minutes, or in Pilsen (25 minutes by car). The **Špičák** or **German Arber** ski areas and especially the breathtaking **Šumava National Park** are also relatively easily accessible.