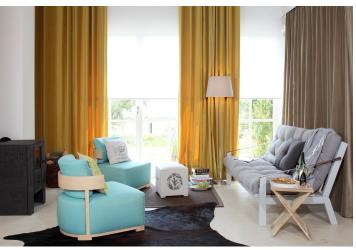

The 150-meter area of the house consists of **three tracts**: the first tract consists of a workshop for garden equipment and a **spa** with a **sauna** and a **mobile shower**. The second, largest area with **a 3-bedroom residential unit** includes an airy, generously designed common room with **a space open all the way to the ceiling** (at the highest point **6.5** m), a kitchen, a dining room, and access to the **terrace**, as well as 1 room, a bathroom, and a vestibule. On the 2nd floor is an open gallery, 2 bedrooms, a studio, and a bathroom. The third tract on the eastern part of the property serves as **a large covered terrace**, heated by **infrared lamps** in winter.

The partly brick and partly wooden home was built with an emphasis on a smooth transition between the interior and exterior, which is why it offers a high number of glass surfaces. Only natural materials were used in the interior—floors are natural limestone, which is pleasantly cool in the summer and maintains heat in the winter. The furniture was made of oiled European walnut by a renowned local joiner, and facilities also include white lacquered wooden interior doors and windows or natural carpets of sisal or leather. The source of heat is electricity and a cast-iron fireplace, and the south-facing glazed facade also ensures large solar gains. Water comes from the water well, and waste is directed to a septic tank. The professionally designed large garden also includes an orchard.