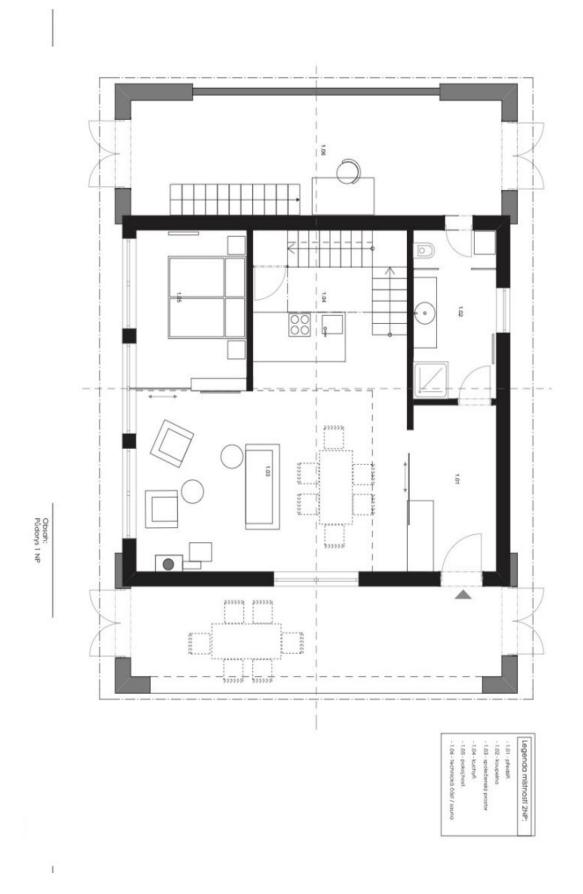

The 150-meter area of the house consists of **three tracts**: the first tract consists of a workshop for garden equipment and a **spa** with a **sauna** and a **mobile shower**. The second, largest area with **a 3-bedroom residential unit** includes an airy, generously designed common room with **a space open all the way to the ceiling** (at the highest point **6.5** m), a kitchen, a dining room, and access to the **terrace**, as well as 1 room, a bathroom, and a vestibule. On the 2nd floor is an open gallery, 2 bedrooms, a studio, and a bathroom. The third tract on the eastern part of the property serves as **a large covered terrace**, heated by **infrared lamps** in winter.

Floor area 145 m² (of which 115 m², terrace 30 m²), built-up area 125 m², plot 5 658 m², garden 5,533 m².

Svoboda & Williams s.r.o. info@svoboda-williams.com www.svoboda-williams.com Prague +420 257 328 281 +420 724 551 238