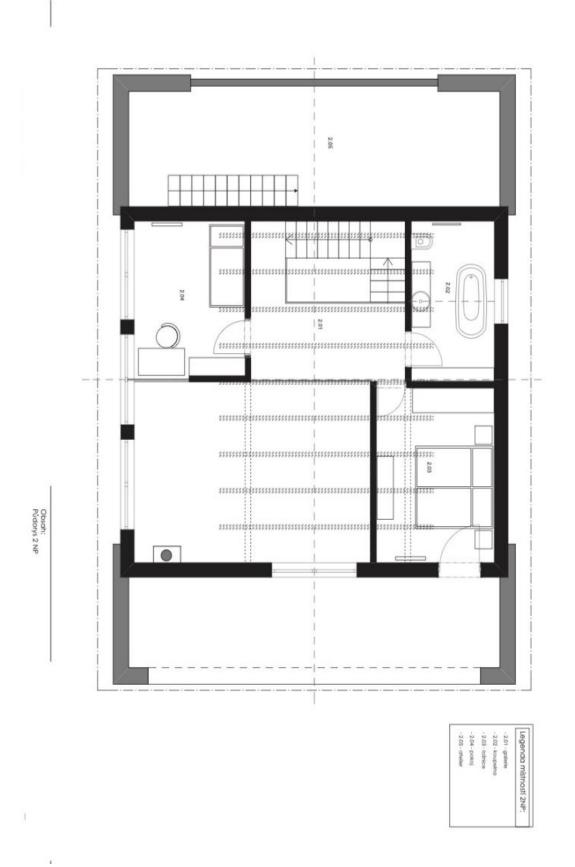

The 150-meter area of the house consists of **three tracts**: the first tract consists of a workshop for garden equipment and a **spa** with a **sauna** and a **mobile shower**. The second, largest area with **a 3-bedroom residential unit** includes an airy, generously designed common room with **a space open all the way to the ceiling** (at the highest point **6.5** m), a kitchen, a dining room, and access to the **terrace**, as well as 1 room, a bathroom, and a vestibule. On the 2nd floor is an open gallery, 2 bedrooms, a studio, and a bathroom. The third tract on the eastern part of the property serves as **a large covered terrace**, heated by **infrared lamps** in winter.

Floor area 145 m² (of which 115 m², terrace 30 m²), built-up area 125 m², plot 5 658 m², garden 5,533 m².

Svoboda & Williams s.r.o. info@svoboda-williams.com www.svoboda-williams.com Prague +420 257 328 281 +420 724 551 238