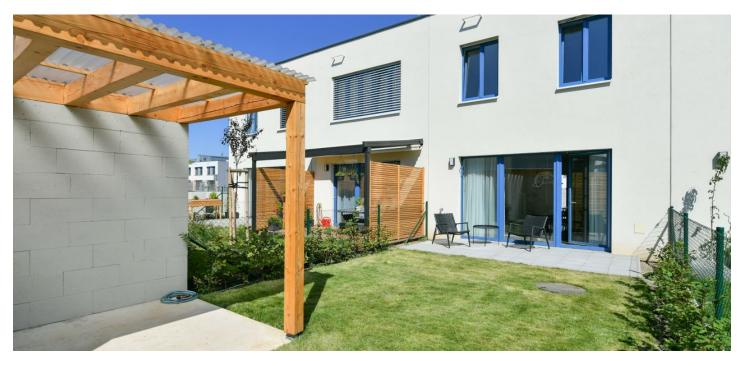

Brand new house in the Evergreen Ďáblice project. This is a newly built unfurnished 3-bedroom townhouse with a garden, in a quiet "garden" neighborhood north-west of Ďáblice. The residential location offers ample greenery and amenities and services within easy reach, including the Ďáblický háj forest park with many sports and relaxation opportunities incl. hiking and bike paths, plus the nearby Čimický háj, Přátelství Park, and the riding stables in Dolní Chabry. There is a bus stop moments away, with regular connections to Ládví metro station (under 10 minutes), and it takes 7 minutes to drive to the Letňany shopping mall, and 15 minutes to Holešovice.

The ground floor features a living room with a fully fitted open plan kitchen and access to the **terrace / garden**, an office or a guest room, a toilet, a storage room, and an entrance hall. The upper floor offers 3 bedrooms, a bathroom with a bathtub and a toilet, and a storage room.