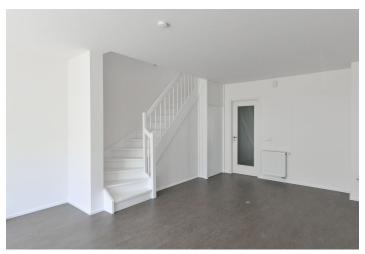

The ground floor features a living room with a fully fitted open plan kitchen and access to the **terrace / garden**, an office or a guest room, a toilet, a storage room, and an entrance hall. The upper floor offers 3 bedrooms, a bathroom with a bathtub and a toilet, and a storage room.

Vinyl and laminated floating floors, tiles, triple glazed plastic windows, gas boiler. An outdoor **parking** space is included.

Svoboda & Williams s.r.o. info@svoboda-williams.com www.svoboda-williams.com Prague +420 257 328 281 +420 724 551 238 Brno +420 543 250 711 +420 724 551 238 **Bratislava** +421 948 939 938 **PDF created** 09. 05. 2024, 00:02