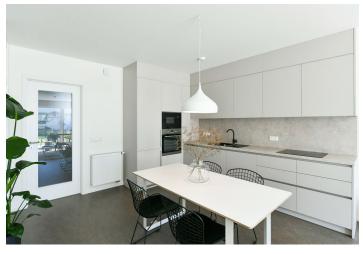

The ground floor features a living room with a fully fitted open plan kitchen and access to the **terrace / garden**, an office or a guest room, a toilet, a storage room, and an entrance hall. The upper floor offers 3 bedrooms, a bathroom with a bathtub and a toilet, and a storage room.

Vinyl and laminated floating floors, tiles, triple glazed plastic windows, gas boiler. An outdoor **parking** space is included.

Svoboda & Williams s.r.o. info@svoboda-williams.com www.svoboda-williams.com Prague +420 257 328 281 +420 724 551 238 Brno +420 543 250 711 +420 724 551 238 **Bratislava** +421 948 939 938 **PDF created** 09. 05. 2024, 00:02