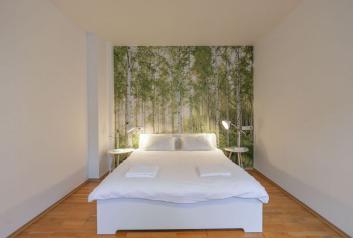

The unit consists of a living room with a fully equipped kitchen with a partially separate sleeping area, a bathroom (with a bathtub, toilet, and bidet), and an entrance hall.

The interior is cozy with wooden floors; modern elements include largeformat wall and floor tiles. Plenty of daylight is ensured by Velux skylights, heating is provided by a gas boiler. The studio is offered with all the equipment shown in the photos. The building is well-maintained, and a modern elevator stops at each floor.