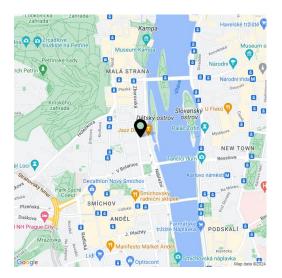

## Apartment Studio (1+kk)

44.6 m², Prague 5, Smíchov, Pavla Švandy ze Semčic

\* Area of the unit according to the Civil Code. The area consists of the sum total area of the entire unit bounded by perimeter walls.

This fully furnished studio apartment, ideal for short-term rentals, is located on the 4th floor of an apartment building with an elevator in a prestigious place in Prague 5, near the picturesque Arbes Square with a park and the Janáček Embankment lined with mature trees, close to the Kinsky Garden, the Smíchov Anděl pedestrian zone, and the city center.

The sought-after location stands out for its a wide range of civic amenities. The Nový Smíchov shopping and entertainment center, a sports field, many restaurants, and clubs are located nearby, and popular tourist destinations and sights are within walking distance-the National Theater, Dancing House, or Žofín Island. Excellent accessibility is provided by a nearby tram stop and metro station. The landscaped green areas in the Kinských and Petřín gardens or nearby islands make the area even more pleasant.