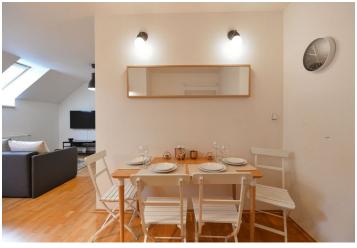

The unit consists of a living room with a fully equipped kitchen with a partially separate sleeping area, a bathroom (with a bathtub, toilet, and bidet), and an entrance hall.

The interior is cozy with wooden floors; modern elements include largeformat wall and floor tiles. Plenty of daylight is ensured by Velux skylights, heating is provided by a gas boiler. The studio is offered with all the equipment shown in the photos. The building is well-maintained, and a modern elevator stops at each floor.