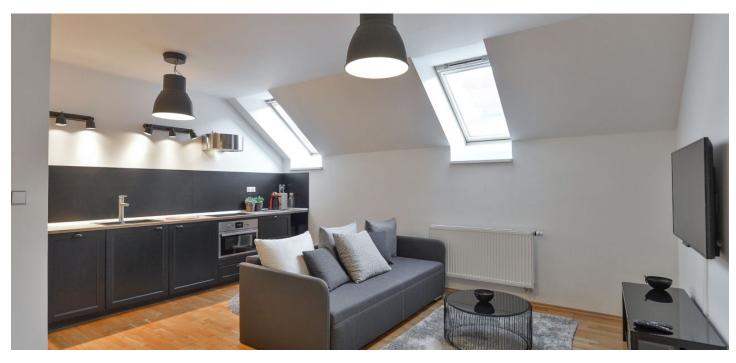

The unit consists of a living room with a fully equipped kitchen with a partially separate sleeping area, a bathroom (with a bathtub, toilet, and bidet), and an entrance hall.

The interior is cozy with wooden floors; modern elements include largeformat wall and floor tiles. Plenty of daylight is ensured by Velux skylights, heating is provided by a gas boiler. The studio is offered with all the equipment shown in the photos. The building is well-maintained, and a modern elevator stops at each floor.

The sought-after location stands out for its a wide range of civic amenities. The Nový Smíchov shopping and entertainment center, a sports field, many restaurants, and clubs are located nearby, and popular tourist destinations and sights are within walking distance-the National Theater, Dancing House, or Žofín Island. Excellent accessibility is provided by a nearby tram stop and metro station. The landscaped green areas in the Kinských and Petřín gardens or nearby islands make the area even more pleasant.