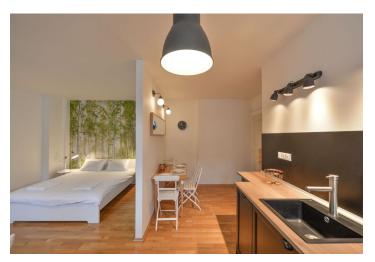

The unit consists of a living room with a fully equipped kitchen with a partially separate sleeping area, a bathroom (with a bathtub, toilet, and bidet), and an entrance hall.

The interior is cozy with wooden floors; modern elements include largeformat wall and floor tiles. Plenty of daylight is ensured by Velux skylights, heating is provided by a gas boiler. The studio is offered with all the equipment shown in the photos. The building is well-maintained, and a modern elevator stops at each floor.