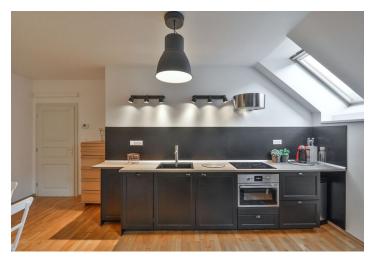

The unit consists of a living room with a fully equipped kitchen with a partially separate sleeping area, a bathroom (with a bathtub, toilet, and bidet), and an entrance hall.

The interior is cozy with wooden floors; modern elements include largeformat wall and floor tiles. Plenty of daylight is ensured by Velux skylights, heating is provided by a gas boiler. The studio is offered with all the equipment shown in the photos. The building is well-maintained, and a modern elevator stops at each floor.